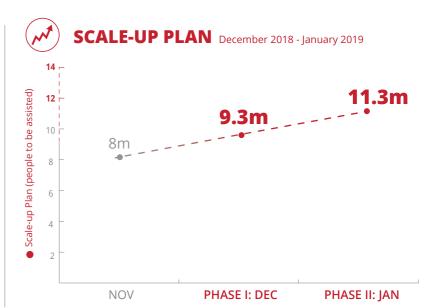

**us\$2.1bn** 2019 Level 3 Response:

**Monthly Scale-up** Monthly Scale-up Funding Requirements: US\$176m