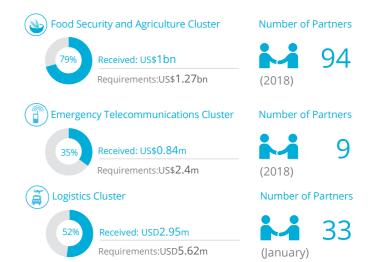

### SAVING LIVES **CHANGING** LIVES

# Yemen





---- UNHAS Route

UNHAS Connection

Small Town

->- Sea Route Open

No Data

Crisis (Phase 3)

→ Sea Route Closed



**us\$2.1bn** 2019 Level 3 Response:

**Monthly Scale-up** Monthly Scale-up Funding Requirements: US\$176m

#### WFP LED & CO-LED CLUSTERS



## **▼ UN Humanitarian Air Service (UNHAS)**



### WFP LEVEL 3 EMERGENCY

SINCE 03 JULY 2015

IASC LEVEL 3 EMERGENCY SINCE 1 JULY 2015

For more information, see the SITUATION REPORT and COUNTRY BRIEF www.wfp.org/countries/yemen



© World Food Programme 2019.

**Yemen Interim Country Strategic Plan** 

https://www1.wfp.org/operations/ye01-yemen-interim-country-strategic-plan-2019-2020