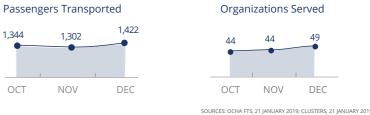

### SAVING LIVES **CHANGING** LIVES

# Yemen





---- UNHAS Route

UNHAS Connection

Small Town

->- Sea Route Open

No Data

Crisis (Phase 3)

→ Sea Route Closed



**us\$2.1bn** 2019 Level 3 Response:

**Monthly Scale-up** Monthly Scale-up Funding Requirements: US\$176m

#### WFP LED & CO-LED CLUSTERS



## **▼ UN Humanitarian Air Service (UNHAS)**



### WFP LEVEL 3 EMERGENCY

SINCE 03 JULY 2015

IASC LEVEL 3 EMERGENCY SINCE 1 JULY 2015

For more information, see the SITUATION REPORT and COUNTRY BRIEF www.wfp.org/countries/yemen



© World Food Programme 2019.

**Yemen Interim Country Strategic Plan** 

https://www1.wfp.org/operations/ye01-yemen-interim-country-strategic-plan-2019-2020