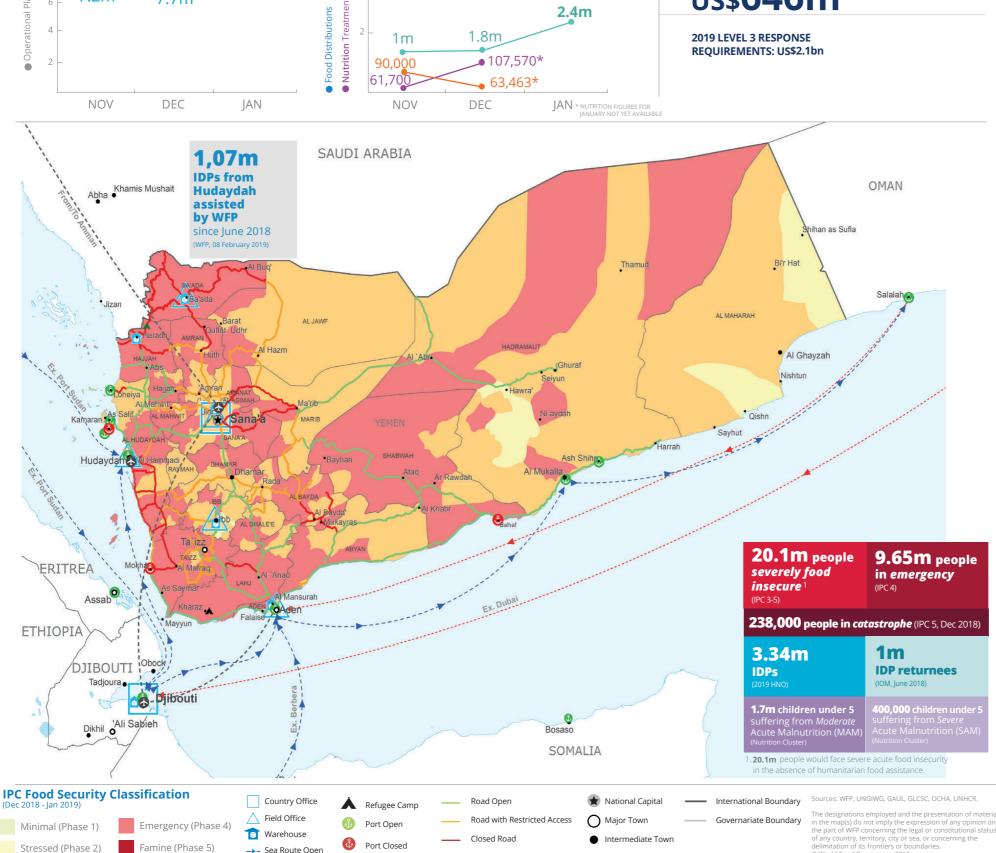

# Yemen

---- UNHAS Route

UNHAS Connection

Small Town

->- Sea Route Open

No Data

Crisis (Phase 3)

→ Sea Route Closed