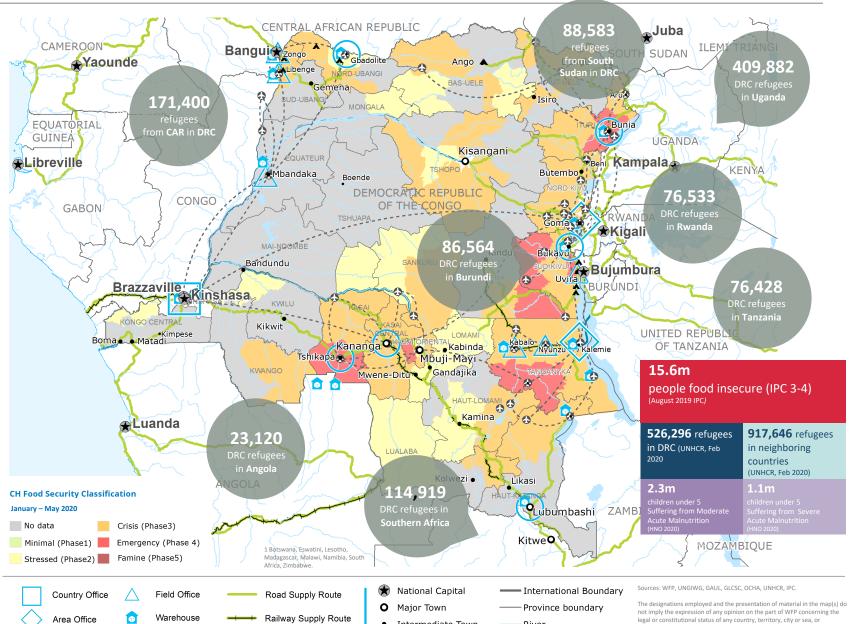

# **Democratic Republic of Congo**

Warehouse

Refugee Camp

Railway Supply Route

Water Supply Route

Area Office

Sub Office

Intermediate Town

Small town

River

Surface Waterbody

concerning the delimitation of its frontiers or boundaries

© World Food Programme 2020.