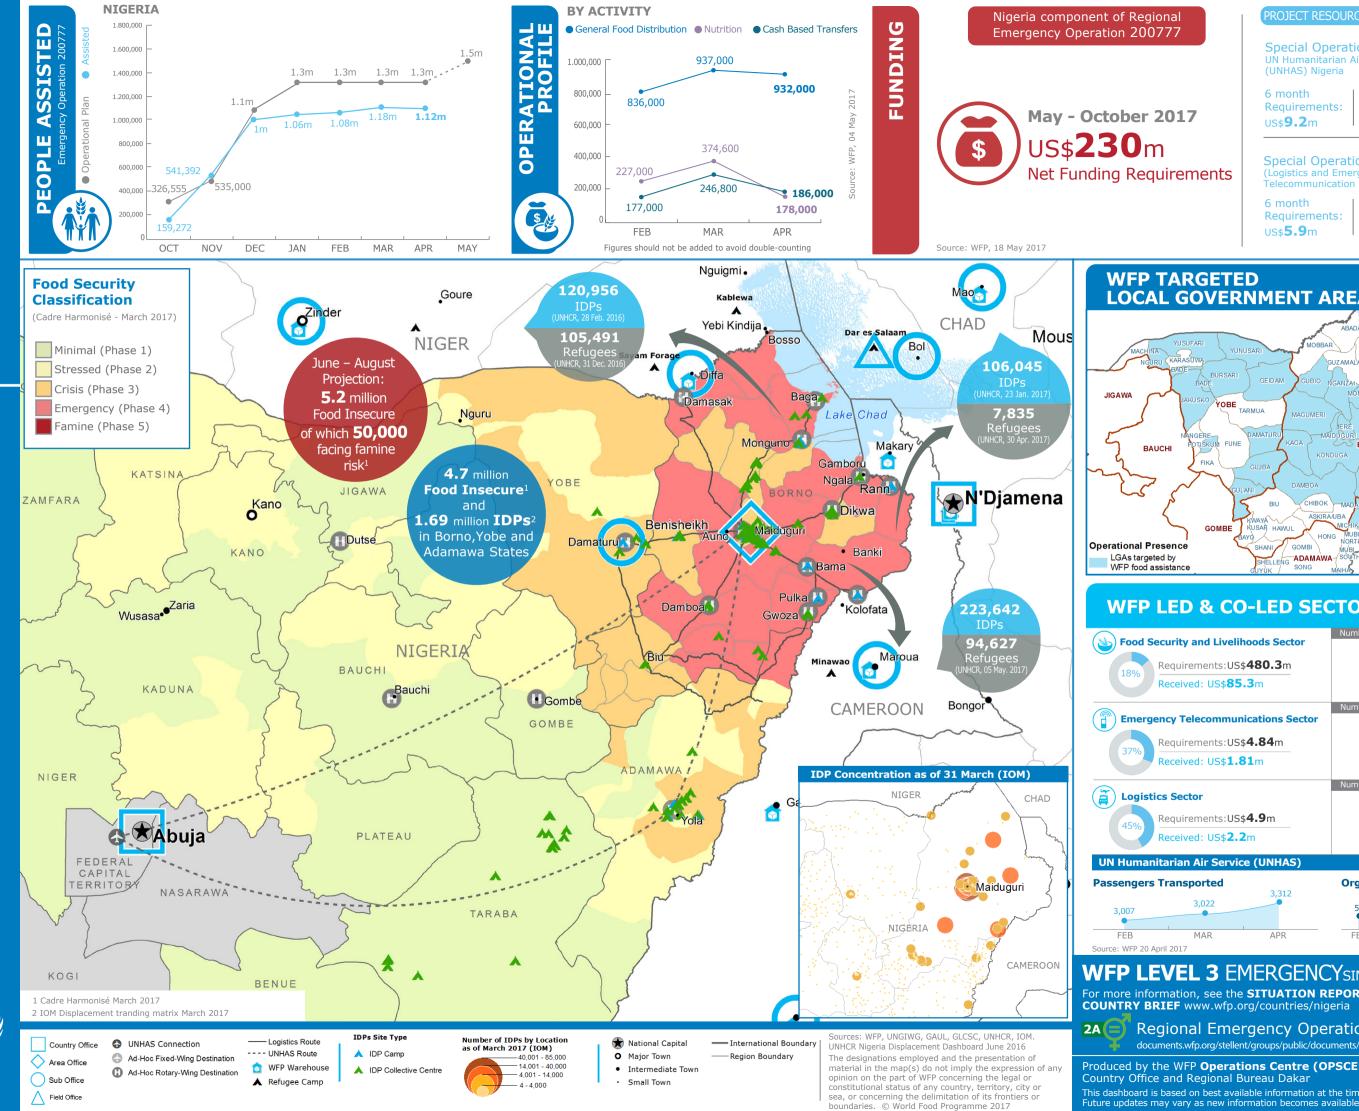

WFP

wfp.org

May - October 2017

Net Funding Requirements

PROJECT RESOURCES: COMMON SERVICES

6 month

Shortfall:

US\$**2.6**m

Special Operation 200834 UN Humanitarian Air Services (UNHAS) Nigeria

6 month **Requirements:** US\$**9.2**m

Special Operation 201032 (Logistics and Emergency Telecommunication Sectors)

6 month Requirements: US\$**5.9**m

6 month Shortfall: US\$**2.05**m

**WFP TARGETED** LOCAL GOVERNMENT AREAS JIGAWA YOBE MARTE BORNO FUNE BAUCH Operational Presence LGAs targeted by WFP food assistance ADAMAWA Source: WFP, 25 April 2017