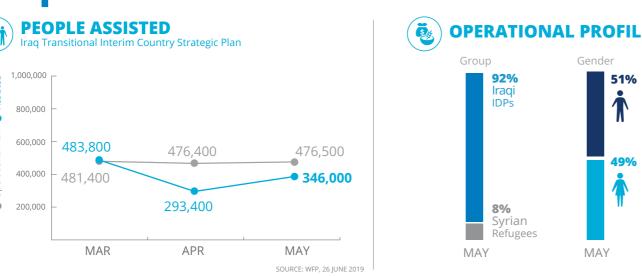

# **OPERATIONAL PROFILE** Gender 92%

Iraq Transitional Interim Country Strategic Plan (TICSP)

June-November 2019 **Net funding requirement:** 

**us\$71.8m** 

\* Does not include Strategic Outcome 5 of the

## **WFP-LED & SUPPORTED CLUSTERS**

Food Security Cluster

**Number of Partners** 

Received: US\$10.6m Requirements:US\$114m

**IDPs BY LOCATION** 

( ) Emergency Telecommunications Cluster

**Number of Organizations Supported** 

28

eceived: US\$0.1m equirements:US\$0.1m (April)

Rapid Response Mechanism\*

Received: US\$0m

Requirements:US\$0.9m \*The Rapid Response Mechanism Consortiur in Iraq is co-led by UNICEF and WFP.

SOURCE: WFP, 26 JUNE 2019