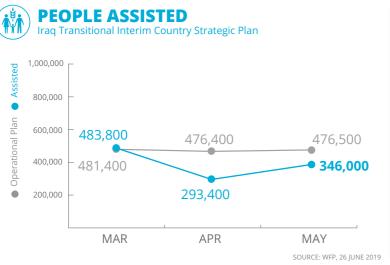

## **WFP-LED & SUPPORTED CLUSTERS**

Food Security Cluster

**Number of Partners** 

Received: US\$10.6m Requirements:US\$114m

**IDPs BY LOCATION** 

( ) Emergency Telecommunications Cluster

**Number of Organizations Supported** 

28

eceived: US\$0.1m equirements:US\$0.1m (April)

Rapid Response Mechanism\*

Received: US\$0m

Requirements:US\$0.9m \*The Rapid Response Mechanism Consortiur in Iraq is co-led by UNICEF and WFP.

SOURCE: WFP, 26 JUNE 2019