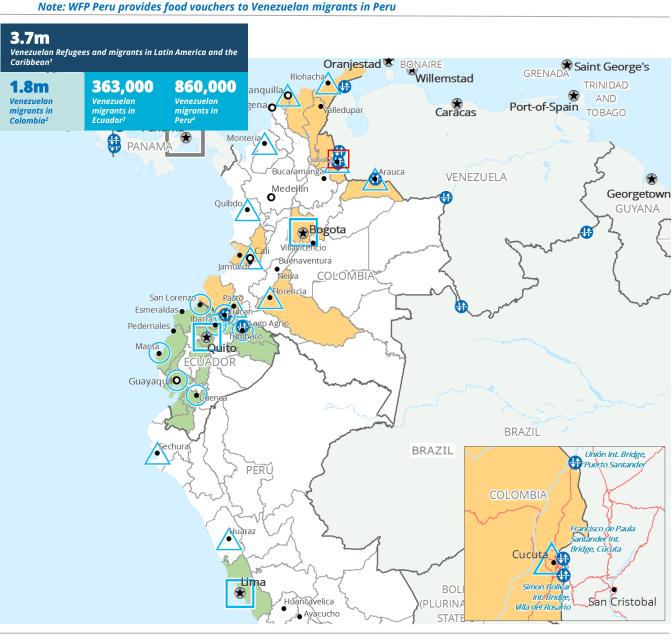

## Colombia - Venezuela Border Crisis

International boundaries

Border Crossing Point

WFP Operational Presence related to the migrants crisis

<sup>1</sup>Refugee and Migrant Response Plan 2020 (RMRP 2020)

<sup>2</sup>Migración Colombia, February 2020 <sup>3</sup>Government, March 2020

<sup>4</sup>National Superintendence of Migrations October 2020

<sup>5</sup>Emergency Food Security Assessment, 2019