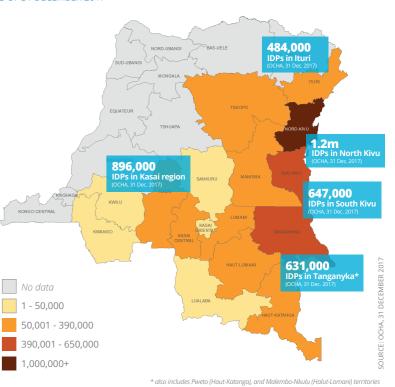

## **Democratic Republic of Congo**

Norld Food

Programme

 $\infty$ 

SAVING LIVES CHANGING LIVES

FEB

MAR

For more information, see the SITUATION REPORT and COUNTRY BRIEF www.wfp.org/countries/congo-democratic-republic