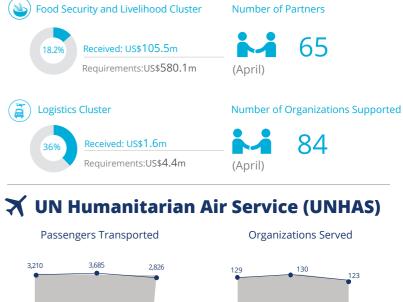

## WFP LED & CO-LED CLUSTERS

SOURCES: OCHA FTS, 28 MAY 2018; CO, 16 MAY 2018; CLUSTERS, 20 APRIL 2018

APRIL