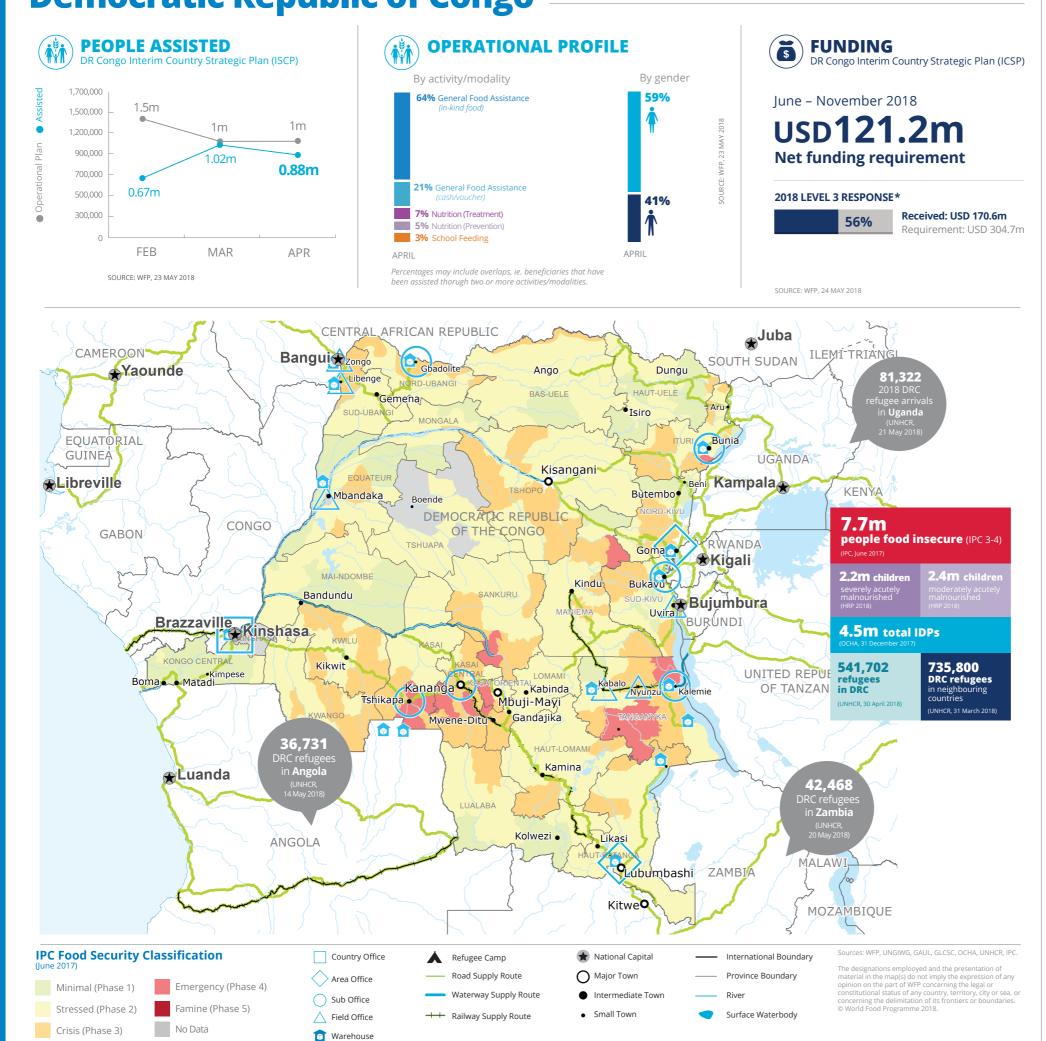

## **Democratic Republic of Congo**

Norld Food

Programme

 $\infty$ 

SAVING LIVES CHANGING LIVES

FEB

MAR

For more information, see the SITUATION REPORT and COUNTRY BRIEF www.wfp.org/countries/congo-democratic-republic

## WFP LEVEL 3 EMERGENCY

SINCE 06 OCTOBER 2017 (LEVEL 2 EMERGENCY SINCE 12 DEC 2013)

Interim Country Strategic Plan (2018-2020)

Produced by the WFP Operations Centre (OPSCEN) jointly with Country Office and Regional Bureau Johannesburg. This dashboard is based on best available information at the time of production. Future updates may vary as new becomes available.