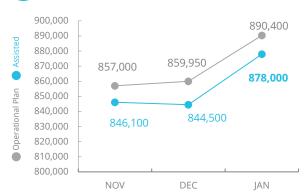

# **Bangladesh**

Kutupalong RC

18,225

**PEOPLE ASSISTED** Bangladesh Rohingya Refugee Response

**OPERATIONAL PROFILE** (January)

16,100