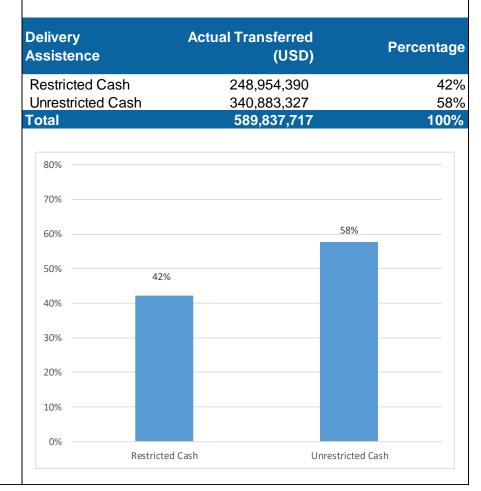

# **CBT KEY FIGURES**

## 2017



### **CBT KEY FIGURES 2017**



#### Actual Amount Transferred (Including Syria Crisis Regional Response)

| Delivery<br>Assistance | Actual<br>Transferred (USD) | Percentage |
|------------------------|-----------------------------|------------|
| Restricted Cash        | 674,219,058                 | 51%        |
| Unrestricted Cash      | 642,857,950                 | 49%        |
| Total                  | 1,317,077,008               | 100%       |



#### Actual Amount Transferred (Excluding Syria Crisis Regional Response)



#### data sources: WINGS/BO

### **Increased Global Scale/Consistency of CBT Interventions**

CBT Trend 2009 – 2017







### **CBT Beneficiary Scale-Up**





### **CBT Country Scale-Up**



### **Increased Global Scale from 2009-2017**