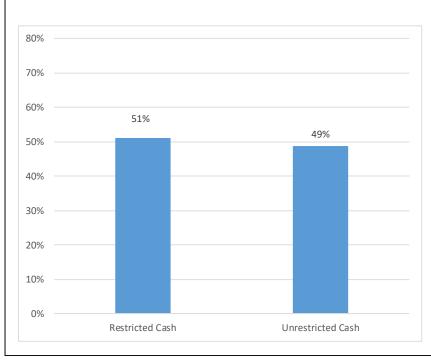

#### Actual Amount Transferred (Including Syria Crisis Regional Response)

| Delivery<br>Assistance | Actual<br>Transferred (USD) | Percentage |
|------------------------|-----------------------------|------------|
| Restricted Cash        | 674,219,058                 | 51%        |
| Unrestricted Cash      | 642,857,950                 | 49%        |
| Total                  | 1,317,077,008               | 100%       |