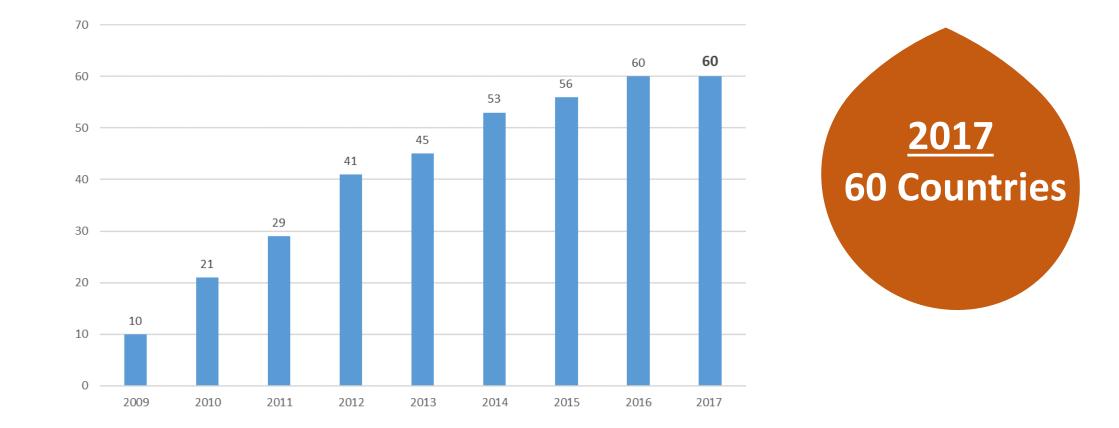

# **CBT KEY FIGURES**

## 2017



### **CBT KEY FIGURES 2017**



#### Actual Amount Transferred (Including Syria Crisis Regional Response)

| Delivery<br>Assistance | Actual<br>Transferred (USD) | Percentage |
|------------------------|-----------------------------|------------|
| Restricted Cash        | 674,219,058                 | 51%        |
| Unrestricted Cash      | 642,857,950                 | 49%        |
| Total                  | 1,317,077,008               | 100%       |



#### Actual Amount Transferred (Excluding Syria Crisis Regional Response)



#### data sources: WINGS/BO

### **Increased Global Scale/Consistency of CBT Interventions**

CBT Trend 2009 – 2017







### **CBT Beneficiary Scale-Up**





### **CBT Country Scale-Up**



### **Increased Global Scale from 2009-2017**