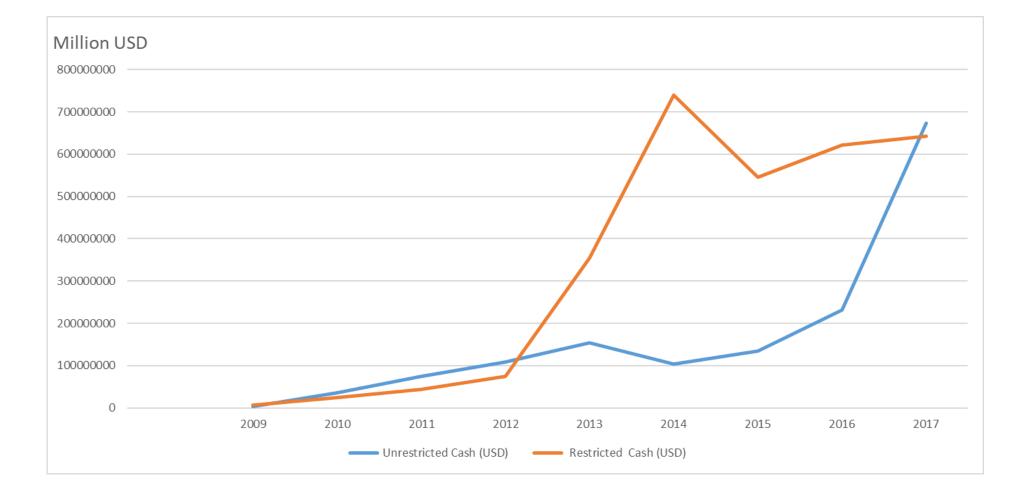

#### Actual Amount Transferred (Including Syria Crisis Regional Response)

| Delivery<br>Assistance | Actual<br>Transferred (USD) | Percentage |
|------------------------|-----------------------------|------------|
| Restricted Cash        | 674,219,058                 | 51%        |
| Unrestricted Cash      | 642,857,950                 | 49%        |
| Total                  | 1,317,077,008               | 100%       |

### **Increased Global Scale/Consistency of CBT Interventions**

CBT Trend 2009 – 2017