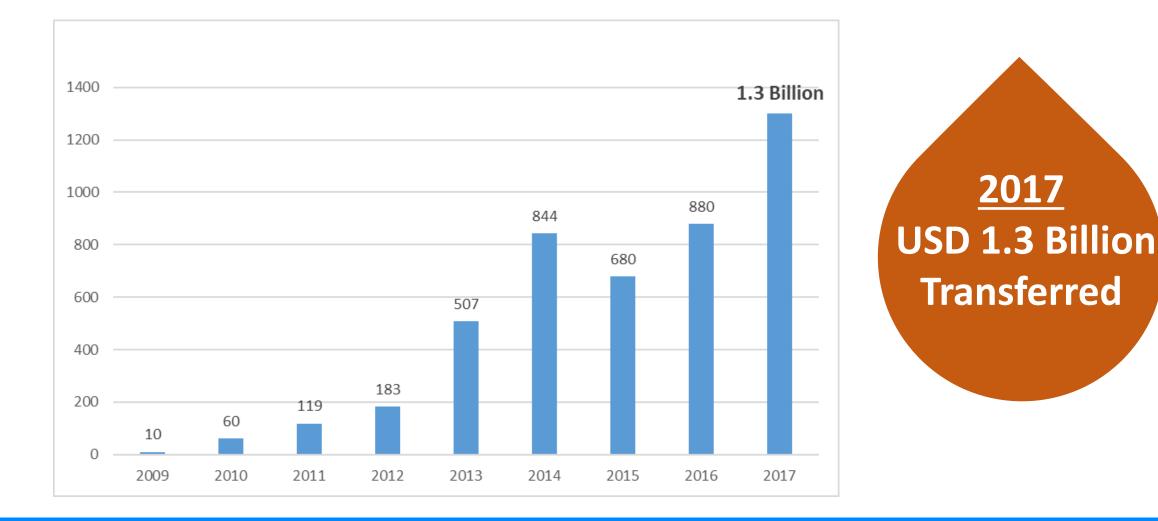

### **Increased Global Scale/Consistency of CBT Interventions**

CBT Trend 2009 – 2017