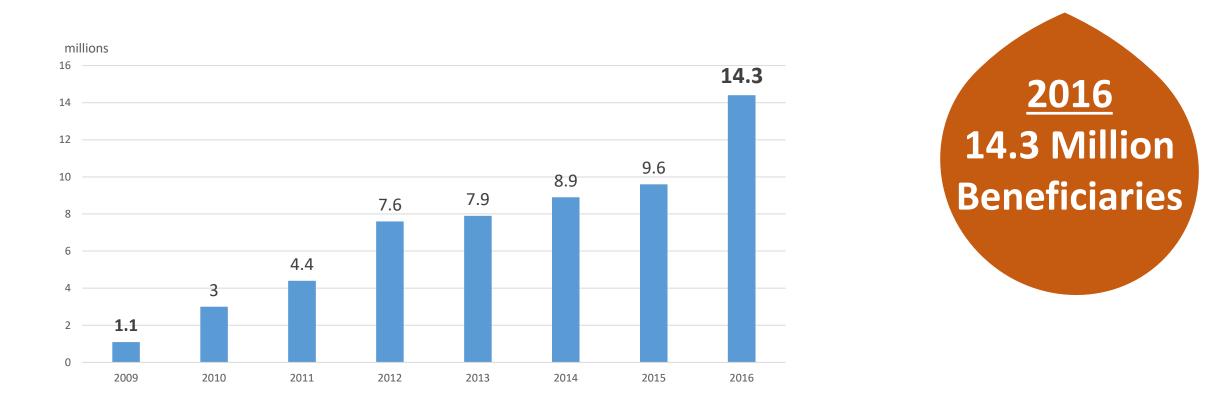

# **CBT KEY FIGURES**

## 2017



### **CBT KEY FIGURES 2017**



#### Actual Amount Transferred (Including Syria Crisis Regional Response)

| Delivery<br>Assistance | Actual<br>Transferred (USD) | Percentage |
|------------------------|-----------------------------|------------|
| Restricted Cash        | 674,219,058                 | 51%        |
| Unrestricted Cash      | 642,857,950                 | 49%        |
| Total                  | 1,317,077,008               | 100%       |



#### Actual Amount Transferred (Excluding Syria Crisis Regional Response)



#### data sources: WINGS/BO

### **Increased Global Scale/Consistency of CBT Interventions**

CBT Trend 2009 – 2017







### **CBT Beneficiary Scale-Up**





### **CBT Country Scale-Up**



### **Increased Global Scale from 2009-2017**