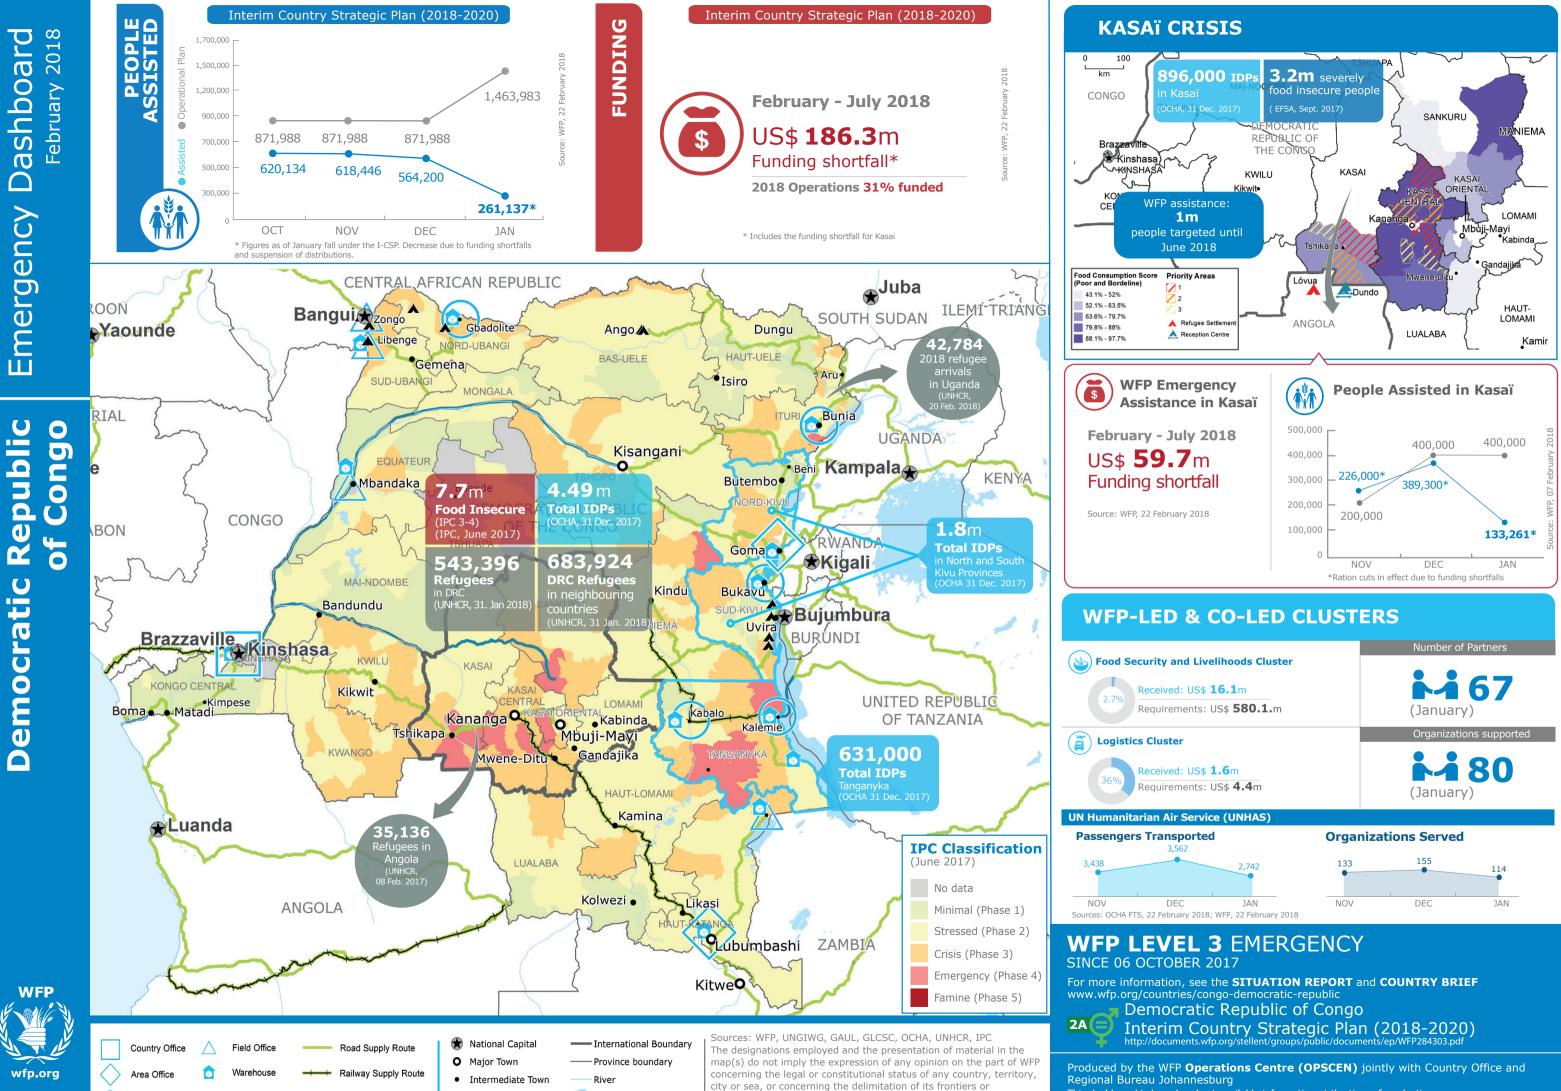

| nd Livelihoods Cluster                           |                         |  |  |
|--------------------------------------------------|-------------------------|--|--|
| d: US\$ <b>16.1</b> m                            | 67                      |  |  |
| ments: US\$ <b>580.1.</b> m                      | (January)               |  |  |
| er                                               | Organizations supported |  |  |
| d: US\$ <b>1.6</b> m<br>ments: US\$ <b>4.4</b> m | (January)               |  |  |
| r Service (IINHAS)                               |                         |  |  |

| 00 | rt | te | d |  |
|----|----|----|---|--|
| 52 |    |    |   |  |

|          | 2,742                | 133 | 155 | 114 |
|----------|----------------------|-----|-----|-----|
| 2        | JAN                  | NOV | DEC | JAN |
| ary 2018 | WFP, 22 February 201 | .8  |     |     |