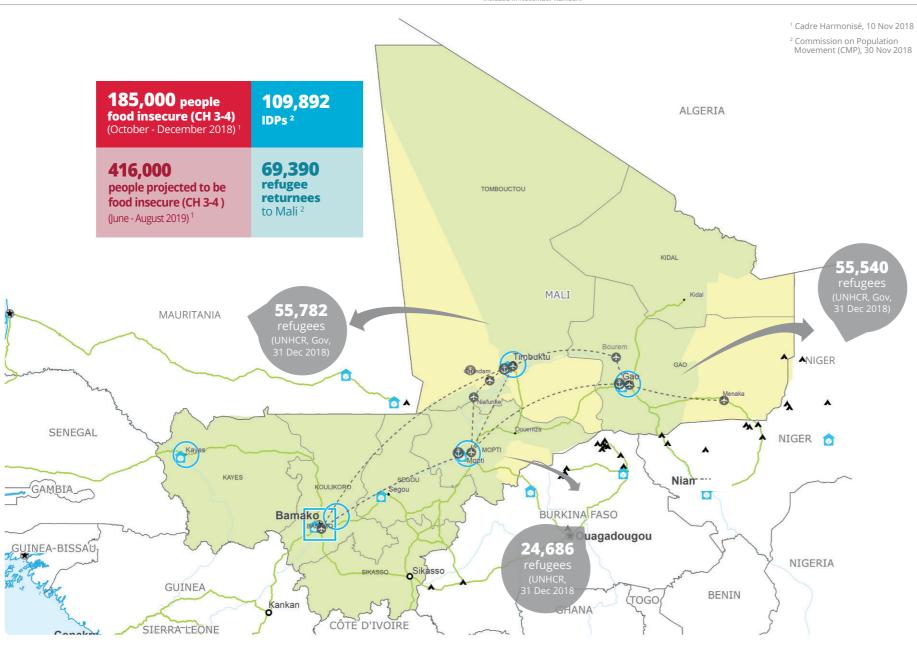

## **IDP CONCENTRATION**

**120,300** IDPs

SOURCE: DIRECTION NATIONALE DU DÉVELOPPEMENT SOCIAL, OIM, DECEMBER 2018