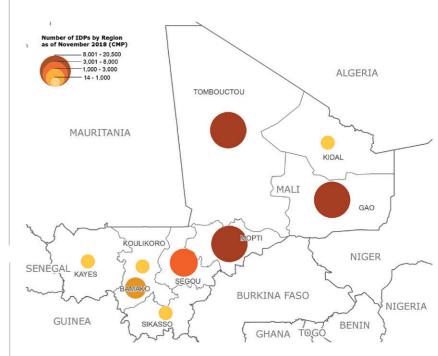

## **IDP CONCENTRATION**

**120,300** IDPs

SOURCE: DIRECTION NATIONALE DU DÉVELOPPEMENT SOCIAL, OIM, DECEMBER 2018