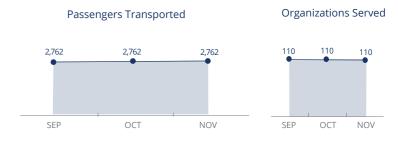

## **▼ UN Humanitarian Air Service (UNHAS)**

Sources: OCHA FTS, 27 DECEMBER 2018; WFP, 27 DECEMBER 2018