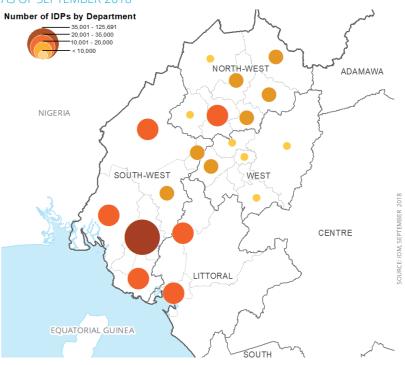

# **Cameroon North West and South West Crisis**

By gender

52%

 $(\mathbf{\tilde{s}})$ 

FUNDING

Net funding requirement\*

April - September 2019

Cameroon Country Strategic Plan (CSP)

**US\$21.9m** 

SOURCE: WEP. 229 APRIL 2019



Railway Supply Route

Warehouse



SAVING LIVES CHANGING LIVES

#### **IDP CONCENTRATION** AS OF SEPTEMBER 2018



### WFP-LED AND SUPPORTED CLUSTERS

#### Sood Security Cluster

Received: US\$10.2m Requirements:US\$59.8m



#### Nutrition Cluster

17%

Received: US\$0 m Requirements:US\$23.3m



SOURCES: OCHA FTS, Clusters, 29 April 2019

## **WFP LEVEL 2 EMERGENCY**



2A (

Country Strategic Plan (2018-2020)

roduced by the WFP Operations Centre (OPSCEN) jointly with Country Office and Regional Bureau Daka This dashboard is based on best available information at the time of production. Future updates may vary as new infor