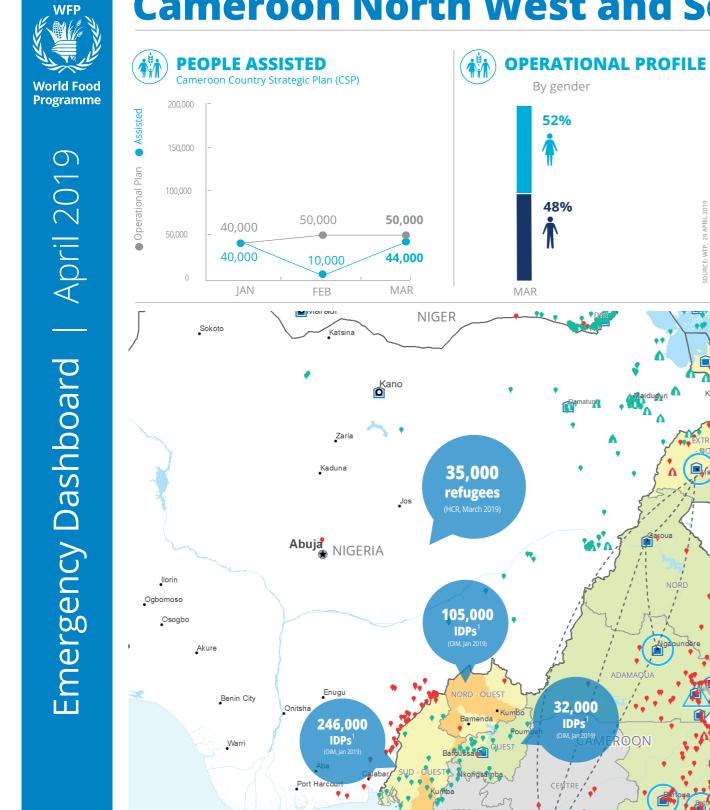

# **Cameroon North West and South West Crisis**

By gender

52%

 $(\mathbf{\tilde{s}})$ 

FUNDING

Net funding requirement\*

April - September 2019

Cameroon Country Strategic Plan (CSP)

**US\$21.9m** 

SOURCE: WEP. 229 APRIL 2019

Railway Supply Route

Warehouse

SAVING LIVES CHANGING LIVES