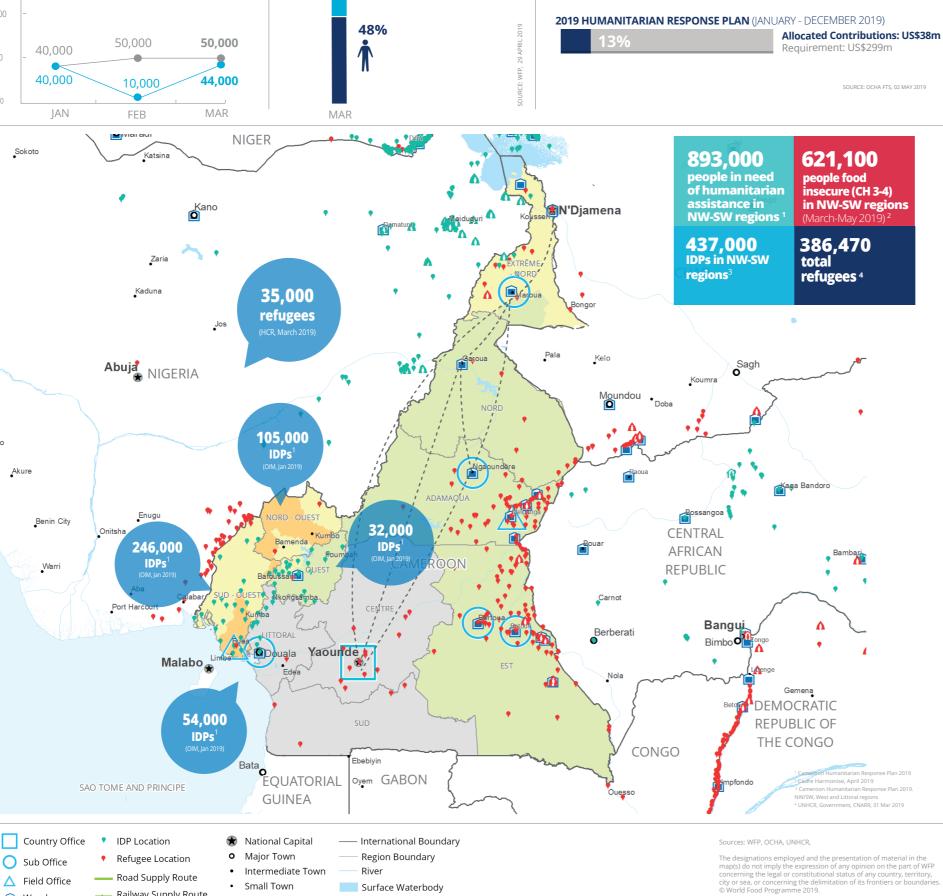

# **Cameroon North West and South West Crisis**

By gender

52%

 $(\mathbf{\tilde{s}})$ 

FUNDING

Net funding requirement\*

April - September 2019

Cameroon Country Strategic Plan (CSP)

**US\$21.9m** 

SOURCE: WEP. 229 APRIL 2019

Railway Supply Route

Warehouse

SAVING LIVES CHANGING LIVES