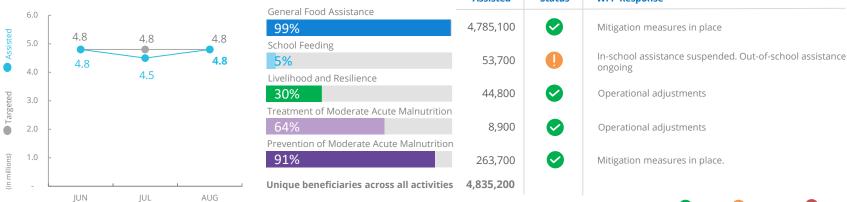

## **Syria PEOPLE ASSISTED OPERATIONAL PROFILE COVID-19 OPERATIONAL IMPACT General Food Assistance** By Activity (August) **Assisted Status WFP Response** General Food Assistance 6.0 99% 4,785,100 Mitigation measures in place 4.8 4.8 4.8 School Feeding