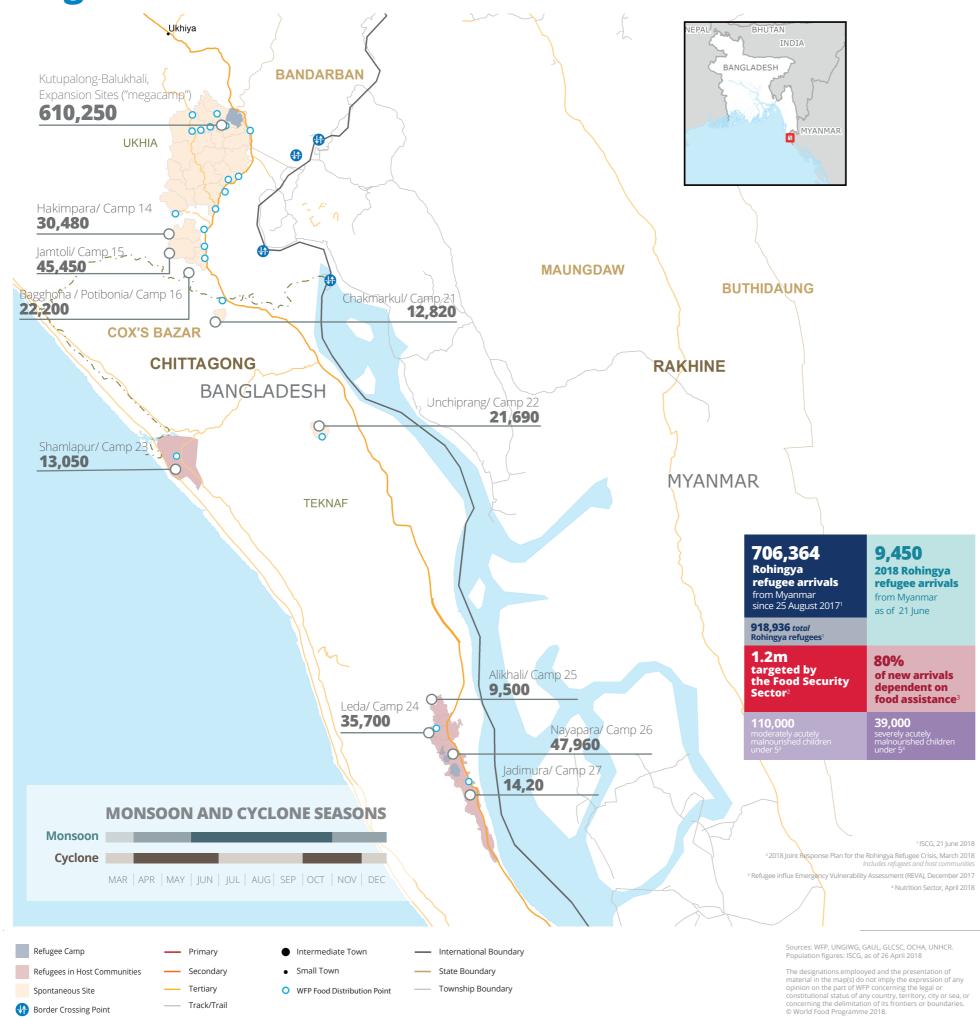

$\infty$ 

Spontaneous Site

Border Crossing Point

--- Track/Trail

**Bangladesh** 

--- Township Boundary

WFP Food Distribution Point