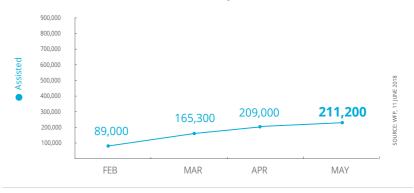

## Cash-Based Transfers / e-vouchers (by month)

**FUNDING** Bangladesh Country Strategic Plan (CSP) SOURCE: WFP, 26 JUNE 2018

July- December 2018 **Net funding requirement**  **USD**166m

2018 LEVEL 3 RESPONSE (PHASE II)\*