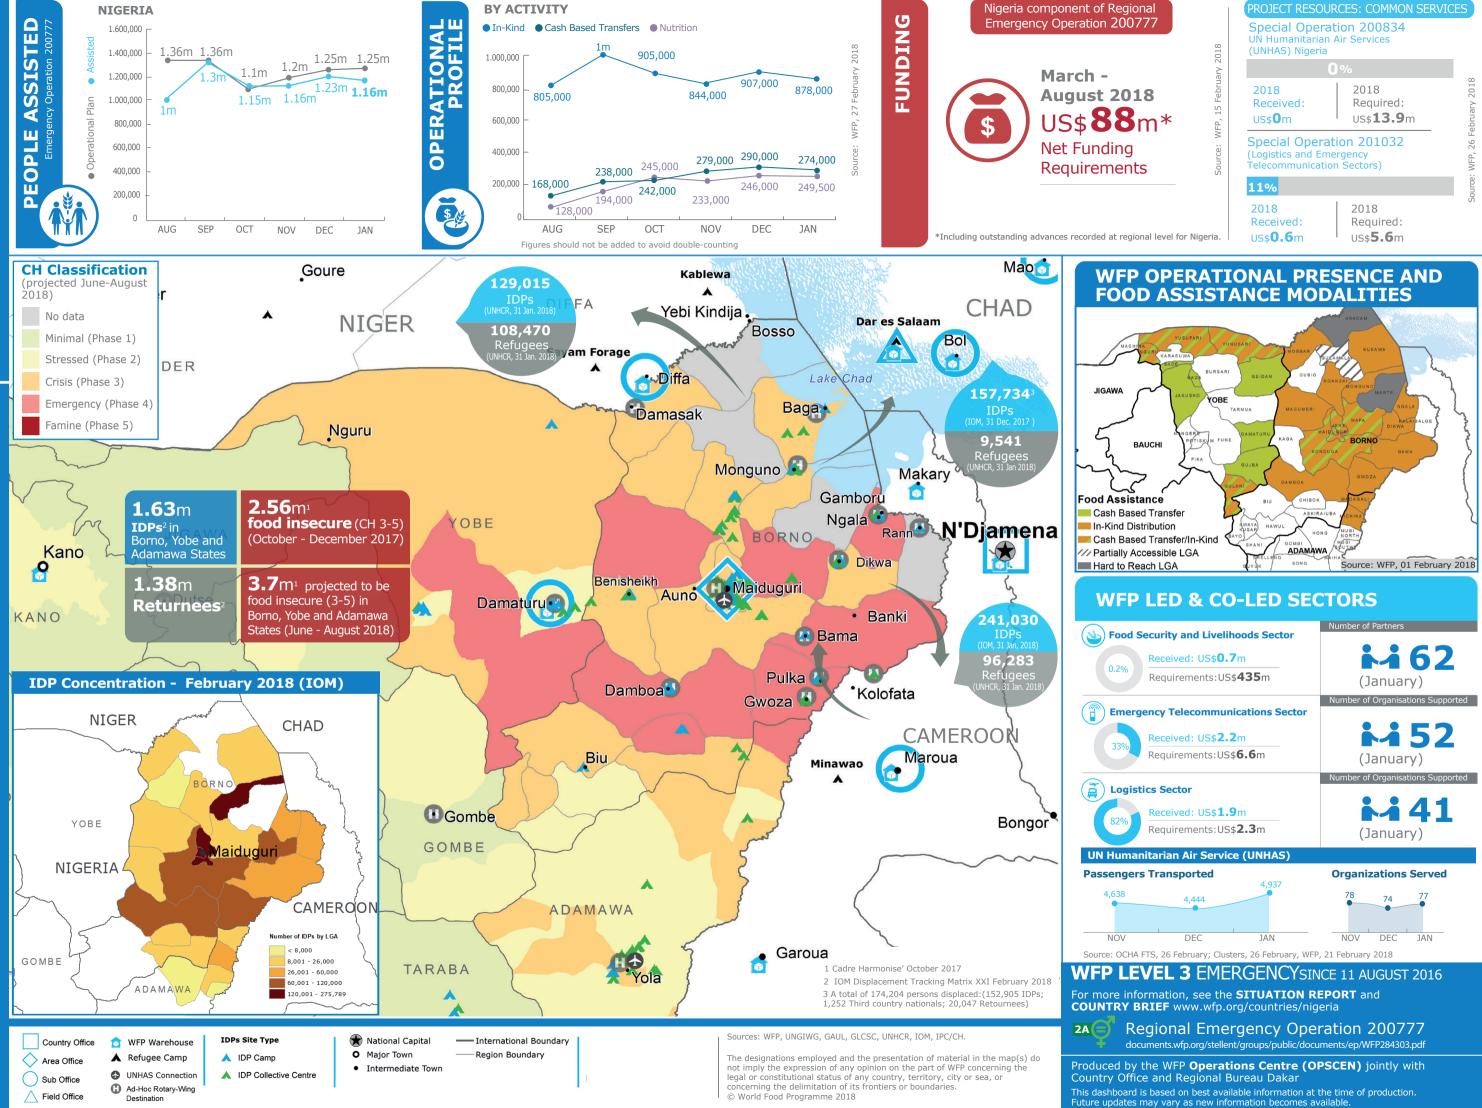

Nigeria

WFP

wfp.org

| Food S           | ecurity and Livelihoods Sector                                                                                                                                 | Number of Partners                                                                                                                 |
|------------------|----------------------------------------------------------------------------------------------------------------------------------------------------------------|------------------------------------------------------------------------------------------------------------------------------------|
| 0.2%             | Received: US\$ <b>0.7</b> m                                                                                                                                    | 62                                                                                                                                 |
|                  | Requirements:US\$435m                                                                                                                                          | (January)                                                                                                                          |
| Emerg            | ency Telecommunications Sector                                                                                                                                 | Number of Organisations Supported                                                                                                  |
| 33%              | Received: US\$ <b>2.2</b> m                                                                                                                                    | <b>i i 5</b> 2                                                                                                                     |
| 5570             | Requirements:US\$ <b>6.6</b> m                                                                                                                                 | (January)                                                                                                                          |
| Logistics Sector |                                                                                                                                                                | Number of Organisations Supported                                                                                                  |
| 82%              | Received: US\$1.9m                                                                                                                                             | 41                                                                                                                                 |
| 82%              | Requirements:US\$ <b>2.3</b> m                                                                                                                                 | (January)                                                                                                                          |
| N Humar          | nitarian Air Service (UNHAS)                                                                                                                                   |                                                                                                                                    |
| ssengers         | s Transported                                                                                                                                                  | <b>Organizations Served</b>                                                                                                        |
| 4,638            | 4,937                                                                                                                                                          | 78 74 77                                                                                                                           |
| NOV              | DEC JAN                                                                                                                                                        | NOV DEC JAN                                                                                                                        |
|                  | DEC JAN                                                                                                                                                        |                                                                                                                                    |
| urce: OCHA       | DEC JAN<br>FTS, 26 February; Clusters, 26 February, WFF                                                                                                        |                                                                                                                                    |
|                  | FTS, 26 February; Clusters, 26 February, WFF                                                                                                                   | P, 21 February 2018                                                                                                                |
| <b>PLE</b>       |                                                                                                                                                                | P, 21 February 2018<br>NCE 11 AUGUST 2016<br>EPORT and                                                                             |
| FP LE            | FTS, 26 February; Clusters, 26 February, WFF<br>VEL 3 EMERGENCYSIN<br>prmation, see the SITUATION R                                                            | P, 21 February 2018<br>ICE 11 AUGUST 2016<br>EPORT and<br>Jeria<br>ration 200777                                                   |
| FP LEY           | FTS, 26 February; Clusters, 26 February, WFF<br>VEL 3 EMERGENCYSIN<br>ormation, see the SITUATION R<br>RIEF www.wfp.org/countries/nig<br>egional Emergency Ope | P, 21 February 2018<br>NCE 11 AUGUST 2016<br>EPORT and<br>peria<br>ration 200777<br>uments/ep/WFP284303.pdf<br>PSCEN) jointly with |