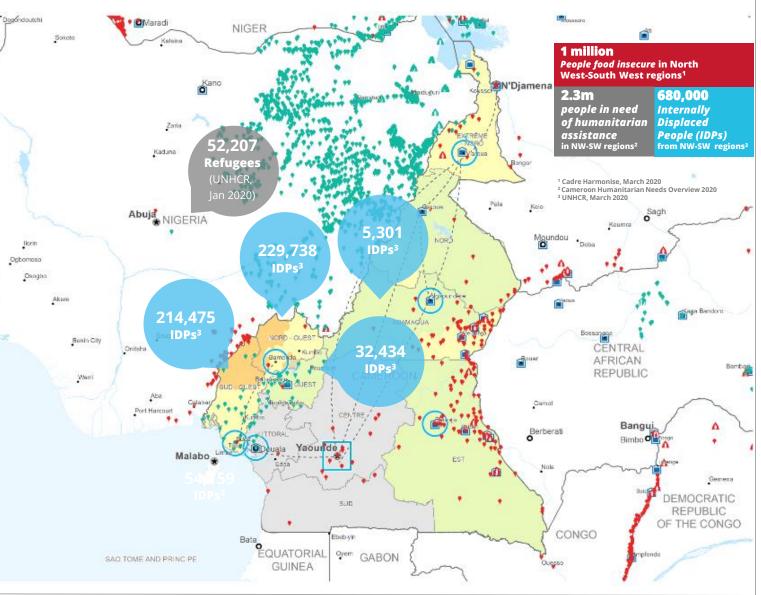

## **Cameroon North West - South West**

Border Crossing Point

Refugee Center

Refugee Location

Province boundary