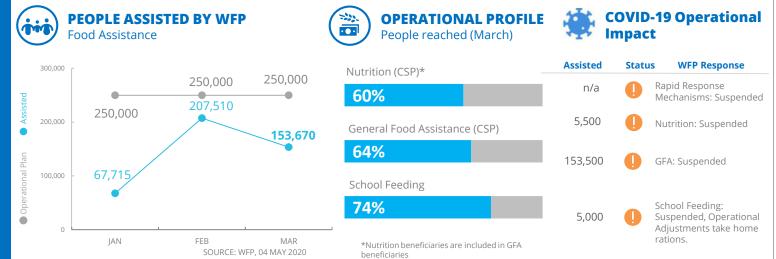

#### **WFP-LED AND SUPPORTED CLUSTERS**

WFP LEVEL 2 EMERGENCY SINCE 11 DECEMBER 2018

SITUATION REPORT and COUNTRY BRIEFS