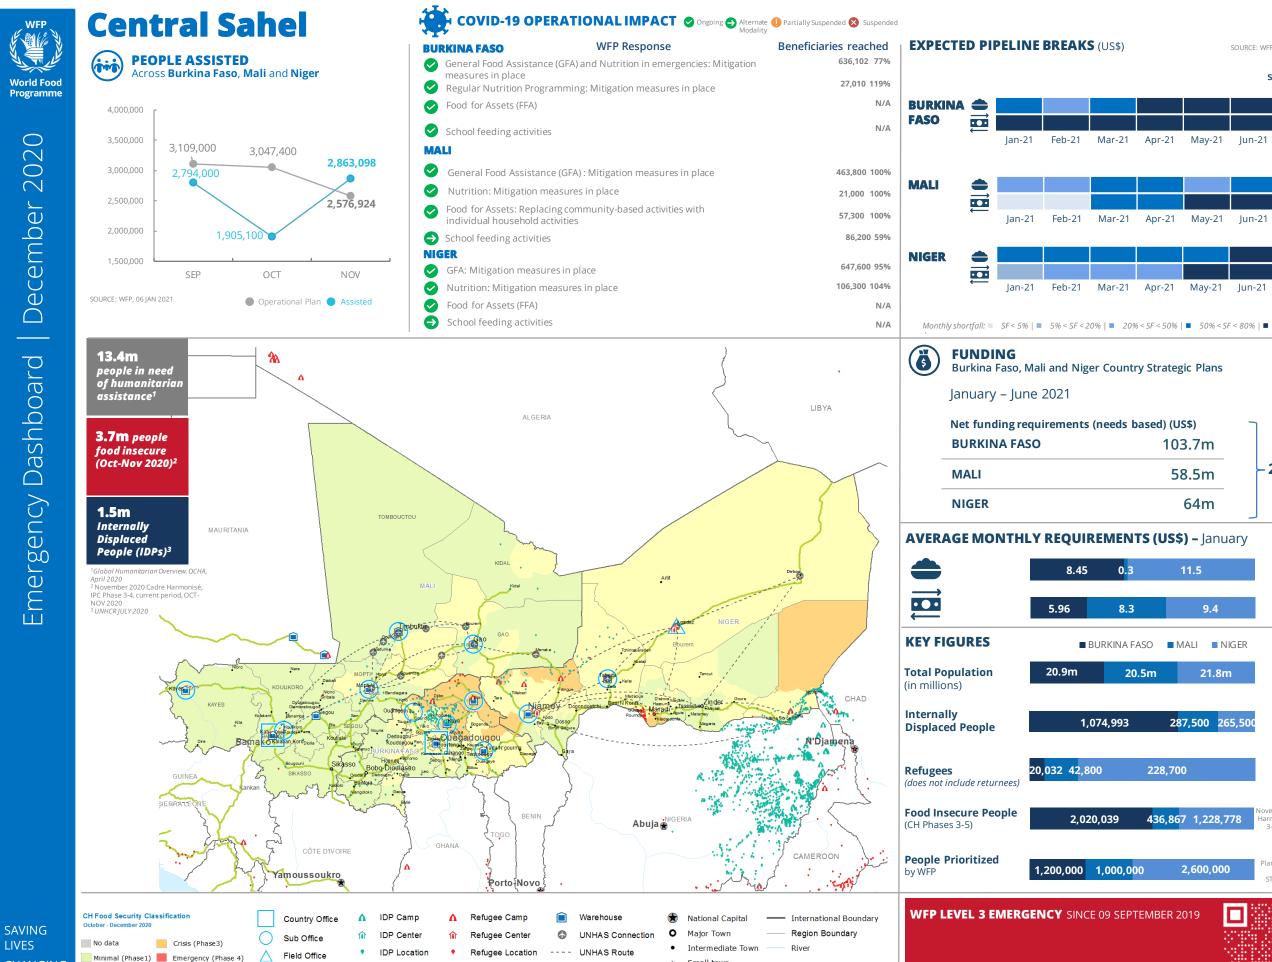

SITUATION REPORT and COUNTRY BRIEF

SOURCE: WFP, 08 Jan 2021

6 month

shortfalls

62.2m

42m

5.3m

38.8m

56.2m

28.7m

SF > 80%

226.2m

Total

20.4m

23.6m

UNFPA