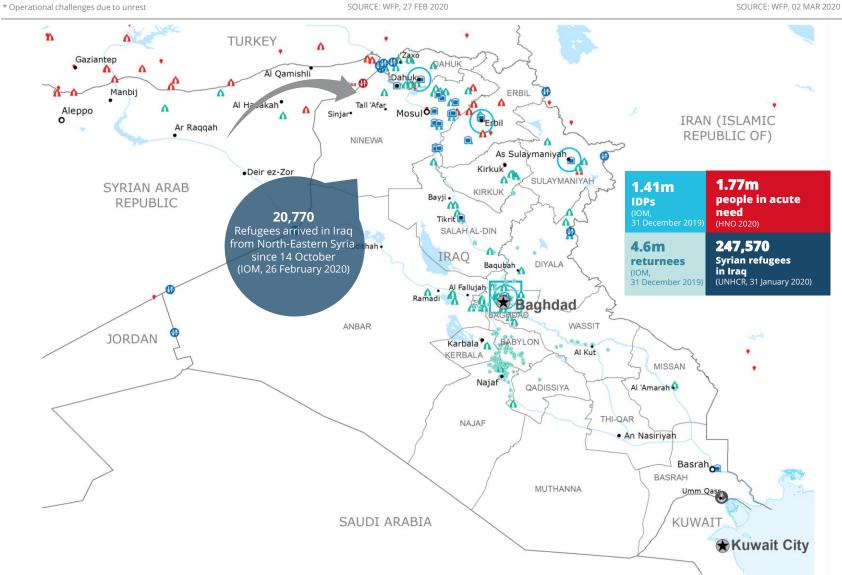

## Iraq

March - Aug 2020 **Net funding requirements** 

US\$62.8m

**RESPONSE REQUIREMENTS:** US\$178.8m

Country Office

Area Office

Sub Office

Border Crossing Point (Open) Border Crossing Point (Closed)

Warehouse

IDP Location

Refugee Location

National Capital International Boundary Governorate Boundary Surface Waterbody Intermediate Town Small Town

Sources: WFP, UNGIWG, GAUL, GLCSC, OCHA, MSNA/HNO, IOM

The designations employed and the presentation of material in the map(s) do not imply the expression of any opinion on the part of WFP concerning the legal or constitutional status of any country, territory, city or sea, or concerning the delimitation of its frontiers of

boundaries. © World Food Programme 2020.