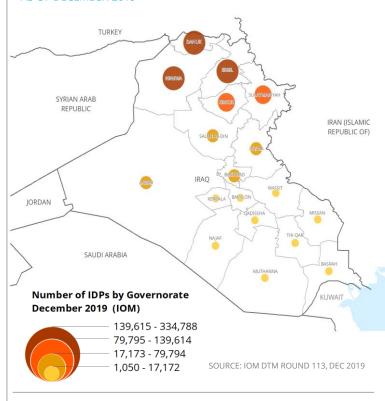

## **IDPs BY LOCATION**

AS OF DECEMBER 2019

Jun

Jul

Aug

■ SF < 5% | ■ 5% < SF < 20% | ■ 20% < SF < 50% | ■ 50% < SF < 80% | ■ SF> 80%

Apr

\* WFP has moved to 100 percent cash assistance since the beginning of 2020

May