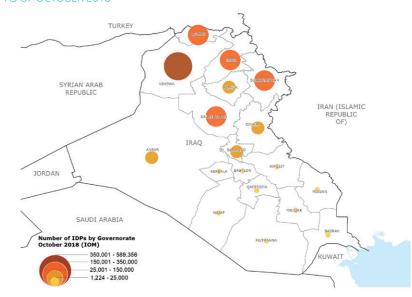

\* Does not include Strategic Outcome 5 of the T-ICSP (Provision of cluster services and common services)



Country Office Sub Office

Logistics Hub Planned

1 Warehouse

Border Crossing Point

— Road Supply Route Waterway Supply Route ---- UNHAS Route

Refugee Camp

IDP Camp

National Capital Major Town Intermediate Town

Small Town

 Province Boundary Restricted Access

International Boundary

Sources; WFP, UNGIWG, GAUL, GLCSC, OCHA, UNHCR, IOM, INSO.

The designations employed and the presentation of material in the map(s) do not imply the expression of any opinion on the part of WFP concerning the legal or constitutional status of any country, territory, city or sea, or concerning the delimitation of its frontiers or boundaries.

© World Food Programme 2019.

# **IDPs BY LOCATION**



SOURCE: IOM DTM ROUND 105, OCTOBER 2018

#### WFP-LED & SUPPORTED CLUSTERS

Food Security Cluster

Received: US\$2m Requirements:US\$114.3m

Number of Partners

( The improvement of the communication of the commu

eceived: US\$0.1m Requirements:US\$0.1m **Number of Organizations Supported** 



Logistics Cluster

**Number of Organizations Supported** 



Received: US\$2.6m Requirements:US\$3.2m (December)

Rapid Response Mechanism\*



Received: US\$0m Requirements: US\$0.9m

\*The Rapid Response Mechanism Consortium in Iraq is co-led by UNICEF and WFP.

SOURCE: OCHA FTS, 04 MARCH 2019

## WFP LEVEL 2 EMERGENCY

SINCE 30 NOVEMBER 2017 (LEVEL 3 EMERGENCY SINCE JUNE 2014)



**Iraq Transitional Interim Country Strategic Plan** 

Produced by the WFP Operations Centre (OPSCEN) jointly with C