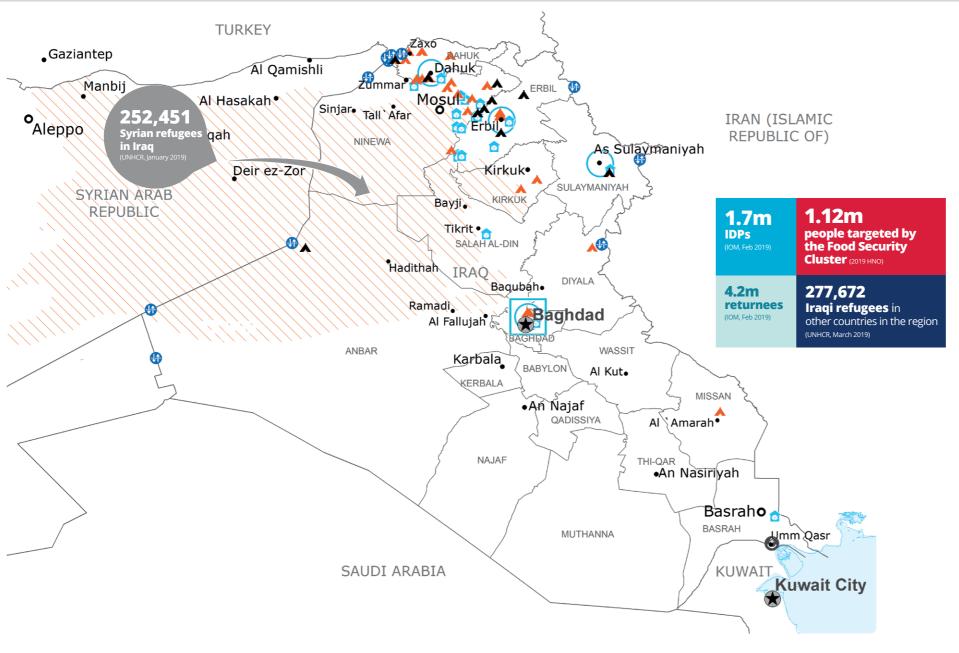

Country Office Sub Office

Logistics Hub Planned

1 Warehouse

Border Crossing Point

— Road Supply Route Waterway Supply Route ---- UNHAS Route

Refugee Camp

IDP Camp

National Capital Major Town Intermediate Town

Small Town

 Province Boundary Restricted Access

International Boundary

Sources; WFP, UNGIWG, GAUL, GLCSC, OCHA, UNHCR, IOM, INSO.

The designations employed and the presentation of material in the map(s) do not imply the expression of any opinion on the part of WFP concerning the legal or constitutional status of any country, territory, city or sea, or concerning the delimitation of its frontiers or boundaries.