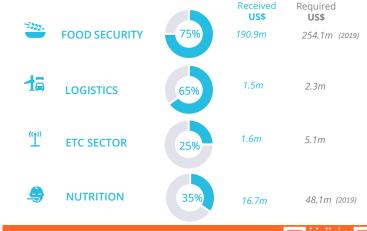

#### **FUNDING**

Cox's Bazar Level 2 Emergency Response:

July - December 2020 **Net funding requirements**  us\$32.8m

Duration

2020 Joint Response Plan 100% (January - December 2020) 240.4m Joint Response Plan COVID-19 Response (June - December 2020) 50m (FSS)

# **AVERAGE MONTHLY FUNDING REQUIREMENTS (US\$)**

**4.2**m

**型** 18.7m