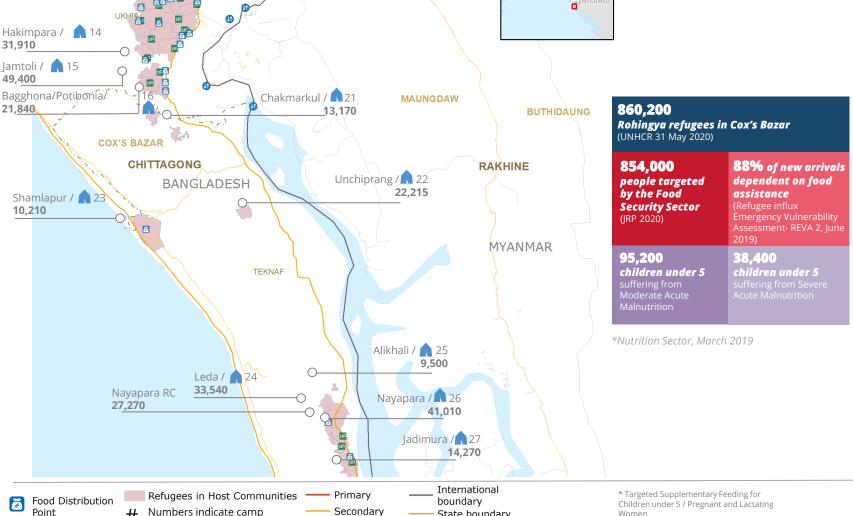

# **Bangladesh**

Kutupalong RC

18,225

Kutupalong-Balukhali,

**Expansion Site** "Megacamp")

613,270

# Numbers indicate camp population figures

Border Crossing

Point

BANDARBAN

State boundary Township Tertiary Boundary Track/Trail - · - Union Boundary

\*\* Blanket Supplementary Feeding for Children under 5 / Pregnant and Lactating