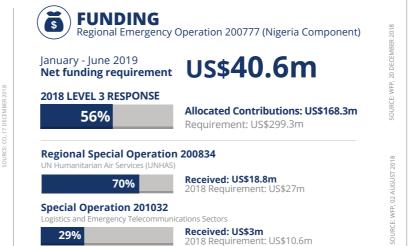

#### WFP-LED AND SUPPORTED SECTORS

( Food Security and Livelihoods Sector

**Number of Partners** 

Received: US\$330m eguirements:US\$435m

**Number of Organizations Supported** 

Received: US\$2.42m Reguirements:US\$4.4m

(November)

( Logistics Sector

**Number of Organizations Supported** 

Received: US\$4.3m Requirements:US\$4.3m

(November)

**UN Humanitarian Air Service (UNHAS)** 

SOURCES: OCHA FTS, 10 DECEMBER 2018; CLUSTERS 17 DECEMBER 2018