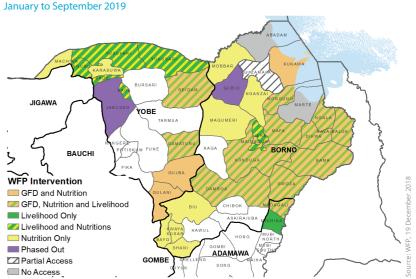

#### WFP OPERATIONAL PRESENCE

GFD, NUTRITION, LIVELIHOOD INTERVENTIONS IN ADAMAWA, BORNO AND YOBE STATES