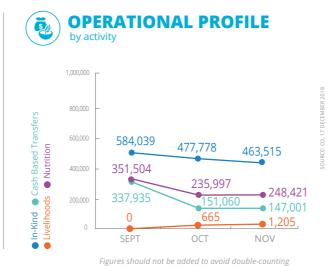

#### WFP OPERATIONAL PRESENCE

GFD, NUTRITION, LIVELIHOOD INTERVENTIONS IN ADAMAWA, BORNO AND YOBE STATES