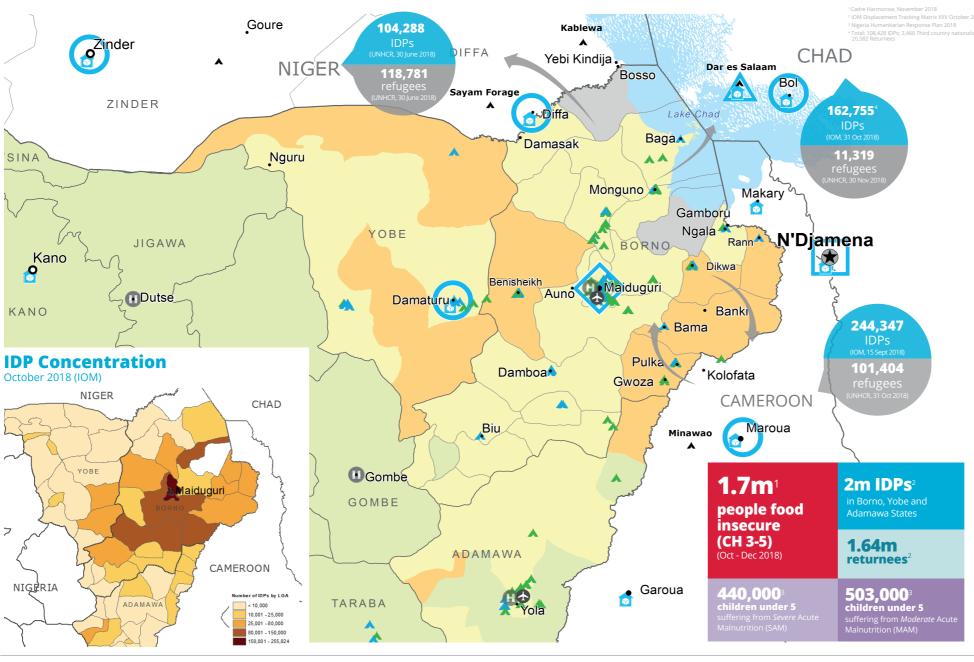

# **Nigeria**

Refugee Camp

▲ IDP Collective Center

UNHAS Connection

Ad-Hoc Rotary-Wing Destination

IDP Camp

National Capital

Intermediate Town

Region Boundary

International Boundary

Major Town

Country Office

Area Office

Sub Office

Field Office

1 Warehouse

http://documents.wfp.org/stellent/groups/public/documents/ep/WFP284303.pdf

Sources: WFP, UNGIWG, GAUL, GLCSC, OCHA, UNHCR.

The designations employed and the presentation of materia in the map(s) do not imply the expression of any opinion on the part of WFP concerning the legal or constitutional status of any country, territory, city or sea, or concerning the delimitation of its frontiers or boundaries. © World Food Programme 2018.