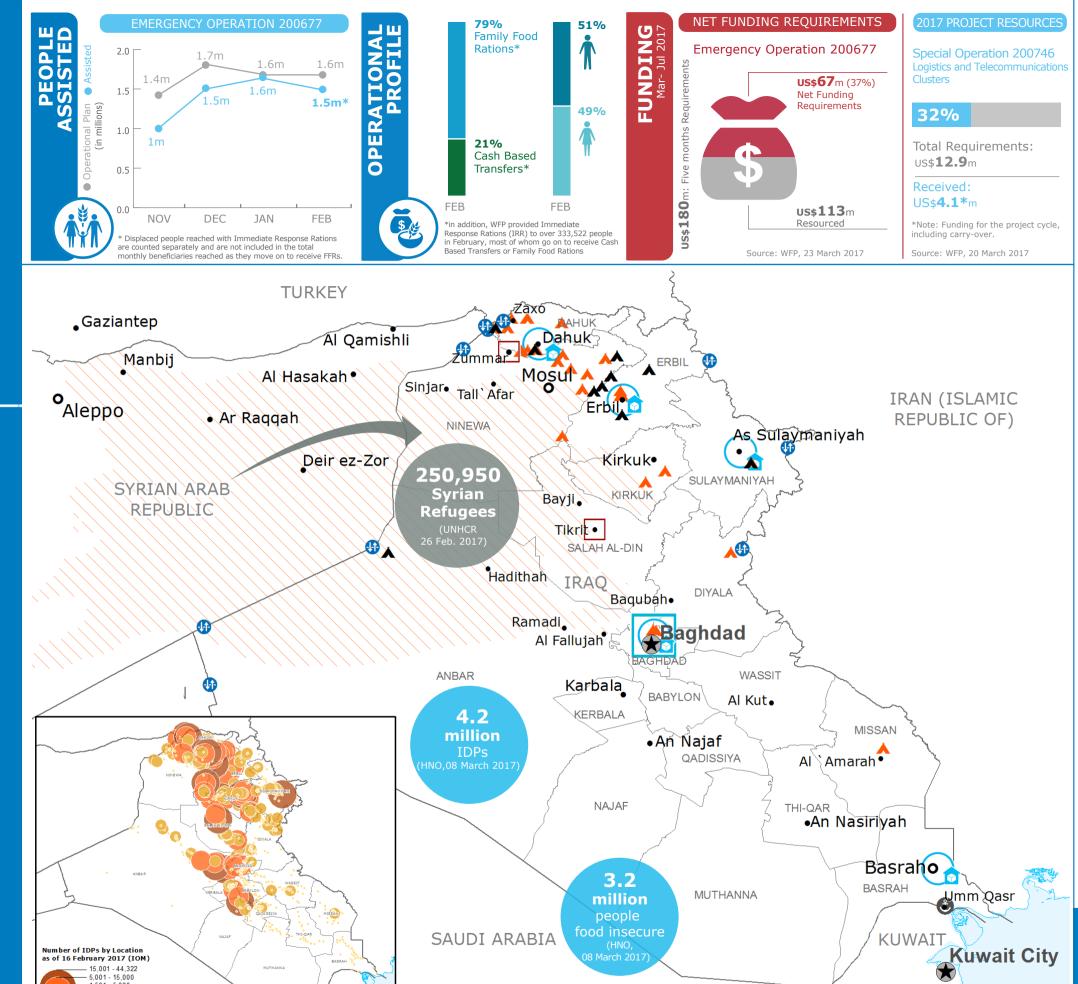

270,000

**IDPs** 

from Mosul and surrounding

650,000 civilians

remaining in western Mosul City (OCHA,16 March 2017)

More than 1 million people assisted

by WFP since the start of the Mosul offensive in October 2016 (WFP, 10 March 2017)