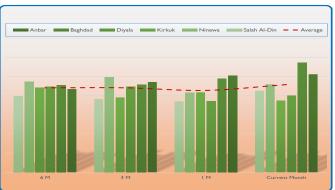

## Focus on Hard-to-Reach Areas

Hard-to-reach areas are locations widespread in six governorates (Anbar, Baghdad, Diyala, Kirkuk, Ninewa and Salah Al-Din) where WFP complements its traditional data collection with mVAM methodology. Looking in details at these governorates, the food basket cost in the last six months has followed different trends.

**Chart 6: Cost of Food Basket in Hotspot Areas (in IQD)** 

**Chart 7: Wage-to-Food ToT in Hotspot Areas** 

July was generally stable in the hotspot locations, with exception of Kirkuk that saw an increase of 4% and Baghdad (-9%), Ninewa (-5%) and Salah Al-Din (-18%) which instead registered a drop in the cost of the food basket (Chart 6). This reflects into the wage-to-food terms of trade (Chart 7). The highest is found in Baghdad (32.5) and the lowest in Kirkuk (18.7). Key informants reported an increase in food availability (mostly thanks to food assistance), however they are suffering from job opportunity shortages.