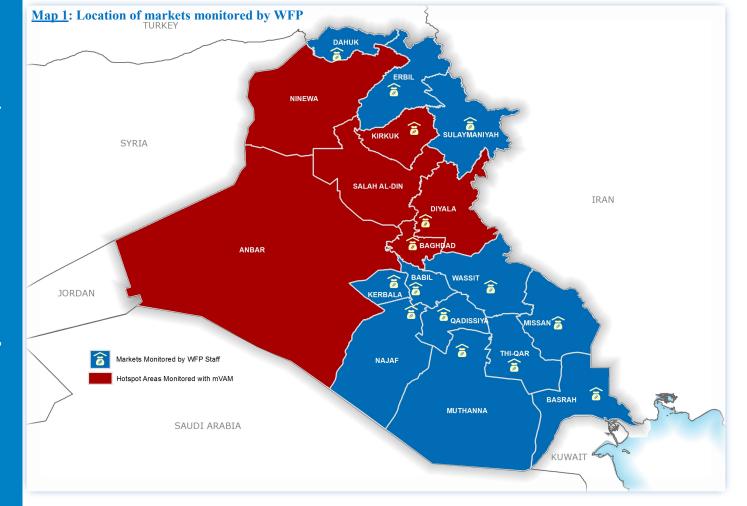

# Methodology

Market information is collected on weekly basis by WFP field monitors. Additionally WFP in partnership with Islamic Relief Worldwide (IRW) collects market data remotely through mVAM technology from key informants in those governorates where access is restricted, using telephone interviews. Data are then cleaned and consolidated. Monthly averages are used for the Iraq Monthly Monitor Report. Map 1 shows the location of the WFP monitored markets as well as the hard-to-reach areas monitored through mVAM.

Field monitors collect prices for 23 food commodities, 3 fuel items, 7 hygiene commodities and the cost of unskilled labour for one day of work. WFP field monitors cover 12 governorates where access is not restricted plus three additional governorates (Kirkuk, Baghdad and Diyala) when the security situation allows. IRW key informants collect market prices of 8 main food commodities and the daily wage of unskilled labour from six hard -to-reach areas in central and northern governorates of Iraq (Anbar, Baghdad, Diyala, Kirkuk, Ninewa and Salah Al-Din) through mVAM technology.