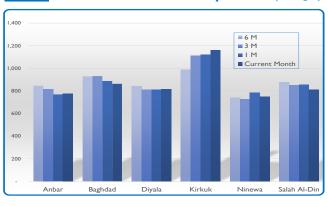

Apart from lentils, onions and fresh milk, other main commodities have generally followed the national trend across governorates. Only Dohuk

saw a sharp increase (20%) in meat prices in July, against the negative national trend. Rice saw a general increase across the country, except for Sulaimaniyah and Thi Qar that registered a considerable reduction in prices. On the other hand the decreasing national trend for sugar prices is inverted in Anbar (10%) and Dohuk (11%). Price of wheat flour has only increased in Qadissyia and Dohuk. Fresh milk can be found remarkably cheaper compared to June in Basrah, Diyala, Dohuk and Missan while considerably more expensive in Anbar, Baghdad, Kirkuk and Sulaimaniyah. Similarly, lentils are found to be less costly in Baghdad, Basrah, Missan,

Regarding staple commodities, the price of food items tends to follow a common trend in all governorates, with few exceptions. Vegetable oil was for instance found at IQD 5,575 in Kirkuk and at IQD 1,500 in Dohuk. Impressive is the case of onions, that can be found at IQD 3,390/kg in Kirkuk and IQD 500/kg in Muthanna. Details by commodity and by governorate are presented in Annex 1 and Annex 2.