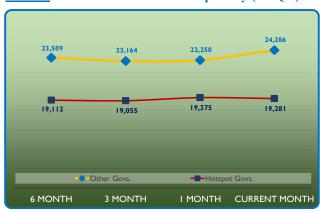

# Unskilled Labour Wages and Terms of Trade (ToT)

The wage of unskilled labour has increased by 5% across the country. This increase is led by non-hard-to-reach areas alone and brought to higher divergence with hotspot locations, where salaries remain low (approx. 26% lower than the rest of the country) (Chart 4). Despite a 9% increase, jobs in Diyala are still the least paid at IQD 16,350/day. Increases in the wages are also registered in Baghdad (14%) and Salah Al-Din (9%). On the other hand, displacement to the area keeps affecting the salaries of workers in Kirkuk that saw the average daily wage for unskilled labour decrease by 7% in July. Looking at governorate level, Qadissyia, in line with the last year development, offers the highest daily wages at IQD 31,250 (4% higher than in June). The wage-to-food terms of trade (ToT) has increased by 6% at the national level due to the higher salaries and the lower food prices. In hard -to-reach areas it increased from 21 to 23 food baskets per day of work, while in the rest of the country it increased by 5% (Chart 5). The ToT in Kirkuk (-10%) decreased notably, while Baghdad (25%), Ninewa (11%) and Sulaimaniyah (21%) it showed the highest increase. As a result, the highest ToT in the country is found in Sulaimaniyah at 43.4 and the lowest in Najaf at 18.1.

**Chart 4: Cost of Unskilled Labour per day (in IQD)** 

**Chart 5: Wage-to-Food Terms of Trade (in food baskets/day)** 