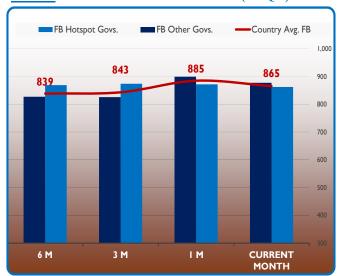

# Unskilled Labour Wages and Terms of Trade (ToT)

The wage of unskilled labour has increased by 5% across the country. This increase is led by non-hard-to-reach areas alone and brought to higher divergence with hotspot locations, where salaries remain low (approx. 26% lower than the rest of the country) (Chart 4). Despite a 9% increase, jobs in Diyala are still the least paid at IQD 16,350/day. Increases in the wages are also registered in Baghdad (14%) and Salah Al-Din (9%). On the other hand, displacement to the area keeps affecting the salaries of workers in Kirkuk that saw the average daily wage for unskilled labour decrease by 7% in July. Looking at governorate level, Qadissyia, in line with the last year development, offers the highest daily wages at IQD 31,250 (4% higher than in June). The wage-to-food terms of trade (ToT) has increased by 6% at the national level due to the higher salaries and the lower food prices. In hard -to-reach areas it increased from 21 to 23 food baskets per day of work, while in the rest of the country it increased by 5% (Chart 5). The ToT in Kirkuk (-10%) decreased notably, while Baghdad (25%), Ninewa (11%) and Sulaimaniyah (21%) it showed the highest increase. As a result, the highest ToT in the country is found in Sulaimaniyah at 43.4 and the lowest in Najaf at 18.1.

**Chart 4: Cost of Unskilled Labour per day (in IQD)** 

**Chart 5: Wage-to-Food Terms of Trade (in food baskets/day)** 