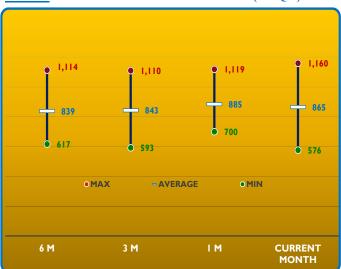

**Chart 2: Cost of Minimum Food Basket (in IQD)** 

**Chart 3: Min. vs. Max. Cost of Food Basket (in IQD)** 

Najaf and Salah Al-Din, while at higher prices in Babylon, Kirkuk and Qadisyia. Finally an increase in onions price has been registered in Anbar, Kirkuk, Ninewa and Salah Al-Din, while a sharp decrease was found in Baghdad, Basrah, Diyala, Missan, Muthanna, Qadissyia and Sulaimaniyah.

The above described fluctuations have resulted in an overall decrease in the cost of the food basket by 2%, bringing the level closer to the one of the months preceding Ramadan (Chart 2). Nevertheless, the decrease is not equally distributed among governorates. The cost of the minimum food basket in the six hard-to-reach areas exhibited a decrease of 1%, while the in the rest of the country it decreased by 2%. Prices in the hard-to-reach areas are still lower than in the rest of the country. Nevertheless it has also to be considered that no data were collected for Thi-Qar and Wassit in July. At governorate level, the largest decrease in the cost of the minimum food basket occurred in Sulaimaniyah, where the price decreased by 18%, which, after the -17% of the previous month brought the price of the food basket down to IQD 576. Another important decrease was recorded in Baghdad (-9%). The largest increase occurred in Kirkuk (4%), making it the most expensive in the country at IQD 1,160. Due to this divergence of prices, the level of integration of markets across the country has been less satisfactory than in the previous months (Chart 3).