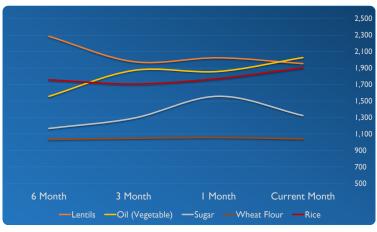

## **Food National Price Trends**

Food prices in Iraq in July continued following divergent paths at national level (Chart 1). The price of rice, in line with its recent upward trend, increased by 7% compared to June 2017. Similarly, vegetable oil increased by 9% this month, in line with an increasing trend registered in the last six months. On the other hand wheat flour is

**Chart 1: Price Trend of Main Food Commodities (in IQD/Unit)** 

now found at 1% lower prices than in June, confirming the stable trend of last year. Prices of meat (beef) decreased by 1% compared to the previous month, while fresh milk and sugar witnessed a sharp drop (15%) in price. The national price of lentils decreased by 4%. The average price of onion hasn't changed since last month.