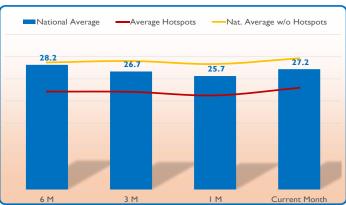

# Unskilled Labour Wages and Terms of Trade (ToT)

The wage of unskilled labour has increased by 5% across the country. This increase is led by non-hard-to-reach areas alone and brought to higher divergence with hotspot locations, where salaries remain low (approx. 26% lower than the rest of the country) (Chart 4). Despite a 9% increase, jobs in Diyala are still the least paid at IQD 16,350/day. Increases in the wages are also registered in Baghdad (14%) and Salah Al-Din (9%). On the other hand, displacement to the area keeps affecting the salaries of workers in Kirkuk that saw the average daily wage for unskilled labour decrease by 7% in July. Looking at governorate level, Qadissyia, in line with the last year development, offers the highest daily wages at IQD 31,250 (4% higher than in June). The wage-to-food terms of trade (ToT) has increased by 6% at the national level due to the higher salaries and the lower food prices. In hard -to-reach areas it increased from 21 to 23 food baskets per day of work, while in the rest of the country it increased by 5% (Chart 5). The ToT in Kirkuk (-10%) decreased notably, while Baghdad (25%), Ninewa (11%) and Sulaimaniyah (21%) it showed the highest increase. As a result, the highest ToT in the country is found in Sulaimaniyah at 43.4 and the lowest in Najaf at 18.1.

**Chart 4: Cost of Unskilled Labour per day (in IQD)** 

**Chart 5: Wage-to-Food Terms of Trade (in food baskets/day)** 