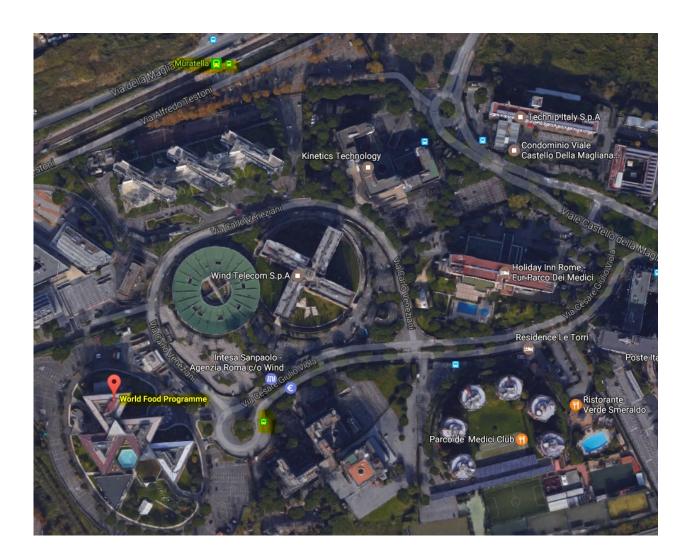

## **How to move in Rome**

Please find below some useful indications on how to reach WFP Headquarters. The address is Via Cesare Giulio Viola, 68/70 - Parco de' Medici, Rome.

Kindly also be informed that there are no metro stations in this area.

By taxi: you can either call +39 065551 or +39 060609

**By train:** Muratella station - for more information please visit <a href="www.rfi.it/rfi-en">www.rfi.it/rfi-en</a> (The footpath to the WFP office is signposted from outside the station)

By bus: line 771 (bus station "Viola") - for more information, please visit www.atac.roma.it