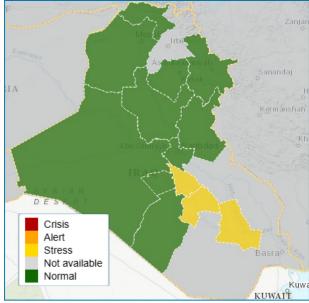

## Unskilled Labour and Wage-to-Wheat Terms of Trade (ToT)

The cost of unskilled labour in February increased by 4% Map 3: Alert for Price Spikes of food basket in Iraq

across the country (Chart 4). Unskilled labour costs was significantly higher compared to January in Thi-Qar, Kirkuk and Najaf . Wages of casual labourers were instead particularly lower in Qadisiya. As a consequence of higher wages and increased costs of wheat flour, the wage-towheat terms of trade (ToT) decreased by 8% at the national level (Chart 5).

### Alert for Price Spikes (ALPS)

According to the Alert for Price Spikes (ALPS) indicator, the food basket was still at normal level everywhere in Iraq when compared to the seasonally adjusted index. However, the food basket alert indicator shows stressed market in Babylon, Thi-Qar and Qadisiya (Map 3). When it comes to

specific commodities, as shown in the charts below, khoboz bread price is at stress level after five months at alert level. Charts 4b and 4c show the trends of the food basket and khoboz bread. The ALPS indicator also provides a 3-month forecast. In this sense, the price of the food basket is expected to decrease slightly in the next quarter. Based on forecast, the khoboz bread price is expected to increase further.