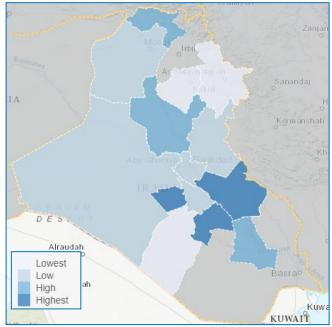

across governorates with a drop in Kerbala (-25%) and a surge in Babylon (+10%). Vegetable oil saw a sharp increase in Kerbala (14%), while it decreased by 33 percentage points in Babylon and 17 points in Wassit. Onions in Dahuk and Najaf registered a high increase in prices (17%), while the price decreased by 25% in Kerbala and 19% in Kirkuk. Rice showed a generally stable trend with exception of Ninewa where the price decreased by 7% and in Babylon where it increase by 34%. A similar behavior was witnessed for sugar where Thi-Qar stands out as the only governorate <u>Map 1: Change of food basket price from previous month</u>

with the most significant change in prices (+38%). Wheat flour had a quite volatile behaviour across Iraq, with a concerning increase in Wassit (300%) and Qadisiya (100%). The highest decrease was registered in Kirkuk (-15%). Kirkuk was the governorates with the sharpest overall decrease of food prices while Wassit, Babylon, Kerbala, Qadisiya and Thi-Qar showed an increase of more than 10%. (Map 1). The last month increase resulted in making Wassit the most expensive governorate for food in Iraq while the cheapest food prices are found in Sulaymanyah (Map 2).

Due to the remarkable surge in prices in Wassit, markets are witnessing a lower integration compared to January.

The volatility of the situation in the country contributes to an extreme behavior of prices in some governorates, especially Kerbala, where meat, milk and onions were found significantly cheaper than in January, while lentils, oil, rice, sugar and wheat flour were found particularly more expensive. A similar volatility was registered in

#### Map 2: Cost of Minimum Food Basket (in IQD)

Wassit where two main staples like wheat flour and rice were found to be remarkably more expensive than the previous month while lentils, milk, meat and oil were recorded at lower prices. In Kirkuk markets, all main commodities were at cheaper prices in February

compared to January, with exception of oil (8% higher). On the other hand, Thi-Qar showed an increasing trend of food prices, with exception of onions that were found to be cheaper compared to the previous month. No other governorate showed a similar decreasing trend.