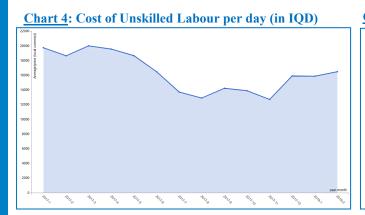

## Unskilled Labour and Wage-to-Wheat Terms of Trade (ToT)

The cost of unskilled labour in February increased by 4% Map 3: Alert for Price Spikes of food basket in Iraq

across the country (Chart 4). Unskilled labour costs was significantly higher compared to January in Thi-Qar, Kirkuk and Najaf . Wages of casual labourers were instead particularly lower in Qadisiya. As a consequence of higher wages and increased costs of wheat flour, the wage-towheat terms of trade (ToT) decreased by 8% at the national level (Chart 5).