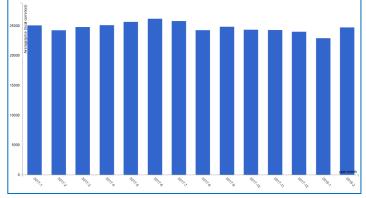

The above described fluctuations and the general increase in price of wheat flour have contributed to reduce the purchasing power of the Iraqi population. The cost of the national food basket in fact increased by 7% from January, reaching a record high in the last 6 months (Chart 2).