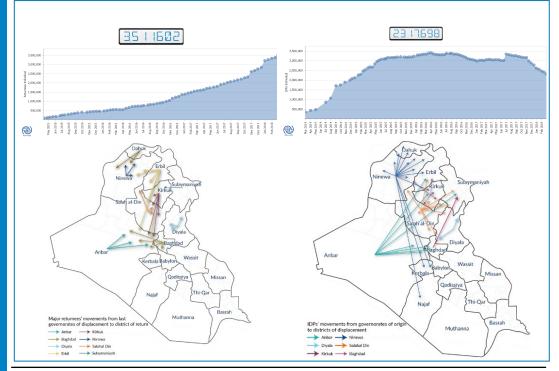

According to IOM, 3.5 million people returned to their places of origin from January 2014 until the end of February 2018.

The below dashboard describes the most recent updates regarding IDPs and returnees<sup>2</sup>.

<sup>1</sup> OCHA - Humanitarian Bulletin Iraq February 2018 | Issued on 13 March <sup>2</sup> IOM—Displacement Tracking Matrix (DTM) Iraq