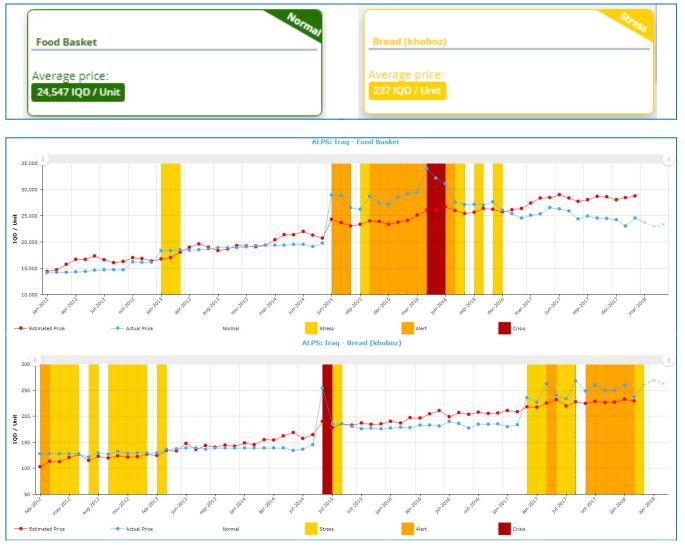

### Alert for Price Spikes (ALPS)

According to the Alert for Price Spikes (ALPS) indicator, the food basket was still at normal level everywhere in Iraq when compared to the seasonally adjusted index. However, the food basket alert indicator shows stressed market in Babylon, Thi-Qar and Qadisiya (Map 3). When it comes to

specific commodities, as shown in the charts below, khoboz bread price is at stress level after five months at alert level. Charts 4b and 4c show the trends of the food basket and khoboz bread. The ALPS indicator also provides a 3-month forecast. In this sense, the price of the food basket is expected to decrease slightly in the next quarter. Based on forecast, the khoboz bread price is expected to increase further.

**<u>Chart 4</u>**: Alert for Price Spikes (ALPS) for food basket (b) and khoboz bread (c)

**Iraq Market Monitor Report** 