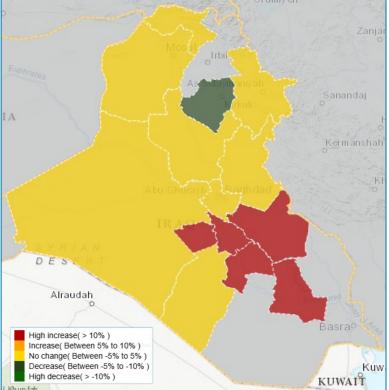

across governorates with a drop in Kerbala (-25%) and a surge in Babylon (+10%). Vegetable oil saw a sharp increase in Kerbala (14%), while it decreased by 33 percentage points in Babylon and 17 points in Wassit. Onions in Dahuk and Najaf registered a high increase in prices (17%), while the price decreased by 25% in Kerbala and 19% in Kirkuk. Rice showed a generally stable trend with exception of Ninewa where the price decreased by 7% and in Babylon where it increase by 34%. A similar behavior was witnessed for sugar where Thi-Qar stands out as the only governorate <u>Map 1: Change of food basket price from previous month</u>

with the most significant change in prices (+38%). Wheat flour had a quite volatile behaviour across Iraq, with a concerning increase in Wassit (300%) and Qadisiya (100%). The highest decrease was registered in Kirkuk (-15%). Kirkuk was the governorates with the sharpest overall decrease of food prices while Wassit, Babylon, Kerbala, Qadisiya and Thi-Qar showed an increase of more than 10%. (Map 1). The last month increase resulted in making Wassit the most expensive governorate for food in Iraq while the cheapest food prices are found in Sulaymanyah (Map 2).

Due to the remarkable surge in prices in Wassit, markets are witnessing a lower integration compared to January.

The volatility of the situation in the country contributes to an extreme behavior of prices in some governorates, especially Kerbala, where meat, milk and onions were found significantly cheaper than in January, while lentils, oil, rice, sugar and wheat flour were found particularly more expensive. A similar volatility was registered in