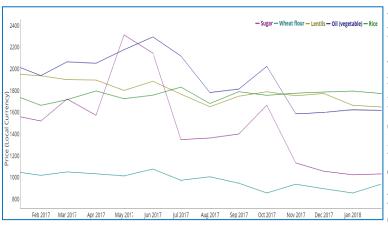

### Food National Price Trends

In February 2018 food prices continued a general stabilization which started in November 2017 (Chart 1). Most commodities indeed didn't show particular surge or drop in their prices. Exception is made for wheat flour that saw its price increased by 10% and onions which decreased by 6%. A slight decrease was also registered for meat (-2%), rice (-1%) and lentils (-1%). A 1% increase was registered for sugar, while milk and vegetable oil

remained stable.

As seen in the previous month, food prices have however followed very different paths across governorates. Lentils were found remarkably more expensive compared to January in Babylon (77%), Kerbala (14%) and Thi-Qar (11%), while the price decreased in Wassit (-25%) and Najaf (-11%). Beef saw a decrease in Qadisiya (-16%) and Kerbala (-13%), while its price increased in Thi-Qar (17%) and Duhok (8%). Price of fresh milk across Iraq also varied

The above described fluctuations and the general increase in price of wheat flour have contributed to reduce the purchasing power of the Iraqi population. The cost of the national food basket in fact increased by 7% from January, reaching a record high in the last 6 months (Chart 2).