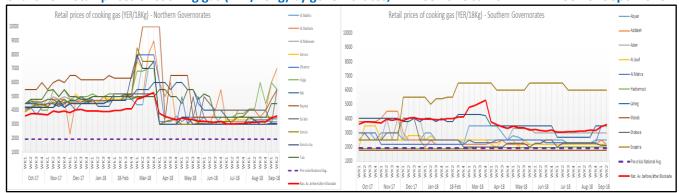

Chart 10: Retail prices of cooking gas (YER/18Kg) by governorates, 1st week of Oct. 2017 – 2nd week of Sept. 2018

Chart 11: Retail prices of diesel (YER/L) by governorates, 1st week of Oct. 2017 – 2nd week of September 2018