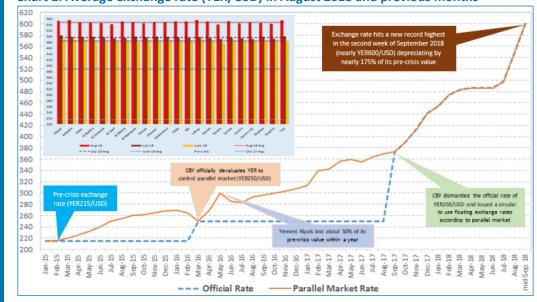

The alarmingly fast depreciation of the Yemeni Riyals (YER) against US Dollar (USD) during the past few months has further deteriorated the socio-economic and humanitarian situation in the country. The national average exchange rate in August 2018 was about 550YER/USD, which dropped by 10.5% compared to July (497YER/USD) and was 155% lower than the pre-crisis rate.

During the first two weeks of September 2018, the national average exchange rate reached as high as 600YER/USD, and lost about 180% of its value before the crisis. During the month of reporting, governorates such as Taiz, Abyan, Ad Dale, and Lahj have had worse exchange rates than the national average (Chart 1). Weekly trends can be found in Annex 2.

Chart 1: Average exchange rate (YER/USD) in August 2018 and previous months