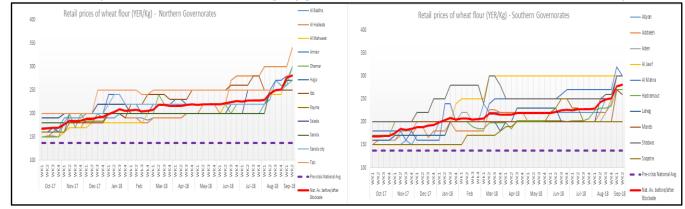

### Annex 1: Graphs on weekly trends of prices of selected basic food commodities

Chart 6: Retail prices of wheat flour (YER/Kg) by governorates, 1st week of Oct. 2017 - 2nd week of Sept. 2018

Chart 7: Retail prices of red beans (YER/Kg) by governorates, 1st week of Oct. 2017 – 2nd week of Sept. 2018