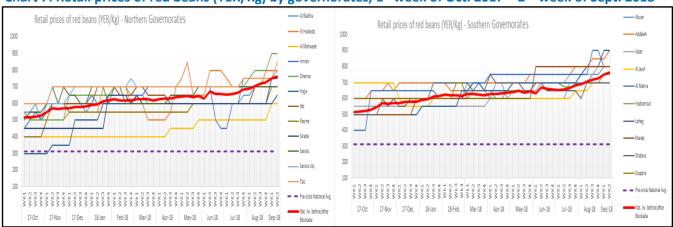

### Annex 1: Graphs on weekly trends of prices of selected basic food commodities

Chart 6: Retail prices of wheat flour (YER/Kg) by governorates, 1st week of Oct. 2017 - 2nd week of Sept. 2018

Chart 7: Retail prices of red beans (YER/Kg) by governorates, 1st week of Oct. 2017 – 2nd week of Sept. 2018