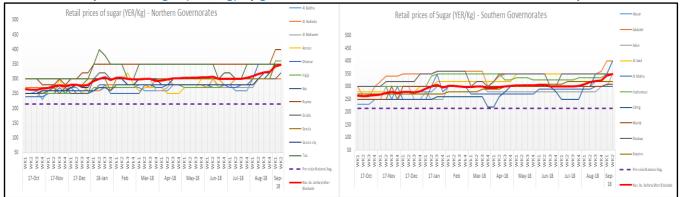

Chart 8: Retail prices of veg. oil (YER/L) by governorates, 1st week of Oct. 2017 – 2nd week of September 2018

Chart 9: Retail prices of sugar (YER/Kg) by governorates, 1st week of Oct. 2017 – 2nd week of September 2018