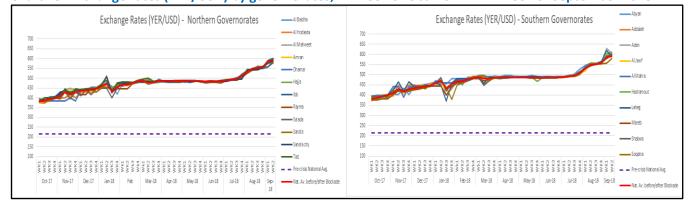

During the first two weeks of September 2018, the national average exchange rate reached as high as 600YER/USD, and lost about 180% of its value before the crisis. During the month of reporting, governorates such as Taiz, Abyan, Ad Dale, and Lahj have had worse exchange rates than the national average (Chart 1). Weekly trends can be found in Annex 2.

Chart 1: Average exchange rate (YER/USD) in August 2018 and previous months