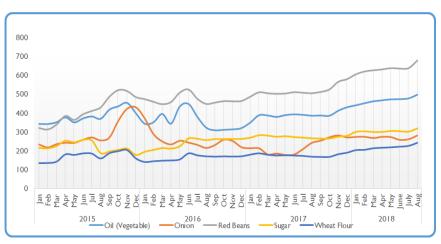

## Retail Prices of Food Commodities and Cost of Minimum Food Basket

In spite of the fact that most of the essential food commodities are reportedly available in local markets during the month of August 2018, prices increased from previous months, and they are still much more than those recorded before the pre-crisis and those reported during the red sea port closure period in November/December 2017.

Chart 2: Price Trend of Main Food Commodities (YER/Unit

In August 2018, the national average retail prices of wheat flour, sugar, vegetable oil, and red beans were 77%, 49%, 46%, and 116%, respectively, higher than in pre-crisis period. Compared with July 2018, the average prices of wheat flour, sugar, red beans, and vegetable oil significantly increased in August 2018 by 7%, 6%, 7% and 4%, respectively (Chart 2). The high and increasing prices of food commodities was largely due to several

reasons that reportedly include increased transportation costs due to shortages and high prices of fuel; movement restrictions and insecurity associated with the ongoing conflicts and airstrikes that resulted in disintegration of markets; double taxation in Sana'a; lack of foreign currency in banks and heavy reliance of importers on parallel foreign exchange markets; rapid deterioration of the Yemeni Riyals against foreign currencies; lack of credits for traders and dysfunctionality of banking systems; and rapidly depreciation of the Yemeni Riyal. Most governorates greatly affected by the recently escalated conflicts/airstrikes, particularly in Hodieda, continued to suffer from soaring prices of basic commodities. More geographical details are presented in Annexes 1, 2, 3, and 4.