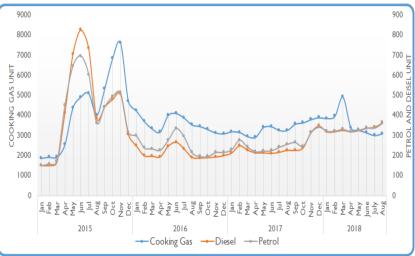

### Retail Prices of Fuel

During the month of August 2018, availability of fuel commodities have deteriorated in most parts of the country. Consequently, prices of all types of food commodities noticeably increased. Compared with the previous month, in August 2018, the national average prices of cooking gas, diesel and petrol rose by 3.3%, 6.4%, and 7.2%, respectively. Moreover, compared to the pre-crisis period, the national average prices of cooking gas, petrol, and diesel in August 2018 were 64%, 129%, and 143%, respectively, higher than in pre-crisis period (Chart 4).

Chart 4: Price Trend of Fuel (YER/Unit)

Following the ongoing scarcity of fuel commodities across most of the governorates, prices of fuel continued to steadily rise in almost all the governorates, particularly those with escalated and intensified conflicts and airstrikes such as Hodieda, Sa'ada, Hajja, and Sana'a as well as other neighboring areas are suffering from highest prices (Annexes 2, 3, and 4 contain more details).