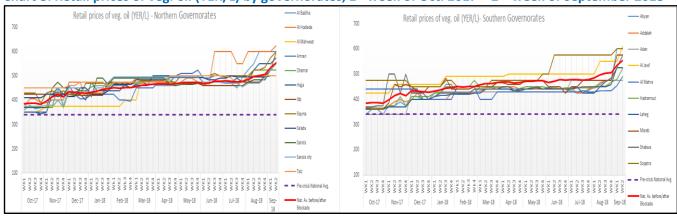

Chart 8: Retail prices of veg. oil (YER/L) by governorates, 1st week of Oct. 2017 – 2nd week of September 2018

Chart 9: Retail prices of sugar (YER/Kg) by governorates, 1st week of Oct. 2017 – 2nd week of September 2018