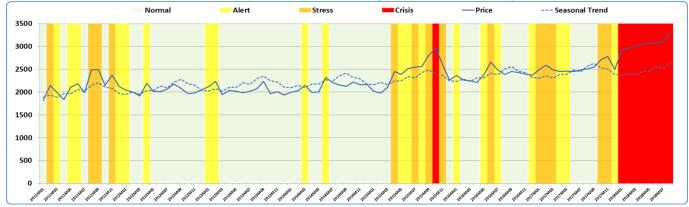

# Alert for Price Spikes (ALPS)

The Alert for Price Spikes (ALPS) indicator developed for each of the basic food commodities in Yemen using historical market data on the monthly national averages from January 2011 to August 2018. The results of the ALPS analysis reflect the changes in the prices and availability of essential food commodities as well as the cost of the minimum food basket. According to the results of the analysis for the month of August 2018, the ALPS indicators for all the basic food commodities (wheat flour, vegetable oil, red beans, and sugar) continued to be on crisis level since January 2018. As a result of continued deterioration on those indicators coupled with the rapidly rising prices of food commodities in the past few months, the ALPS indicator for the monthly cost of the minimum food basket persistently maintained its crisis level since the beginning of 2018 (Chart 5).

 $For \ methodological \ notes \ related \ to \ the \ ALPS, \ please \ refer \ our \ previous \ reports.$ 

Due to the multi-dimensional impacts of high/rising prices of basic commodities and lack/diminishing of income sources coupled with the rapidly deteriorating purchasing power of Yemeni Riyals and exhaustion of coping strategies, millions of Yemenis who have been struggling to sustain their needs may likely fall down to seek external assistance, while those living on humanitarian assistance may like to face famine without humanitarian aid.