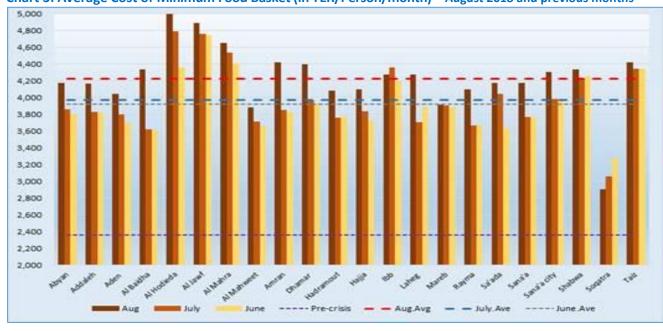

As a result of significant rise in the prices of basic food commodities, the national average monthly per capita cost of minimum food basket gone up by 6.5% between July and August (increased from 3,972 YER in July to 4,229 YER in August 2018). The cost of the minimum food basket in August was 79% higher than in the pre-crisis period. The cost of minimum food basket significantly exceeded the national average in Al Hodieda, Al Jawf, Al Mahra, Taiz, Amran, Sana'a City, Shabwa, and Dhamar governorates, suggesting that markets in those governorates became more disintegrated than the previous months due to increasingly difficult in the movements of traders and essential goods mainly caused by insecurity and high transportation costs (Chart 3). Poor households within the most affected governorates, whose livelihoods and incomes have seriously diminished by the ongoing conflicts, are expected to suffer the most from the increasing cost of living.

Chart 3: Average Cost of Minimum Food Basket (in YER/Person/month) – August 2018 and previous months