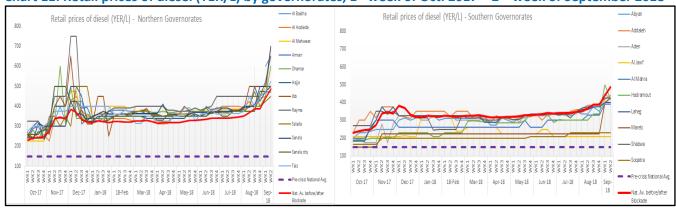

Chart 10: Retail prices of cooking gas (YER/18Kg) by governorates, 1st week of Oct. 2017 – 2nd week of Sept. 2018

Chart 11: Retail prices of diesel (YER/L) by governorates, 1st week of Oct. 2017 – 2nd week of September 2018