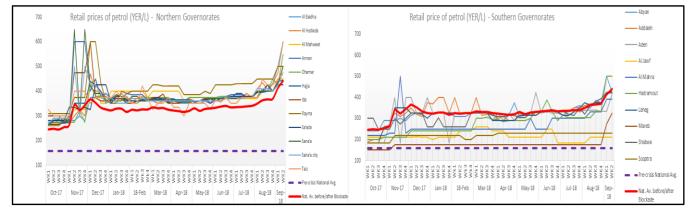

Chart 12: Retail prices of petrol (YER/L) by governorates, 1st week of Oct. 2017 – 2nd week of September 2018

Chart 13: Exchange rates (YER/USD) by governorates, 1st week of Oct. 2017 – 2nd week of September 2018