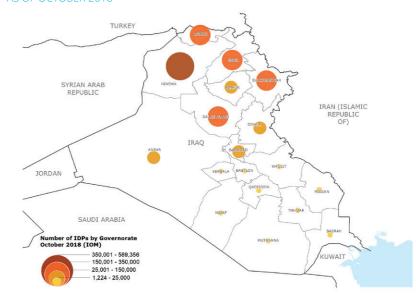

utcome 5 of the T-ICSP (Provision of cluster services and common services)

SOURCE: WFP, 29 OCTOBER 2018



#### Sources; WFP, UNGIWG, GAUL, GLCSC, OCHA, UNHCR, IOM, INSO. National Capital International Boundary

Sub Office Waterway Supply Route Logistics Hub Planned ---- UNHAS Route 1 Warehouse

Country Office

Border Crossing Point

IDP Camp

Refugee Camp

— Road Supply Route

Major Town Intermediate Town

Small Town

 Province Boundary Restricted Access

The designations employed and the presentation of material in the map(s) do not imply the expression of any opinion on the part of WFP concerning the legal or constitutional status of any country, territory, city or sea, or concerning the delimitation of its frontiers or boundaries. © World Food Programme 2018.

# **IDPs BY LOCATION**



SOURCE: IOM DTM ROUND 105, OCTOBER 2018

### WFP-LED & SUPPORTED CLUSTERS

Food Security Cluster

Received: US\$20m

**Number of Partners** 

Requirements:US\$150m

( The improvement of the communication of the commu

**Number of Organizations Supported** 

16

Received: US\$1.2m Requirements:US\$1.96m

Logistics Cluster

**Number of Organizations Supported** 



Received: US\$2.6m Requirements:US\$3.2m (September)

Rapid Response Mechanism\*



Received: US\$1.8m

Requirements:US\$7m

\*The Rapid Response Mechanism Consortium in Iraq is co-led by UNICEF and WFP.

SOURCE: OCHA FTS, 31 OCTOBER 2018; CLUSTERS, 31 OCTOBER 2018

## WFP LEVEL 2 EMERGENCY

SINCE 30 NOVEMBER 2017 (LEVEL 3 EMERGENCY SINCE JUNE 2014)



**Iraq Transitional Interim Country Strategic Plan** 

Produced by the WFP Op