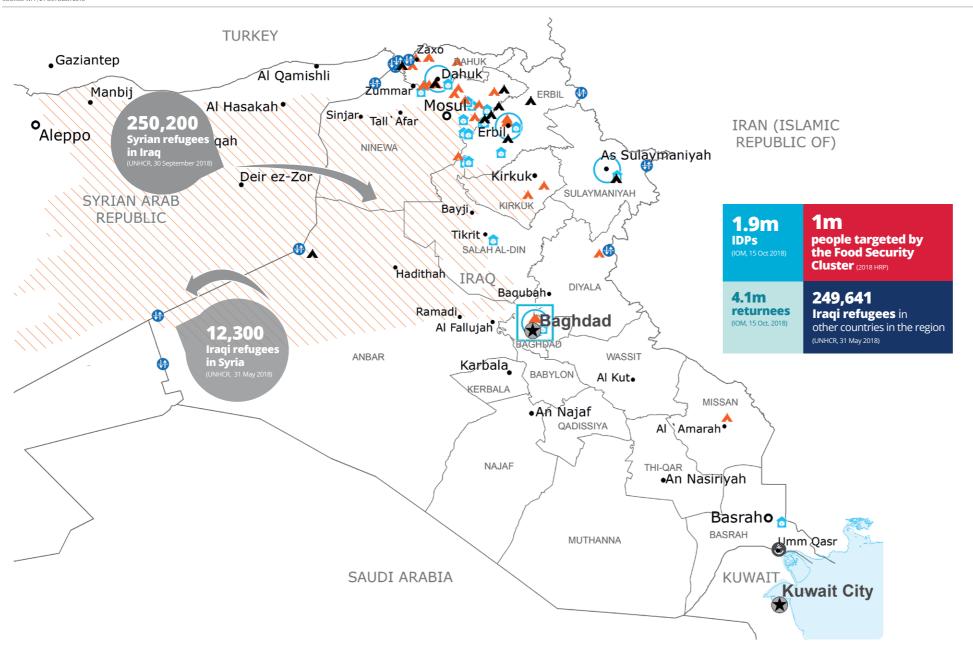

#### Sources; WFP, UNGIWG, GAUL, GLCSC, OCHA, UNHCR, IOM, INSO. National Capital International Boundary

Sub Office Waterway Supply Route Logistics Hub Planned ---- UNHAS Route 1 Warehouse

Country Office

Border Crossing Point

IDP Camp

Refugee Camp

— Road Supply Route

Major Town Intermediate Town

Small Town

 Province Boundary Restricted Access

The designations employed and the presentation of material in the map(s) do not imply the expression of any opinion on the part of WFP concerning the legal or constitutional status of any country, territory, city or sea, or concerning the delimitation of its frontiers or boundaries. © World Food Programme 2018.