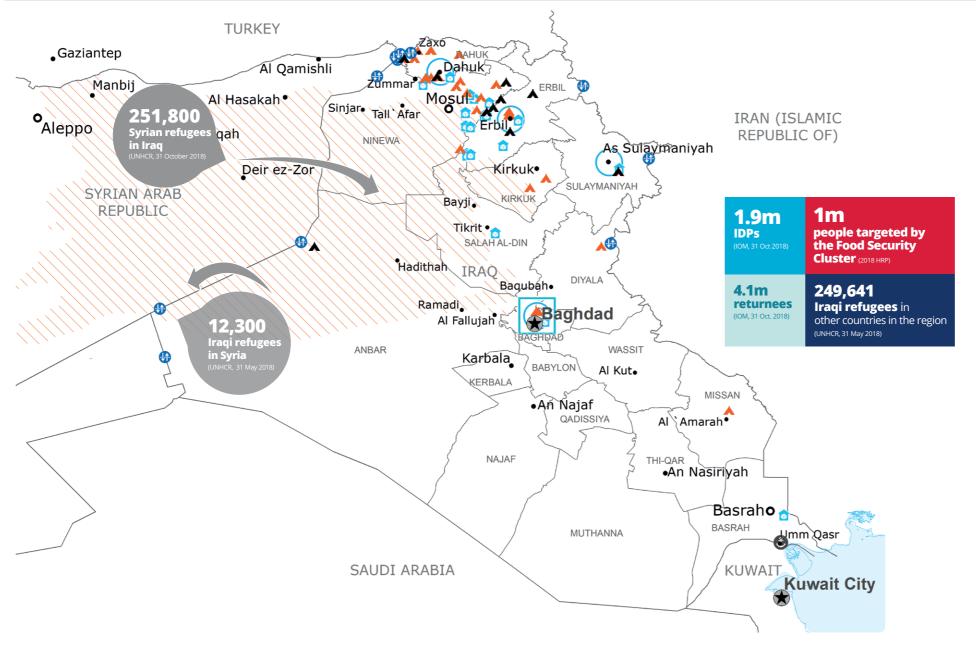

#### Country Office — Road Supply Route Sub Office Waterway Supply Route

Logistics Hub Planned ---- UNHAS Route 1 Warehouse

Border Crossing Point

IDP Camp Refugee Camp

National Capital Major Town Intermediate Town

Small Town

 International Boundary Province Boundary Restricted Access

Sources; WFP, UNGIWG, GAUL, GLCSC, OCHA, UNHCR, IOM, INSO.

The designations employed and the presentation of material in the map(s) do not imply the expression of any opinion on the part of WFP concerning the legal or constitutional status of any country, territory, city or sea, or concerning the delimitation of its frontiers or boundaries.