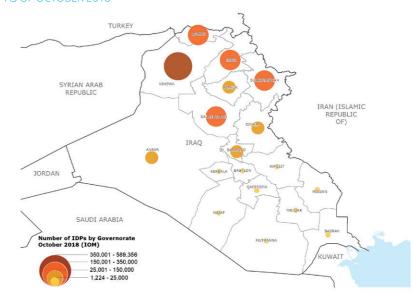

\* Does not include Strategic Outcome 5 of the T-ICSP (Provision of cluster services and common services)



#### Country Office — Road Supply Route Sub Office Waterway Supply Route

Logistics Hub Planned ---- UNHAS Route 1 Warehouse

Border Crossing Point

IDP Camp Refugee Camp

National Capital Major Town Intermediate Town

Small Town

 International Boundary Province Boundary Restricted Access

Sources; WFP, UNGIWG, GAUL, GLCSC, OCHA, UNHCR, IOM, INSO.

The designations employed and the presentation of material in the map(s) do not imply the expression of any opinion on the part of WFP concerning the legal or constitutional status of any country, territory, city or sea, or concerning the delimitation of its frontiers or boundaries.

© World Food Programme 2018.

# **IDPs BY LOCATION**



SOURCE: IOM DTM ROUND 105, OCTOBER 2018

### **WFP-LED & SUPPORTED CLUSTERS**

Food Security Cluster

eceived: US\$120m Requirements:US\$150m

Number of Partners

( Emergency Telecommunications Cluster

**Number of Organizations Supported** 

eceived: US\$1.2m leguirements:US\$1.96m

( Logistics Cluster

**Number of Organizations Supported** 



Received: US\$2.6m Requirements:US\$3.2m (October)

Rapid Response Mechanism\*



Received: US\$1.8m

Requirements:US\$7m

\*The Rapid Response Mechanism Consortiur in Irag is co-led by UNICEF and WFP

SOURCE: OCHA FTS, 26 NOVEMBER 2018; CLUSTERS, 26 NOVEMBER 2018

## WFP LEVEL 2 EMERGENCY

SINCE 30 NOVEMBER 2017 (LEVEL 3 EMERGENCY SINCE JUNE 2014)



**Iraq Transitional Interim Country Strategic Plan** 

Produced by the WFP Operations Centre (OP