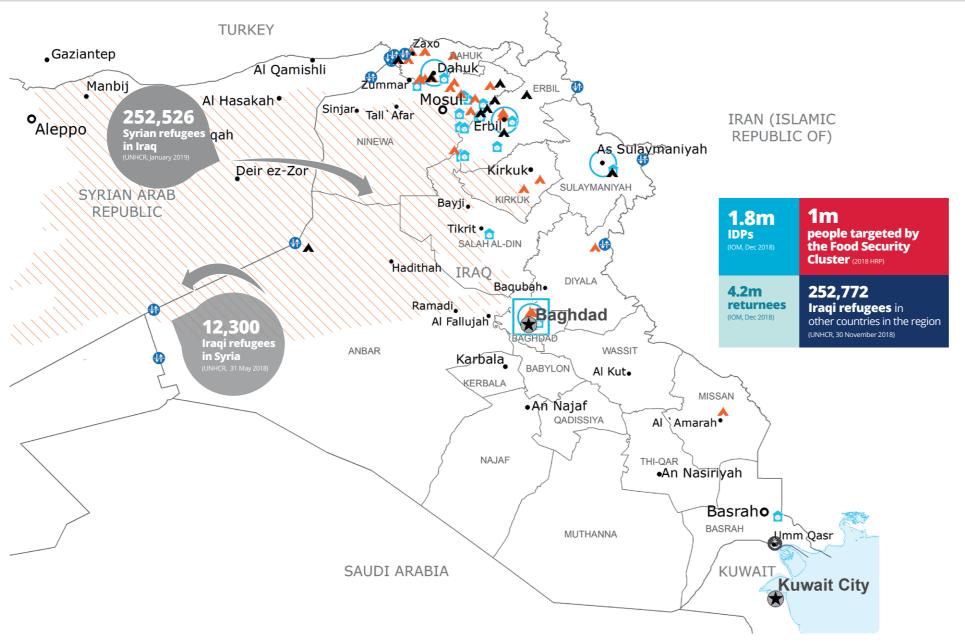

Small Town

Intermediate Town

DEC

National Capital
International Boundary
Sources: WFP, UNGIWG, GAUL, GLCSC, OCHA, UNHCR, IOM, INSO.

Province Boundary

Restricted Access

The designations employed and the presentation of material in the map(s) do not imply the expression of any opinion on the part of WFP concerning the legal or constitutional status of any country, territory, city or sea, or concerning the delimitation of its frontiers or boundaries.