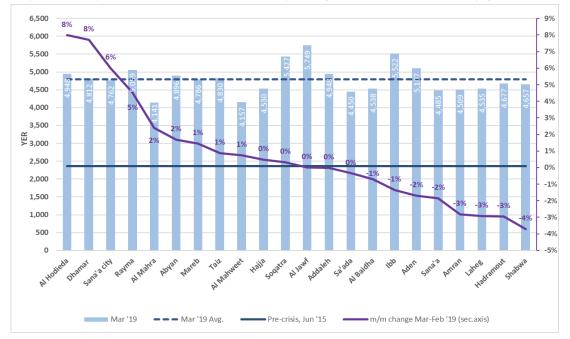

#### RETAIL PRICES OF FOOD COMMODITIES AND MINIMUM FOOD BASKET

In March, the national average cost of the minimum food basket composed of wheat flour, oil, beans, and salt was YER 4,797. This is double compared to pre-crisis levels and one percent up from February 2019 (YER 4,766). The baskets in Al Jawf (YER 5,749), Ibb (YER 5,522) and Soqatra (YER 5,427) were significantly above the average, which is partly related to the remoteness.

In four governorates, the basket costs rose significantly from last month; these are Al Hodiedah and Dhamar with an increase of 8 percent for each and mainly due to an increase in hostilities; in Sana'a city and Rayma the increase was 6 and 5 percent respectively. In the four governorates of Amran, Laheg, Hadramout and Shabwa, the cost reduced by 3 to 4 percent.

Figure 3: Cost of minimum food basket (in YER) and monthly change (in %) in March 2019, by governorate

Breaking the above costs down into the commodities wheat flour, beans, vegetable oil, sugar and onions, the national monthly average retail prices were rather stable. Monthly changes ranged from -1 to +1 percent, except for red beans. The prices for beans increased by five percent in March and cost YER 848 per kg on average in the last week. Regarding governorate-specific prices, in Abyan, enumerators reported a significant increase in wheat prices by 30 percent in the last week of March, which was not yet reflected in the prices of wheat flour. However, Ibb and Shabwa have seen drastic a reduction in wheat flour prices. They spiked in Ibb in the first week of March around YER 400/kg and subsequently fell to YER 300/kg during the last week; in Shabwa wheat flour prices dropped by 17 percent during the last week of March. Since the beginning of the crisis, the prices of the basic food items increased between 36-165 percent, i.e. red beans (165%), wheat flour (105%), sugar (45%), and vegetable oil (36%).