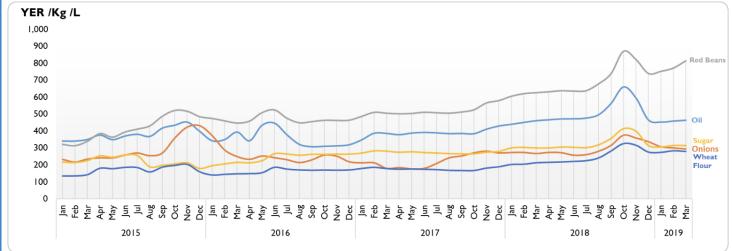

Figure 3: Cost of minimum food basket (in YER) and monthly change (in %) in March 2019, by governorate

Breaking the above costs down into the commodities wheat flour, beans, vegetable oil, sugar and onions, the national monthly average retail prices were rather stable. Monthly changes ranged from -1 to +1 percent, except for red beans. The prices for beans increased by five percent in March and cost YER 848 per kg on average in the last week. Regarding governorate-specific prices, in Abyan, enumerators reported a significant increase in wheat prices by 30 percent in the last week of March, which was not yet reflected in the prices of wheat flour. However, Ibb and Shabwa have seen drastic a reduction in wheat flour prices. They spiked in Ibb in the first week of March around YER 400/kg and subsequently fell to YER 300/kg during the last week; in Shabwa wheat flour prices dropped by 17 percent during the last week of March. Since the beginning of the crisis, the prices of the basic food items increased between 36-165 percent, i.e. red beans (165%), wheat flour (105%), sugar (45%), and vegetable oil (36%).

Figure 4: Price trend analysis of key food commodities since pre-crisis period to now (YER)