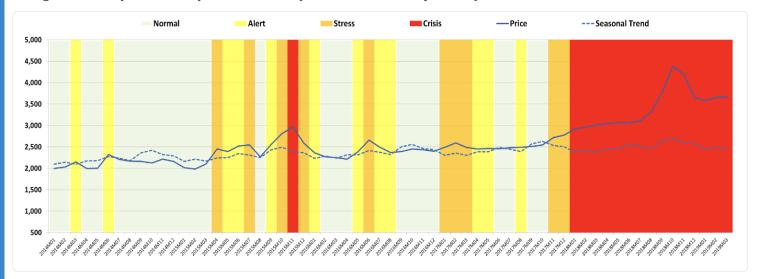

## **ALERT FOR PRICE SPIKES (ALPS)**

The Alert for Price Spikes (ALPS) indicator was developed for each of the basic food commodities in Yemen and compares historical market data with the monthly national averages from January 2011 to now. The results of the ALPS analysis reflect the changes in the price and availability of essential food commodities as well as the cost of the minimum food basket. The analysis for the month of March 2019 shows that the ALPS indicators for all the basic food commodities (wheat flour, vegetable oil, red beans, and sugar) continued to be in *crisis* levels since the beginning of the year. Due to months of cumulative impact of the worsening market situation, the ALPS indicator for the monthly cost of minimum food basket has remained at *crisis* levels for 14 months since January 2018 (Figure 6). More commodity-specific ALPS for Yemen markets are available on <u>VAM's economic exlorer</u>.

Figure 6: ALPS for the cost of minimum basic food basket – monthly trends from 2011 to March 2019

The Alert for Price Spikes (ALPS) is a WFP- Developed indicator calculated as follows:

ALPS =(Price<sub>it</sub> – Season<sub>it</sub>)/ $\sigma_{\epsilon}$ . It is computed for each month (t) by dividing the difference between the observed and estimated seasonal price (automatically derived from historical data and constantly updated) of a specific commodity (i) by the standard deviation of the error term ( $\sigma_{\epsilon}$ ). The results of the analysis are presented in the form of charts using four categories based on the ALPS thresholds describing the market situation either as normal, alert, stress, or crisis.

| Situation on a given market | ALPS thresholds |
|-----------------------------|-----------------|
| Normal                      | ALPS < 0.25     |
| Alert                       | 0.25 ≤ ALPS < 1 |
| Stress                      | 1 ≤ ALPS < 2    |
| Crisis                      | ALPS ≥ 2        |