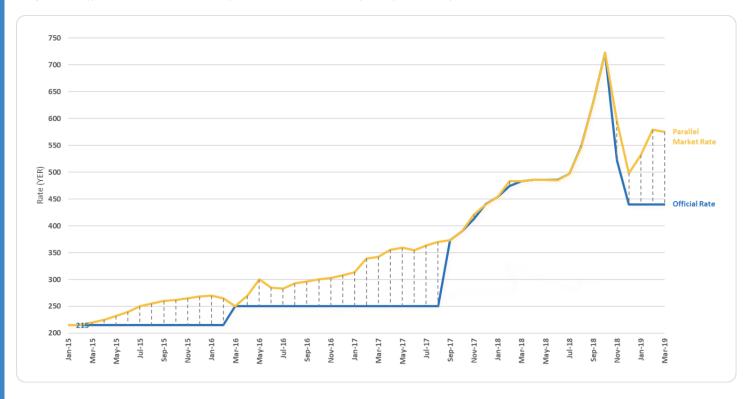

The exchange rate for the credit documents is fixed at the official rate of YER 440 for USD 1. However, the parallel market rate of the Yemeni Rial continued to fluctuate against the US dollar and other foreign currencies in March 2019. The monthly average exchange rate stood at YER 575 per USD, equal to an almost 1 percent appreciation of the YER compared to February 2019. Towards the end of March, the local currency gained significantly and was traded at YER 547 per USD in the fourth week, a trend that appears to be continuing in early April. Local exchange companies attribute this improvement to the above mentioned recent Saudi Arabia grant deposited into the Yemen Central Bank of Yemen (CBY) of the Internationally Recognized Government (IRG) in Aden city. Also, salaries for soldiers in IRG controlled areas are now reportedly distributed via CBY, which enables the bank to have greater control over the market exchange rate. Weekly national averages ranged between YER 587 and YER 547 per one USD.

Figure 1: Official and market rate of the Yemeni rial (YER) from pre-crisis period to March 2019

Y/Y change of YER relative to USD

-16 %

1 % 📤

M/M change of YER relative to USD