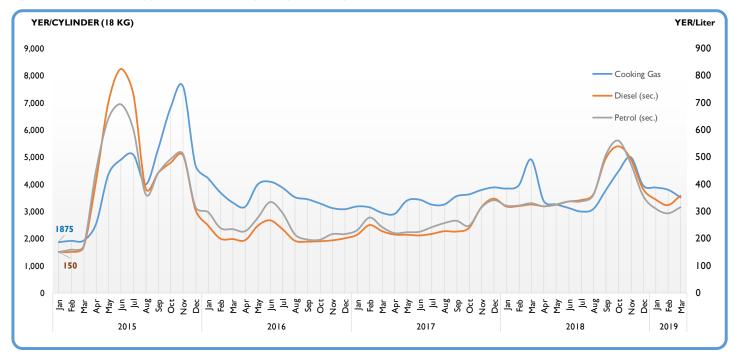

#### **PRICES OF FUEL**

From WFP's monitoring of prices for diesel, petrol and cooking gas, two phenomena are striking: i) On average, energy prices for all three commodities are significantly higher in the north than in the south; the differences range between 13 percent for petrol and 37 percent for diesel; ii) While national average prices relaxed for cooking gas by -8 percent compared to February, diesel and petrol prices are up by 9 and 6 percent, respectively.

The **cooking gas** crisis in the north continued as illustrated by large price differentials between governorates and significant weekly price volatility. For example, in Sa'ada prices jumped from YER 5,000 to YER 8,000/18kg cylinder during the last week. While in Hajja, prices reportedly fluctuated between YER 2,500 and YER 5,000. Reasons for the price fluctuation are seasonal and increased demand from the gas company and reduced quotas of governorates in March 2019. In the IRG controlled southern region, the average price was YER 3,085 per 18kg cylinder, while in the de-facto authority controlled north, the March average price was significantly higher at YER 3,967.

The **diesel** price in the north was YER 405/liter while it was YER 355 in the south. During March, most governorates saw a significant price increase, particularly in the north. Al Hudaydah experienced a price jump from YER 350 to YER 430 which clearly indicates supply issues because of the heightened tensions in the city. Also in the South, the steep jump in prices in Abyan (from YER 285/liter to YER 375) or Al Mahra (YER 350/liter up from YER 275) underline the current issues in the energy supply. The national average price for diesel in March was YER 355/liter which is countering the improvements in the value of the local currency.

For **petrol**, the picture looks very similar to the situation for diesel. YER 356/liter in the northern governorates compare to YER 264/liter in the southern governorates, with significant price increases during March for many districts. This applies, for example, to Abyan (YER 375/liter in week 4 and up from YER 275 at the end of February) or Rayma (YER 430/liter up from YER 375 during the same reference period).