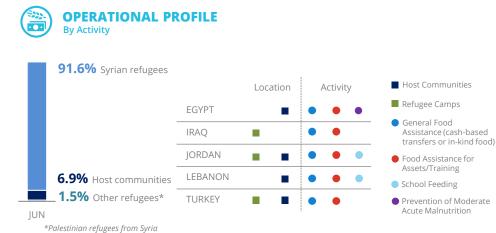

Country Office

Sub Office

Field Office

# **Syria Regional Refugee Response**



1 Warehouse

Sea Port

Open Crossing Point

Closed Crossing Point

#### **ASSISTANCE BREAKDOWN** By Country (June 2019) Targeted: 109,600 95% Reached: 104,300 IRAO Targeted: 35,000 80% Reached: 28,100 JORDAN Targeted: 638,700 101% Reached: 646,400 LEBANON Targeted: 786,400 93% Reached: 730,000 TURKEY Targeted: 1,800,000 94%

Reached: 1,700,000



Sources: WFP, UNGIWG, GAUL, GeoNames

© World Food Programme 2018.

The designations emplooyed and the presentation of material in the map(s) do not imply the expression of

constitutional status of any country, territory, city or sea, or concerning the delimitation of its frontiers or

any opinion on the part of WFP concerning the legal or

## uss**5.54bn**

injected into local economies since 2012

Through cash-based transfers, local procurement, and local expenditure

SOURCE: WFP, 28 JUL 2019



National Capital

Intermediate Town

Major Town

Small Town

International Boundary

Region Boundary

Surface Waterbody

Road Supply Route

**UNHAS Connection** 

IDP/Refugee Camps

----- UNHAS Route

### **FUNDING**

WFP Syria Regional Refugee Response

July - December 2019 **Net funding requ