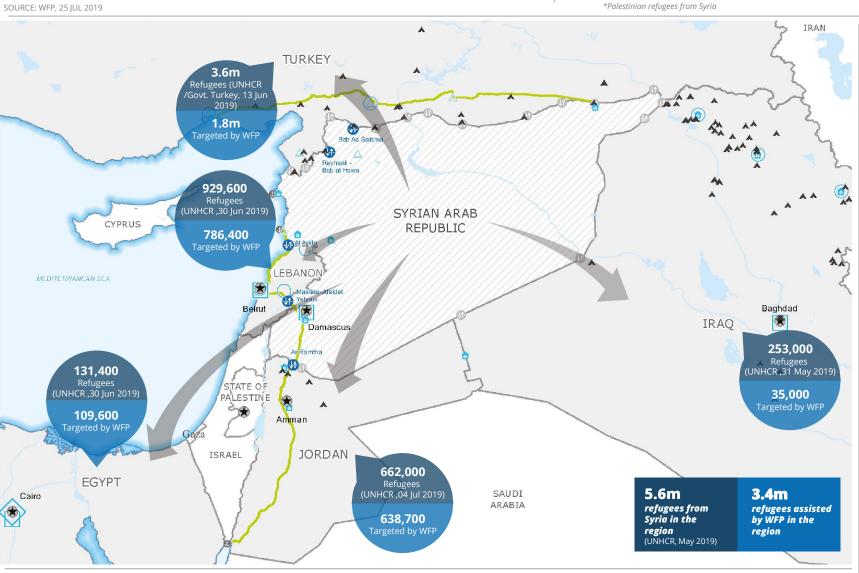

#### **ASSISTANCE BREAKDOWN** By Country (June 2019) Targeted: 109,600 95% Reached: 104,300 IRAO Targeted: 35,000 80% Reached: 28,100 JORDAN Targeted: 638,700 101% Reached: 646,400 LEBANON Targeted: 786,400 93% Reached: 730,000 TURKEY Targeted: 1,800,000 94%

Reached: 1,700,000

Sources: WFP, UNGIWG, GAUL, GeoNames

© World Food Programme 2018.

The designations emplooyed and the presentation of material in the map(s) do not imply the expression of

constitutional status of any country, territory, city or sea, or concerning the delimitation of its frontiers or