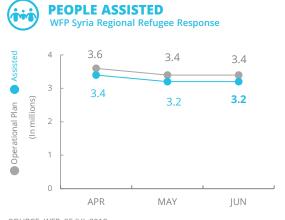

Country Office

Sub Office

Field Office

# **Syria Regional Refugee Response**



1 Warehouse

Sea Port

Open Crossing Point

Closed Crossing Point

#### **ASSISTANCE BREAKDOWN** By Country (June 2019) Targeted: 109,600 95% Reached: 104,300 IRAO Targeted: 35,000 80% Reached: 28,100 JORDAN Targeted: 638,700 101% Reached: 646,400 LEBANON Targeted: 786,400 93% Reached: 730,000 TURKEY Targeted: 1,800,000 94%

Reached: 1,700,000



Sources: WFP, UNGIWG, GAUL, GeoNames

© World Food Programme 2018.

The designations emplooyed and the presentation of material in the map(s) do not imply the expression of

constitutional status of any country, territory, city or sea, or concerning the delimitation of its frontiers or

any opinion on the part of WFP concerning the legal or

## uss**5.54bn**

injected into local economies since 2012

Through cash-based transfers, local procureme