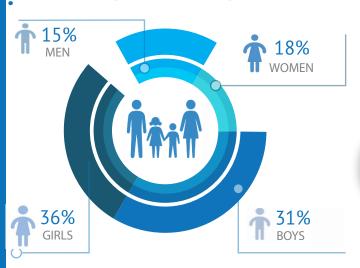

# WFP in DEMOCRATIC REPUBLIC OF CONGO





people received food and nutrition assistance







### **BENEFICIARY PROFILE**











0,2 million



### **N-KIND FOOD ASSISTANCE**



4,9 million
People received in-kind food assistance



84,116mt

Food distributed









60,618mt Cereals

15,654 mt Pulses

2,765 mt

Specialized nutritious food

5,079 mt

Other processed commodities

We aim to strengthen resilience, rebuild food and nutrition security and protect livelihoods.









# 2 million

People received cash-based transfers



# , USD 55 million

Transferred to beneficiaries, supporting the local economy

### **SCHOOL FEEDING**



121,400

Children received school meals



#### **NUTRITION**



1,005,400

Children and pregnant and nursing women (PLW) assisted through WFP nutrition interventions

750,700

Treatment of moderate acute malnutrition



Prevention of acute malnutrition



22,360

Preventio