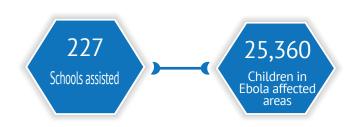

# WFP in DEMOCRATIC REPUBLIC OF CONGO





people received food and nutrition assistance







### **BENEFICIARY PROFILE**











0,2 million



### **N-KIND FOOD ASSISTANCE**



4,9 million
People received in-kind food assistance



84,116mt

Food distributed









60,618mt Cereals

15,654 mt Pulses

2,765 mt

Specialized nutritious food

5,079 mt

Other processed commodities

We aim to strengthen resilience, rebuild food and nutrition security and protect livelihoods.









# 2 million

People received cash-based transfers



# , USD 55 million

Transferred to beneficiaries, supporting the local economy

### **SCHOOL FEEDING**



121,400

Children received school meals



#### **NUTRITION**



1,005,400

Children and pregnant and nursing women (PLW) assisted through WFP nutrition interventions

750,700

Treatment of moderate acute malnutrition



Prevention of acute malnutrition



22,360

Prevention of chronic malnutrition



#### RESILIENCE

44,250

People received conditional food assistance

38,000

people received cash transfers to the value of USD 2.7 million



6,250

people received 218 mt of in-kind food



mt of food from farmer organizations used for the school feeding



programme

528

Kilometres of feeder roads built and rehabilitated



## **THANKS TO OUR DONORS (in 2019)**