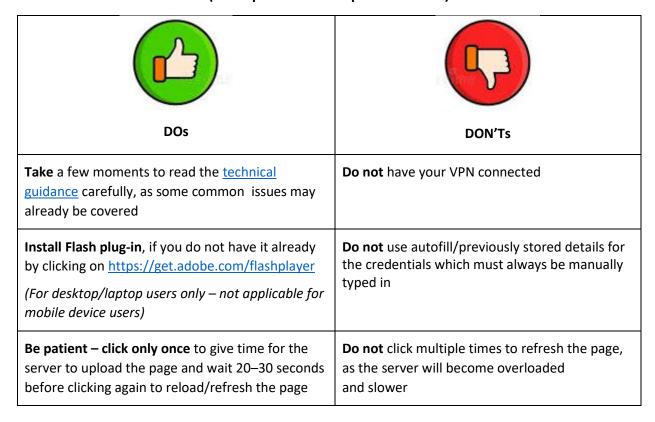

## DOs and DON'Ts

## (Last updated on 3 September 2020)

**Helpdesk support** - Should you require any technical assistance, delegates can communicate with the EB Secretariat by sending an e-mail to <a href="wfpsecretarytotheeb@wfp.org">wfpsecretarytotheeb@wfp.org</a>.