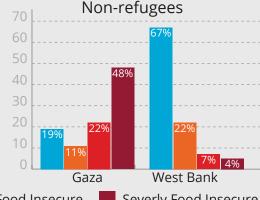

## FOOD SECURITY ASSESSMENT

Food Secure

Marginaly Food Secure Moderately Food Insecure

Severly Food Insecure Source: SEFSec 2018