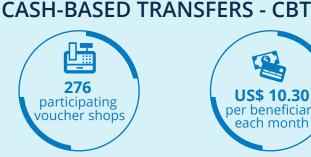

## Acceptable

7,038

US\$ 30.3 million injected through CBTs in the local economy.