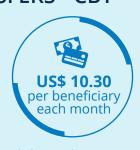

## Acceptable

7,038

US\$ 30.3 million injected through CBTs in the local economy.