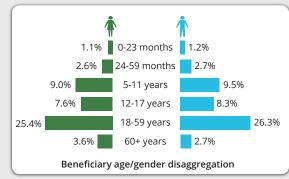

# **WFP Palestine 2019 Achievements** under SDG2 and SDG17



Assistance provided to 343,434 people (49% female,

**51%** males)



**US\$ 43.4** millon funding spent



**22%** women headed household



**SAVING LIVES LIVES** 

IMPACT



West Gaza

Bank 20,706

Refugees

Non-refugees

16,269

In-Kind/Food

**CBT** 

71,087

272,347

**CHANGING** 



Post Distribution

**Monitoring Visits** 



254,962



Gaza

West Bank

Bedouins/Herders WB Area C

74%

40

Borderline

20



80

Coping Strategies Index 13 Gaza, 5 West Bank Stabilization/Reduction of negative coping strategies

## Acceptable



7,038





US\$ 30.3 million injected through CBTs in the local economy.

#### WFP lent its CBT platform to:



UNICEF: water, sanitation and hygiene products to 42,000 people. Weatherization clothing to 27,000 girls (46%) and boys (54%). Education supplies to girls (46%) and boys (54%)



Action Against Hunger: Food, sanitation and hygiene products to 1,300 people



Global Communities: Food to 4