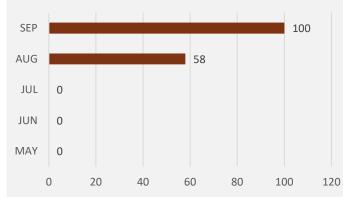

## **GLOBAL PASSENGER AIR SERVICE**

42 Flights completed

158 Passengers in the region

25 Organizations supported

**10** <u>Desti</u>nations reached

**PASSENGERS PER MONTH** 

**BREAKDOWN OF PASSENGER CATEGORY** 