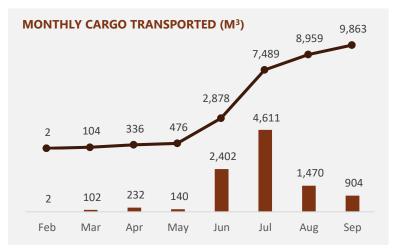

1

1

 9,863 m<sup>3</sup> Volume of cargo dispatched to date by WFP through the region of which 7,929 m<sup>3</sup> free-to-user
15 Full plane loads equivalent
15 Organizations supported
41 Countries reached