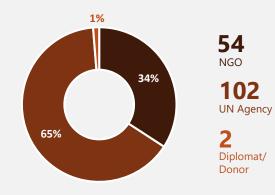

## **GLOBAL PASSENGER AIR SERVICE**

42 Flights completed

158 Passengers in the region

25 Organizations supported

**10** <u>Desti</u>nations reached

**PASSENGERS PER MONTH** 

**BREAKDOWN OF PASSENGER CATEGORY** 