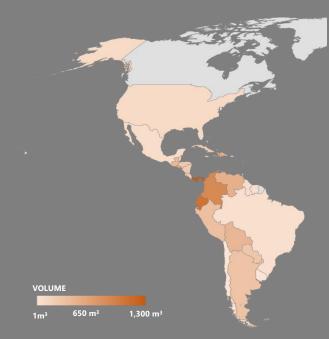

#### HEALTH AND HUMANITARIAN CARGO DISPATCHES IN LATIN AMERICA AND THE CARIBBEAN

**DISPATCHES: COUNTRY BREAKDOWN (M<sup>3</sup>)** 

1.379

1.120

902

663

645

562

520

452

436

372

334

301

257

256

254

208 151

102

102

98

89

80

80

68

64

58

56

53

51

44

33

23

11

10

7

5

5

4

4

1

1

 9,863 m<sup>3</sup> Volume of cargo dispatched to date by WFP through the region of which 7,929 m<sup>3</sup> free-to-user
15 Full plane loads equivalent
15 Organizations supported
41 Countries reached