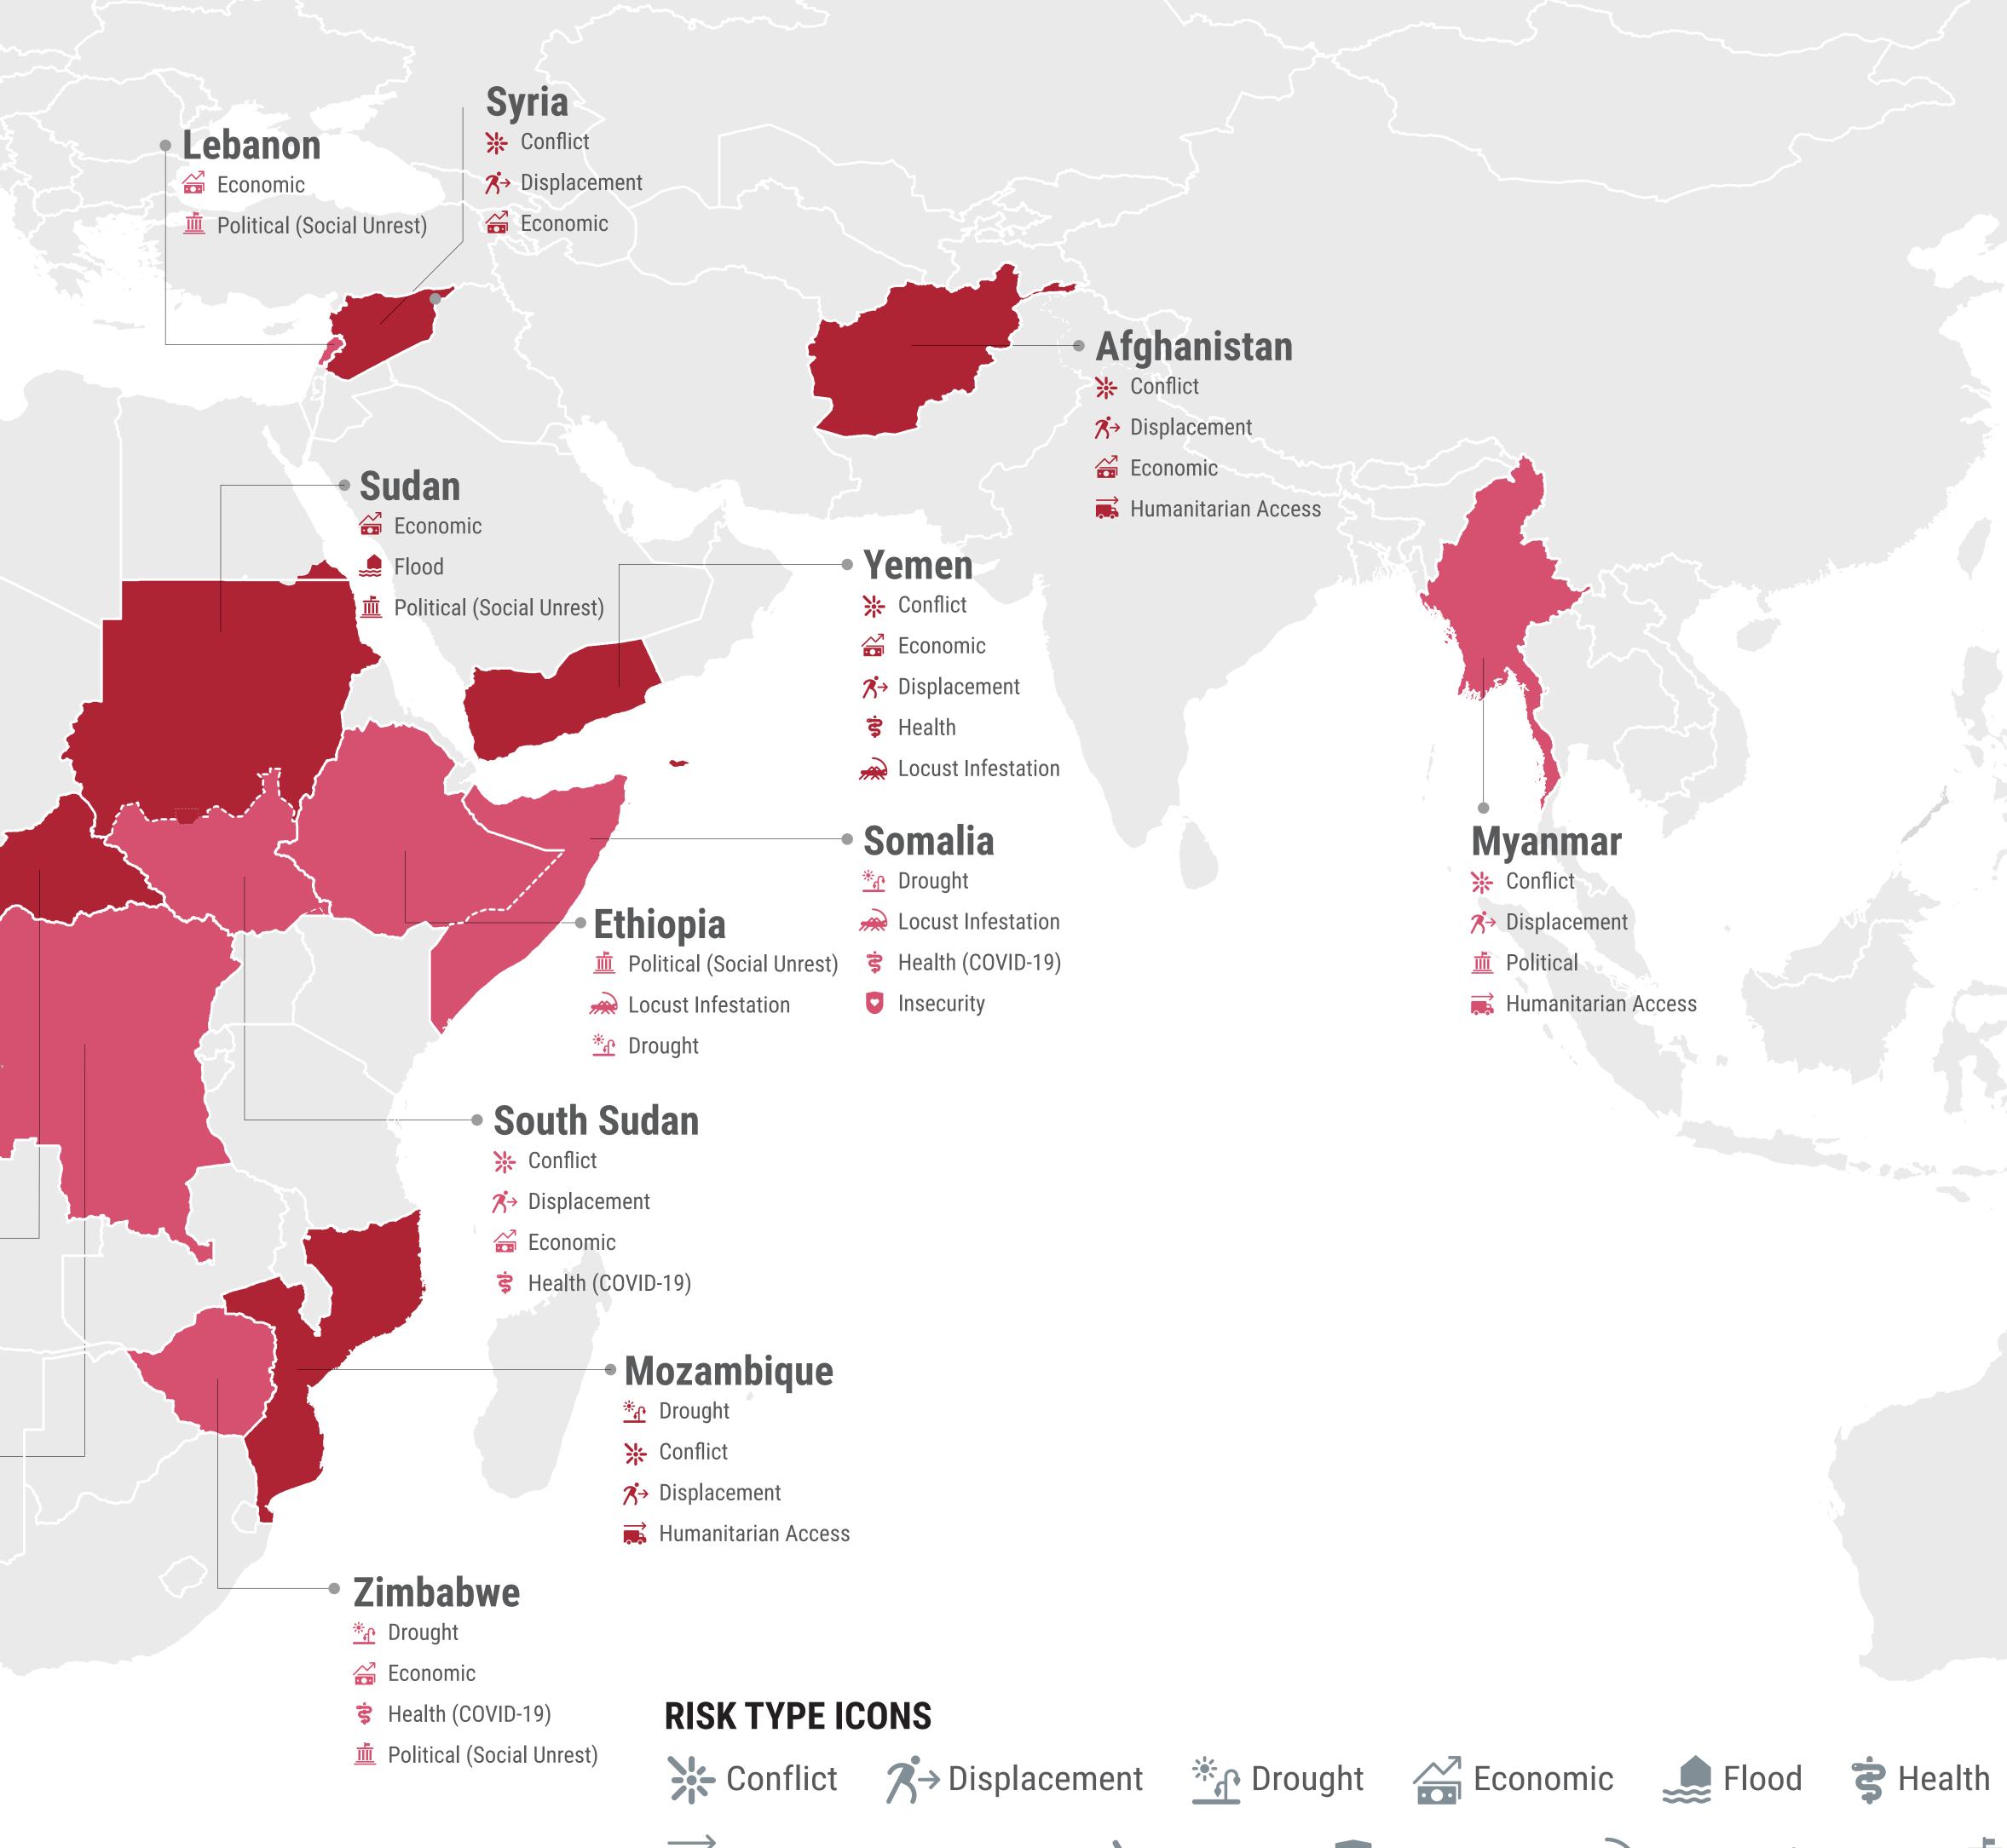

# Top Countries of Concern: Corporate Alert System September 2020 Outlook (September-December 2020)

CLOSE TECHNICAL SUPPORT CLOSE CORPORATE FOLLOW-UP CORPORATE STRATEGIC ATTENTION

#### Myanmar

✤ Conflict

パ→ Displacement

<u> </u>Political

誡 Humanitarian Access