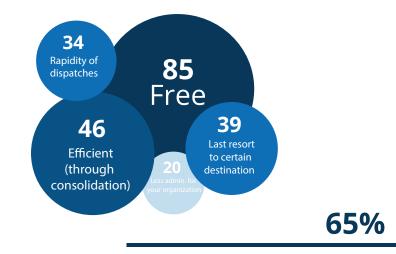

## Reasons for using the Free-To-User Cargo Services:

of respondents relied solely on WFP Air Passenger Services for the movement of staff from locked-down region