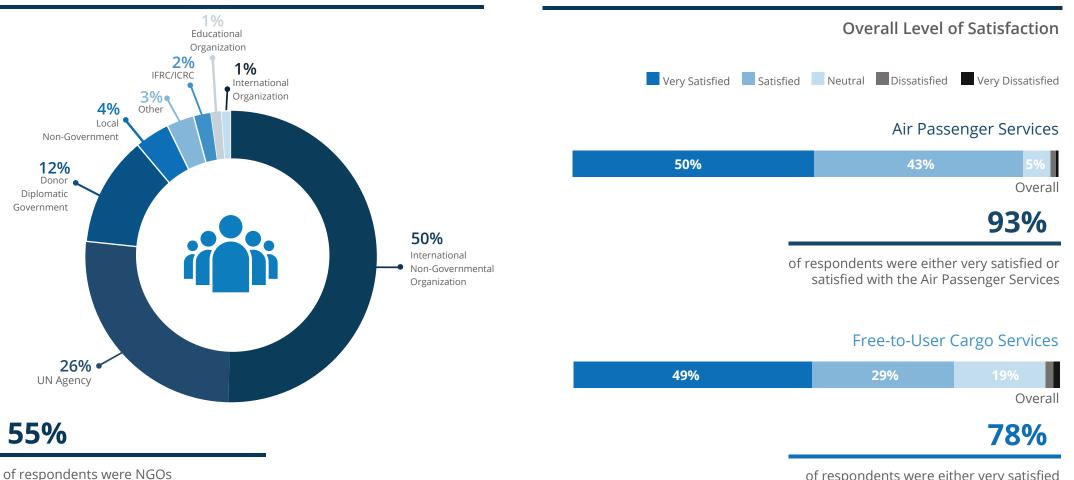

# WFP COMMON SERVICES COVID-19 AIR PASSENGER AND FREE-TO-USER CARGO SERVICES FEEDBACK SURVEY RESULTS

NOVEMBER 2020

of respondents were either very satisfied or satisfied with the Cargo Services

World Food Programme How likely would it be for you to recommend WFP's services to your management to support your organization's response capacity?