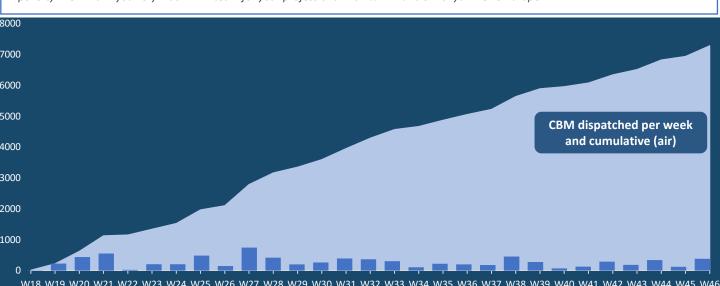

## Liege Humanitarian Response Hub

Operational Brief #29 Week 46 13/11/2020

WFP LOGISTICS COVID-19 LOGISTICS CONSOLIDATION HUB

Volume (CBM)

2,281

1,594

7,974

11,849