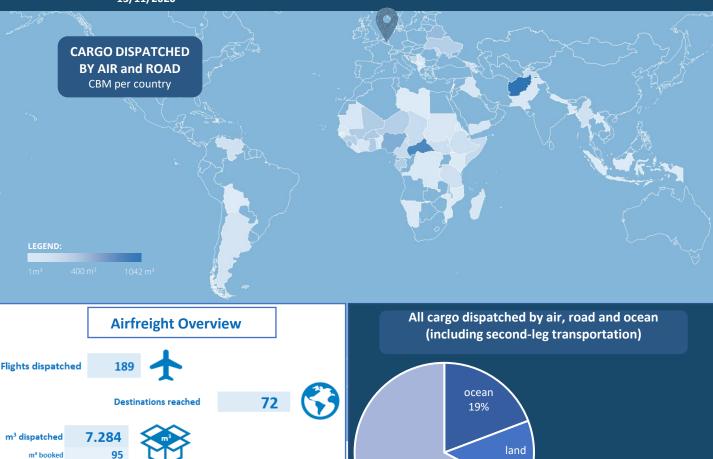

## Liege Humanitarian Response Hub

Operational Brief #29 Week 46 13/11/2020

WFP LOGISTICS COVID-19 LOGISTICS CONSOLIDATION HUB

Volume (CBM)

2,281

1,594

7,974

11,849

Ocean

Land Air

Total

Weight (kg)

391,396

240,470

1,587,715

2,219,580