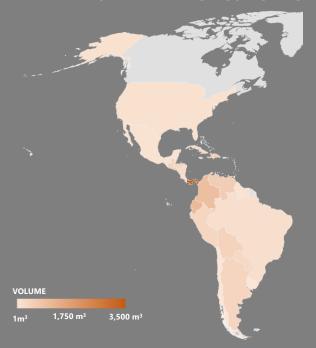

## 12,791 m<sup>3</sup>

Volume of cargo dispatched to date by WFP through the region of which **10,634 m³** free-to-user

20

Full plane loads equivalent

19

Organizations supported

41

Countries reached

### **DISPATCHES: COUNTRY BREAKDOWN (M³)**

| Panama                       | 3,532 |
|------------------------------|-------|
| Ecuador                      | 1,120 |
| Colombia                     | 973   |
| Haiti                        | 714   |
| El Salvador                  | 693   |
| Venezuela                    | 601   |
| Dominican Republic           | 562   |
| Bolivia                      | 477   |
| Guatemala                    | 450   |
| Argentina                    | 419   |
| Peru                         | 388   |
| Honduras                     | 352   |
| Paraguay                     | 310   |
| Nicaragua                    | 257   |
| Cuba                         | 255   |
| Saint Lucia                  | 219   |
| Costa Rica                   | 208   |
| Brazil                       | 185   |
| Jamaica                      | 151   |
| United States                | 102   |
| Trinidad and Tobago          | 102   |
| Barbados                     | 89    |
| Mexico                       | 83    |
| Belize                       | 80    |
| Guyana                       | 75    |
| Suriname                     | 68    |
| Grenada                      | 60    |
| St. Vincent & The Grenadines | 59    |
| Dominica                     | 56    |
| Bahamas                      | 44    |
| Antigua and Barbuda          | 34    |
| St. Kitts and Nevis          | 24    |
| Sint Maarten (ND)            | 11    |
| Turks and Caicos Islands     | 10    |
| Bermuda                      | 7     |
| Montserrat                   | 5     |
| Cayman Islands               | 5     |
| Virgin Islands (U.K.)        | 4     |
| Anguilla                     | 4     |
| Chile                        | 1     |
| Uruquay                      | 1     |