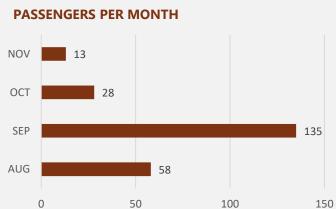

# WFP AIR SERVICE

**63** Flights completed

**30** Organizations supported

234
Passengers transported

10

Destinations reached