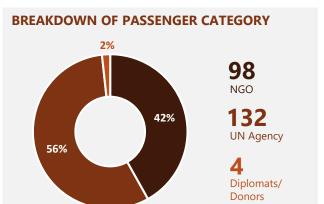

# WFP AIR SERVICE

**63** Flights completed

**30** Organizations supported

234
Passengers transported

10

Destinations reached