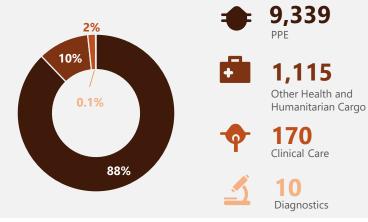

3    |
| Belize                       | 80    |
| Guyana                       | 75    |
| Suriname                     | 68    |
| Grenada                      | 60    |
| St. Vincent & The Grenadines | 59    |
| Dominica                     | 56    |
| Bahamas                      | 44    |
| Antigua and Barbuda          | 34    |
| St. Kitts and Nevis          | 24    |
| Sint Maarten (ND)            | 11    |
| Turks and Caicos Islands     | 10    |
| Bermuda                      | 7     |
| Montserrat                   | 5     |
| Cayman Islands               | 5     |
| Virgin Islands (U.K.)        | 4     |
| Anguilla                     | 4     |
| Chile                        | 1     |
| Uruquay                      | 1     |



### TYPES OF ITEMS TRANSPORTED (M³) – FREE-TO-USER





# WFP AIR SERVICE



**63** Flights completed



**30** Organizations supported



234
Passengers transported



10

Destinations reached