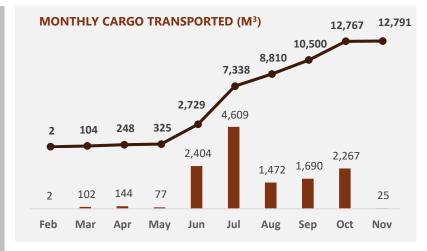

## 12,791 m<sup>3</sup>

Volume of cargo dispatched to date by WFP through the region of which **10,634 m³** free-to-user

20

Full plane loads equivalent

19

Organizations supported

41

Countries reached