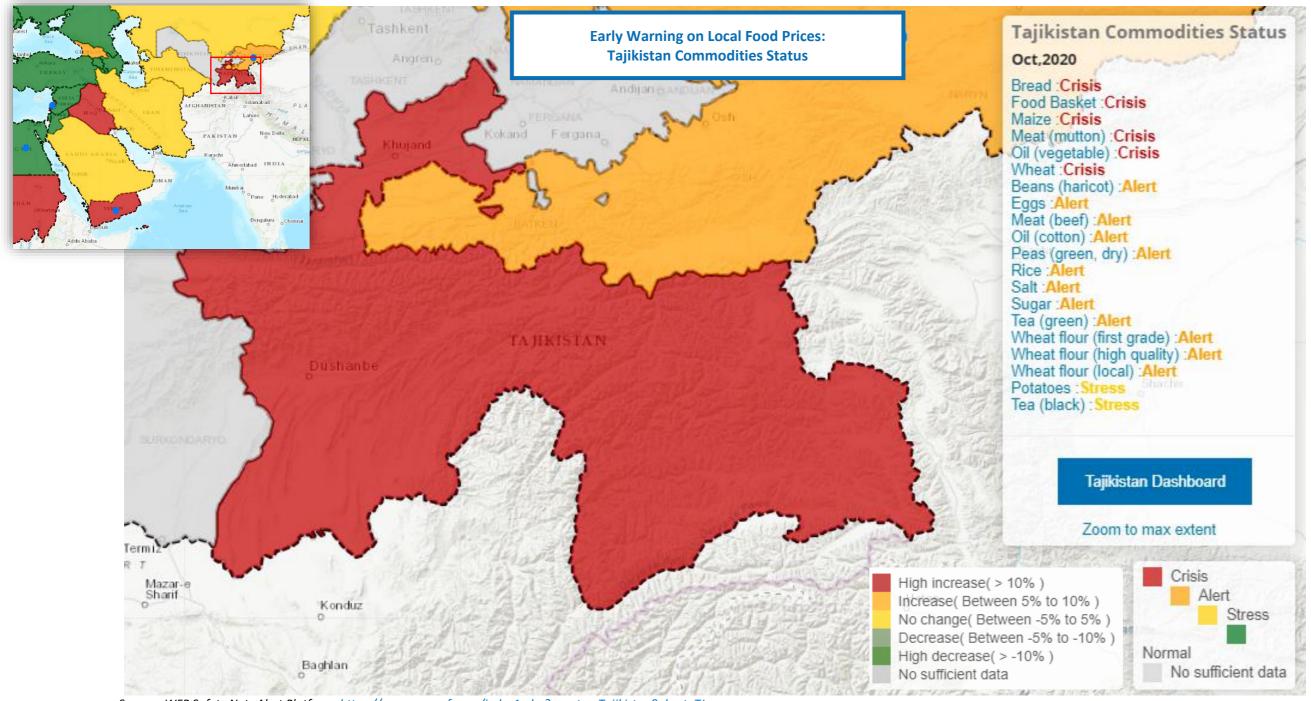

#### WFP Tajikistan – Market Situation Update

Source: WFP Safety Nets Alert Platform; <u>https://snap.vam.wfp.org/index1.php?country=Tajikistan&short=TJ</u>