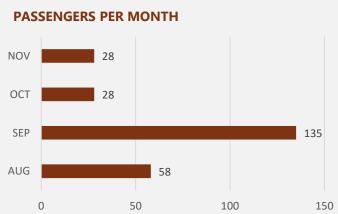

# WFP AIR SERVICE

**65** Flights completed

**30** 

Organizations supported

249

Passengers transported

10

Destinations reached