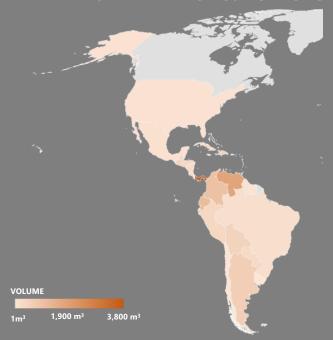

## HEALTH AND HUMANITARIAN CARGO DISPATCHES IN LATIN AMERICA AND THE CARIBBEAN

14,465 m<sup>3</sup>

Volume of cargo dispatched to date by WFP through the region of which **12.284 m³** free-to-user

22

Full plane loads equivalent