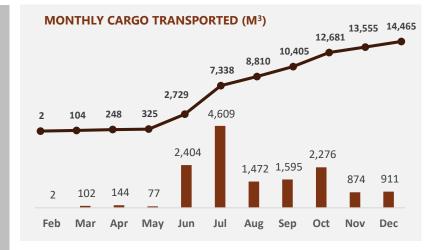

| 102   |
| Barbados                     | 89    |
| Belize                       | 80    |
| Guyana                       | 75    |
| Suriname                     | 68    |
| Grenada                      | 60    |
| St. Vincent & The Grenadines | 59    |
| Dominica                     | 56    |
| Bahamas                      | 48    |
| Antigua and Barbuda          | 34    |
| St. Kitts and Nevis          | 24    |
| Sint Maarten (ND)            | 11    |
| Turks and Caicos Islands     | 10    |
| Bermuda                      | 7     |
| Montserrat                   | 5     |
| Cayman Islands               | 5     |
| Virgin Islands (U.K.)        | 4     |
| Anguilla                     | 4     |
| Chile                        | 1     |
| Hruguay                      | 1     |



### TYPES OF ITEMS TRANSPORTED (M³) - FREE-TO-USER





# WFP AIR SERVICE



**65** Flights completed



**30** 

Organizations supported



249

Passengers transported



10

Destinations reached