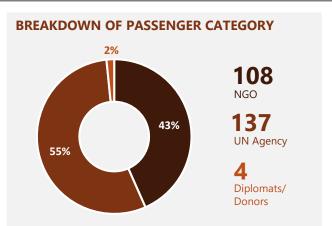

# WFP AIR SERVICE

**65** Flights completed

**30** 

Organizations supported

249

Passengers transported

10

Destinations reached