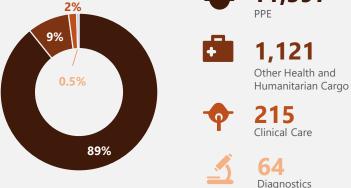

# 15,409 m<sup>3</sup>

Volume of cargo dispatched to date by WFP through the region of which **12,996 m<sup>3</sup>** free-to-user