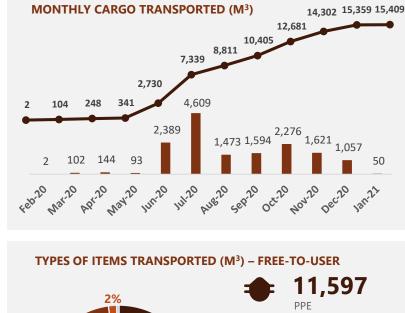

# 15,409 m<sup>3</sup>

Volume of cargo dispatched to date by WFP through the region of which **12,996 m<sup>3</sup>** free-to-user