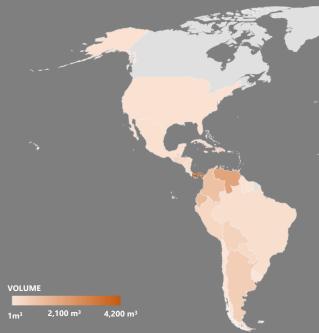

# 15,409 m<sup>3</sup>

Volume of cargo dispatched to date by WFP through the region of which **12,996 m<sup>3</sup>** free-to-user

#### DISPATCHES: COUNTRY BREAKDOWN (M<sup>3</sup>)

| Panama                       | 4,233 |
|------------------------------|-------|
| Venezuela                    | 1,774 |
| Ecuador                      | 1,124 |
| Colombia                     | 1,034 |
| Haiti                        | 763   |
| El Salvador                  | 695   |
| Argentina                    | 646   |
| Dominican Republic           | 564   |
| Bolivia                      | 480   |
| Guatemala                    | 452   |
| Peru                         | 390   |
| Honduras                     | 374   |
| Paraguay                     | 313   |
| Brazil                       | 288   |
| Nicaragua                    | 269   |
| Costa Rica                   | 259   |
| Cuba                         | 255   |
| Saint Lucia                  | 220   |
| Trinidad and Tobago          | 160   |
| Jamaica                      | 152   |
| Mexico                       | 129   |
| Bahamas                      | 113   |
| United States                | 102   |
| Barbados                     | 90    |
| Guyana                       | 89    |
| Belize                       | 81    |
| Suriname                     | 72    |
| Grenada                      | 60    |
| St. Vincent & The Grenadines | 59    |
| Dominica                     | 57    |
| Antigua and Barbuda          | 34    |
| St. Kitts and Nevis          | 24    |
| Turks and Caicos Islands     | 18    |
| Sint Maarten (ND)            | 11    |
| Bermuda                      | 7     |
| Montserrat                   | 5     |
| Cayman Islands               | 5     |
| Virgin Islands (U.K.)        | 4     |
| Anguilla                     | 4     |
| Chile                        | 1     |
| Uruguay                      | 1     |