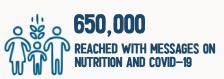

Using mass media, particularly **national radio**, WFP shared messages on **healthy diets** and **best nutrition practices** reaching over 650,000 people | READ MORE