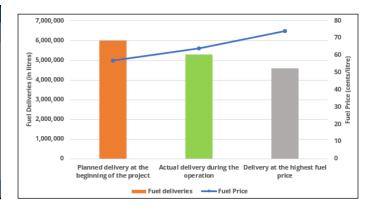

The below graph showcases the variation of fuel deliveries in-line with the increase of international fuel prices

Initially planned as a 3-month intervention beginning September 2021, WFP faced numerous challenges that necessitated the extension of the project to ensure the delivery of needed fuel quantities to targeted WASH facilities. The challenges included:

WFP had initially planned to deliver a total of 6 million litres of fuel (at 57 cents/litre) to WASH facilities to ensure continuity of their operation. International fuel prices however increased between August 2021 and February 2022 from 57 cents per litre to a record high of 74 cents per litre respectively. This meant that the final distribution target had to be revised in-line with available funding resources at an average of 64 cents/litres during the intervention.

- At 57 cents/litre: possible delivery of **6 million** litres of fuel
- At 64 cents/litre: actual delivery of **5.3 million** litres of fuel
- At 74 cents/litre: possible delivery of 4.6 million litres of fuel