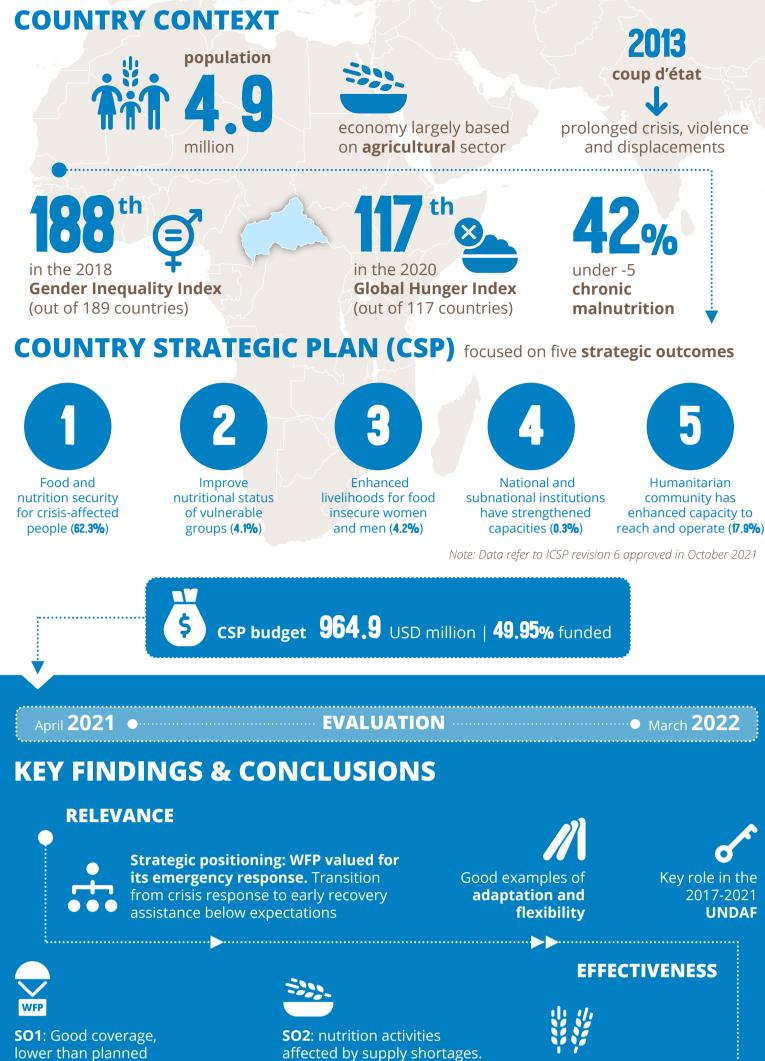

**Evaluation of Central African Republic WFP Interim Country** Strategic Plan 2019-2023

distribution volumes

**SO4**: partial implementation, limited progress

School retention achieved

**SO5**: humanitarian access to remote regions supported

SO3: caseload increased; post-harvest losses reduced. Activities affected by insecurity

#### **CROSS-CUTTING THEMES**

Gender, protection and equity: modest progress in integration and promotion

Sustainability of WFP actions remained limited

**Capacity strengthening**: stronger planning and links with operational issues needed

**Triple nexus** is poorly documented and operationalised

### EFFICIENCY

Delays in **food distributions**, enhancements with the shift to Cash Based Transfer

Targeting and coverage: issues with geographical prioritization and individual targeting

#### FACTORS AFFECTING PERFORMANCE

.....

Partnerships: opportunities for improved synergies with public institutions and UN agencies

**Funds mainly focused** on crisis response. **Fluctuations** and earmarking affected flexibility and medium-term approaches

**Contextual needs** and opportunities: investments in cash transfers and digitalization

**Monitoring system** strengthened, quality and use could improve

**Other limiting factors:** insecurity, logistical challenges, staff turnover