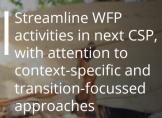

# RECOMMENDATIONS

Increase the prevention focus of its crisis response and enhance resilience mechanisms and related targeting

Support a revision of monitoring and HR internal processes

Strengthen joint actions and partnerships in the various sectors of intervention