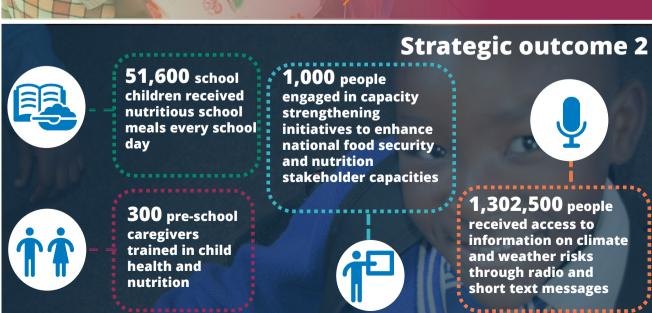

## **Strategic outcome 3**

276 government/
national partner staff
received technical
assistance and
training on nutrition

WFP organized 6 workshops for Food and Nutrition
Coordinating office, ministries of Agriculture, Health, Social Development, and Education to enhance coordination and planning of nutrition programmes