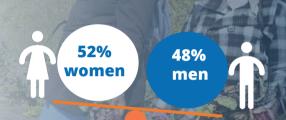

## **Cross-cutting results**

WFP's gender awareness sessions resulted in 86 percent of men and women supported under crisis response, and 73 percent of participants in food assistance for assets creation making joint decisions on the use of cash.