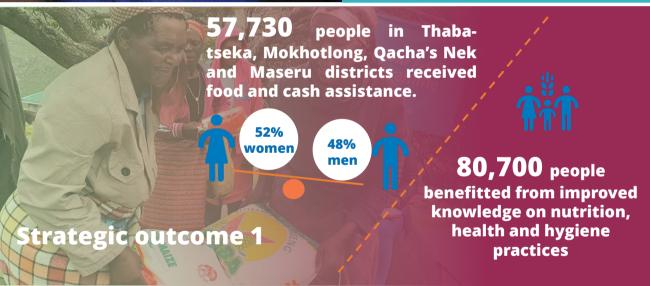

## **Strategic outcome 3**



276 government/
national partner staff
received technical
assistance and
training on nutrition



WFP organized 6 workshops for Food and Nutrition
Coordinating office, ministries of Agriculture, Health, Social Development, and Education to enhance coordination and planning of nutrition programmes



**35,577** people benefited from assets and climate adaptation practices that strengthened access to early warning information and weather forecasts





**100 ha** of degraded hillsides and marginal areas rehabilitated through restoration of degraded lands and soil and water conservation activities





**16,137** seedlings provided for land rehabilitation

14,640 people participated in food assistance for assets creation activities with US\$ 565,600 transferr