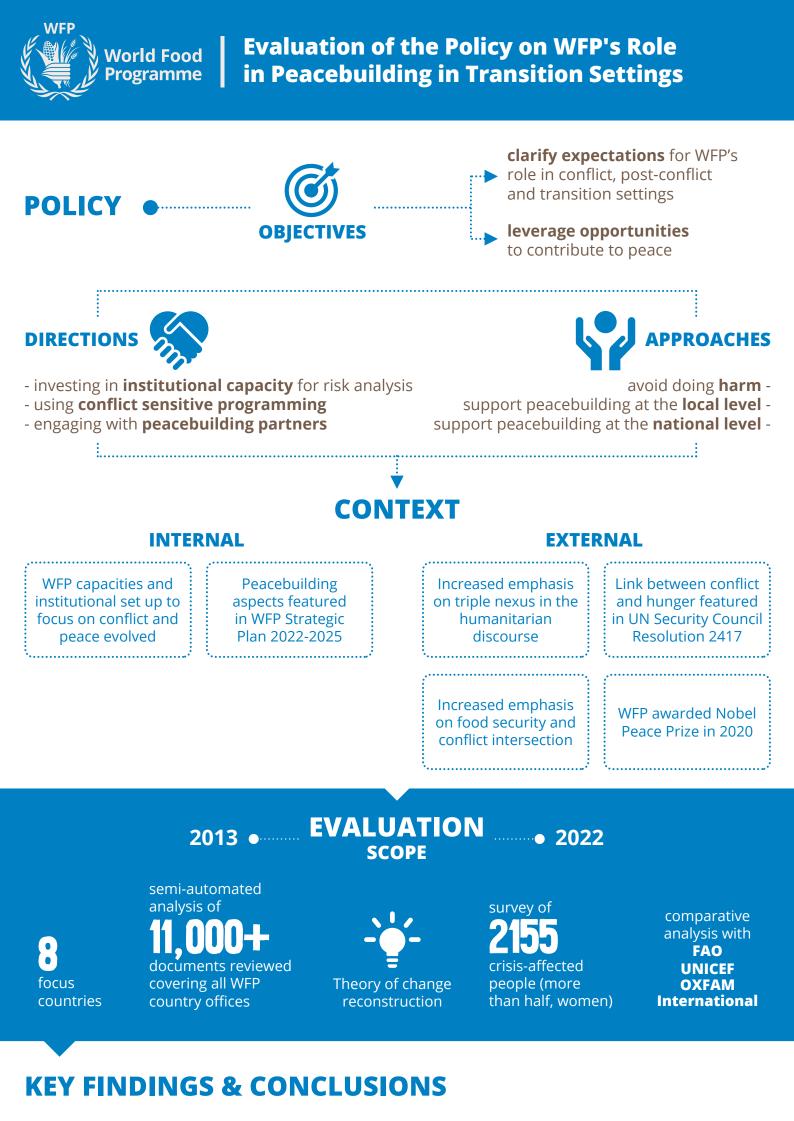

.....

Analytical blindspots on WFP's intersection with conflict dynamics are key hindrances

.....

## RECOMMENDATIONS

Strengthen actionable, country-level analysis of WFP's influence on conflict dynamics

Create incentives and take steps to adapt organisational culture to make conflict sensitivity more central

Mainstream conflict sensitivity in WFP programmes and processes and with partners and contractors Support existing peacebuilding processes while drawing on WFP's core mandate on alleviating food insecurity