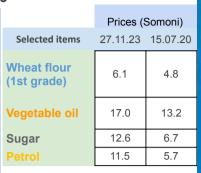

#### Prices in the retail markets for 27-11-2023

| Prices in the retail markets for 21-11 |                                                 |         |          |                    |  |  |
|----------------------------------------|-------------------------------------------------|---------|----------|--------------------|--|--|
| Wheat                                  | flour (1                                        | st grad | de) (1 k | (g)                |  |  |
| Markets                                | Current % change<br>price last last<br>RP month |         | last     | on<br>last<br>year |  |  |
| Tajikistan<br>(average)                | 6.1                                             | ∇ 1%    | ∇ 1%     | ∇ 6%               |  |  |
| Bokhtar                                | 5.9                                             | nc      | ∇ 2%     | ∇ 6%               |  |  |
| Dushanbe                               | 5.8                                             | nc      | ∇ 2%     | ∇ 8%               |  |  |
| Hisor                                  | 5.9                                             | nc      | ∇ 5%     | ∇ 5%               |  |  |
| Isfara                                 | 5.7                                             | ∇ 2%    | ∇ 8%     | ∇ 8%               |  |  |
| Ishkoshim                              | 6.4                                             | nc      | Δ2%      | ▽ 17%              |  |  |
| Istaravshan                            | 6.0                                             | nc      | nc       | Δ5%                |  |  |
| Jayhun                                 | 5.9                                             | ∇ 5%    | ∇ 5%     | ∇ 4%               |  |  |
| Khorog                                 | 7.2                                             | nc      | Δ6%      | ∇ 1%               |  |  |
| Khujand                                | 5.9                                             | nc      | ∇ 2%     | ∇ 2%               |  |  |
| Kulob                                  | 6.1                                             | nc      | nc       | ∇ 3%               |  |  |
| Kushoniyon                             | 5.8                                             | ∇ 3%    | ∇ 3%     | ∇ 11%              |  |  |
| Murgob                                 | 6.5                                             | nc      | Δ3%      | ▽ 17%              |  |  |
| Panjakent                              | 6.0                                             | nc      | nc       | ∇ 5%               |  |  |
| Qubodiyon                              | 6.3                                             | ∇ 2%    | ∇ 2%     | ∇ 2%               |  |  |
| Rasht                                  | 6.0                                             | ∇ 3%    | ∇ 3%     | ∇ 6%               |  |  |

| *nd = no data        |               | *os = ou   | t of stock           |
|----------------------|---------------|------------|----------------------|
| Veg                  | getable       | oil (1     | litre)               |
| Markets              | Current price | last<br>RP | change of last month |
| Tajikistan           | 17.0          | ∇ 2%       | ∇ 3%                 |
| (average)<br>Bokhtar | 15.0          | ∇ 6%       | ∇ 6%                 |
| Dushanbe             | 15.0          | ∇ 3%       | ∇ 3%                 |
| Hisor                | 15.2          | ∇ 1%       | ∇ 3%                 |
| Isfara               | 15.0          | ∇ 3%       | ∇ 6%                 |
| Ishkoshim            | 18.0          | ∇ 3%       | ∇ 3%                 |
| Istaravshan          | 16.5          | ∇ 3%       | ∇ 5%                 |
| Jayhun               | 15.8          | ∇ 1%       | ∇ 1%                 |
| Khorog               | 23.5          | ∇ 2%       | ∇ 2%                 |
| Khujand              | 15.4          | ∇ 4%       | ∇ 4%                 |
| Kulob                | 15.6          | ∇ 0.6%     | ∇ 1%                 |
| Kushoniyon           | 16.0          | nc         | nc                   |
| Murgob               | 26.5          | nc         | nc                   |
| Panjakent            | 16.0          | nc         | nc                   |
| Qubodiyon            | 16.0          | ∇ 1%       | ∇ 1%                 |
| Rasht                | 15.0          | ∇ 6%       | ∇ 6%                 |