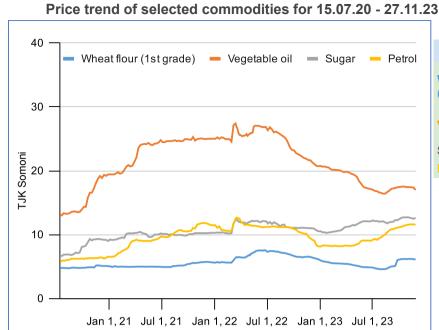

## **Highlights**

- Compared to last week, the prices of basic food products, such as first grade flour, vegetable and cotton oil, decreased by 1-3% due to an increase in their stocks on the markets. On the other hand, prices for rice and sugar increased by 1%.
- During the current week, the average price of onions decreased by 2% in most city and district markets, while the prices of potatoes, carrots and cabbage remained unchanged.
- The average price for eggs decreased by 4% over last week. and increased 3% from the last month and 38% over last vear
- Average mutton prices increase by 1% in some city and district markets, but beef, chicken and beans prices remain volatile depending on the increase or decrease in their stocks.

Petrol prices were unchanged this week compared to the last week. However, LPG and diesel prices decreased by 1-3% compared to the last week

LIVES CHANGING LIVES