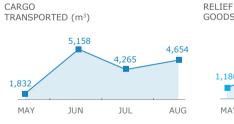

## WFP LED & CO-LED CLUSTERS

Food Security Cluster

2017 Requirements: US\$1.3b ceived: US\$443m

Emergency Telecommunications Cluster

**Logistics Cluster** 

GOODS STORED (m3) 2,992 ΜΔΥ JUN JUL

OCHA FTS, 31 August 2017, Clusters 31 August 2017