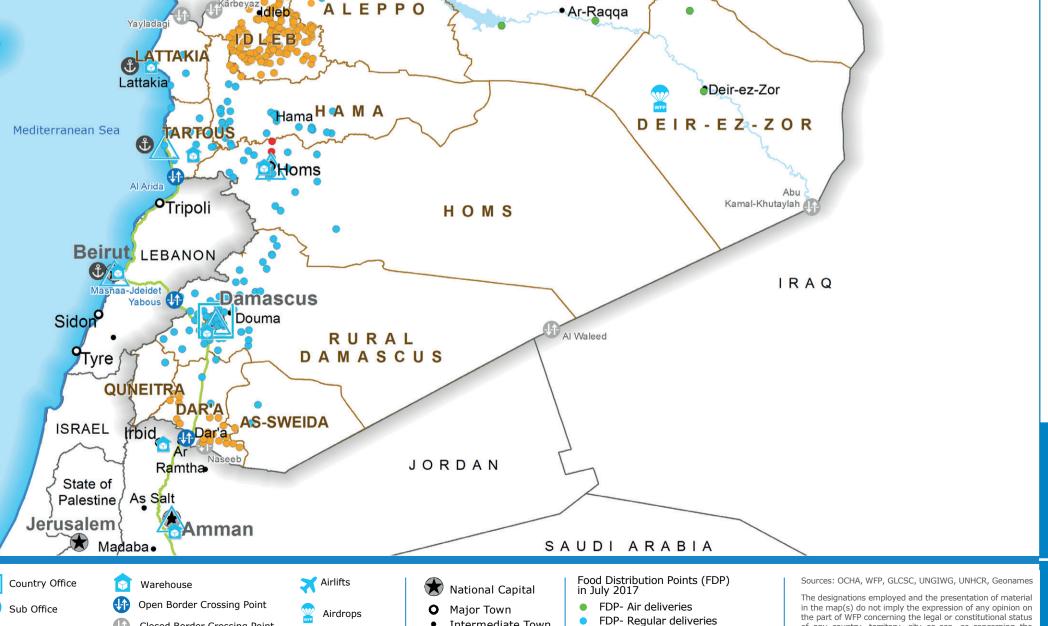

## WFP LEVEL 3 EMERGENCY

SINCE 14 DECEMBER 2012

**IASC** LEVEL 3 EMERGENCY SINCE 15 JANUARY 2013

Check the **SITUATION REPORT** 

https://www.wfp.org/countries/syria

Field Office

Road Supply Route

Closed Border Crossing Point

International Boundary

Governorate Boundary

• Intermediate Town

nort 🕀

FDP- Cross-line deliveries Programme 2017 FDP- Cross-border deliveries

the part of WFP concerning the legal or constitutional status of any country, territory, city or sea, or concerning the delimitation of its frontiers or boundaries. @World Food