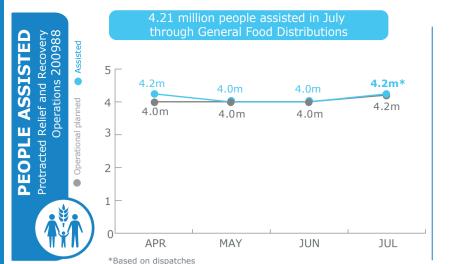

Mercin



Antakya Bab al Haw.

Adana

OTHER RELIEF ACTIVITIES - July 2017

CBT nutrition support for 11,829 Pregnant and Nursing Women

Specialised nutrition products for children, pregnant and nursing women

TURKEY

-Manbii

Gaziantep

Cobanbey

Bab As Salama-Kilis

Aleppo

Since beginning of 2017, WFP has been

implementing 14 livelihood projects, benefitting **92,000** people

Sanliurfa

-Akcakale-Ta

AR-RAQQA

Protracted Relief & Recovery Operation 200988

**August-December 2017** US\$**235**m\* Net Funding Requirements

> 2017 operations 56% funded

> > Al Ŷaroubiya

- Rabiaa

\* Including confirmed pledges and solid forecasts

Nusaybin-Qamishly

FUNDING

Kiziltepe-Ad

Darbasivah

Ceylanpinar-Ras Al Ayn Qamishly

AL-HASAKEH

Al-Hasakeh

**SO 200788 Logistics &Telecommunications Support to** H