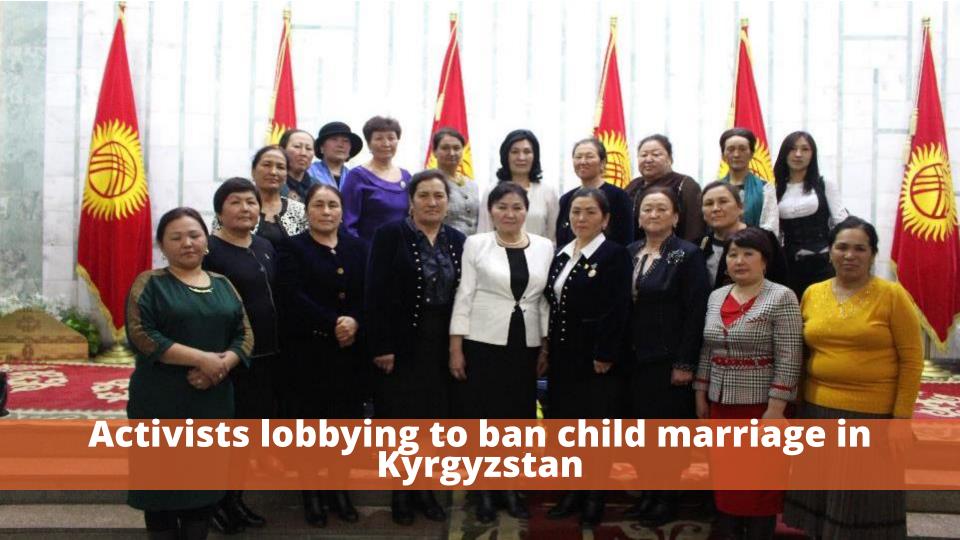

November 2018

## Introduction

The UN Joint Programme on "Accelerating Progress towards the Economic Empowerment of Women (JPRWEE)" responds to the multiple challenges most women face in rural areas, and has 4 main outcomes:



- 1) Improved food and nutrition security
- 2) Increased income to sustain livelihoods
- 3) Enhanced participation in decision-making at community level
- 4) More gender-responsive policy environment





- Training modules on Genderbased Violence (\$/GBV) response and referral, conflict mediation and women's rights
- Public awareness campaigns on ending violence against women and girls
- Capacity development of local and central authorities on how to prevent and respond to GBV





Working at household level to increase mutual understanding in Kyrgyzstan