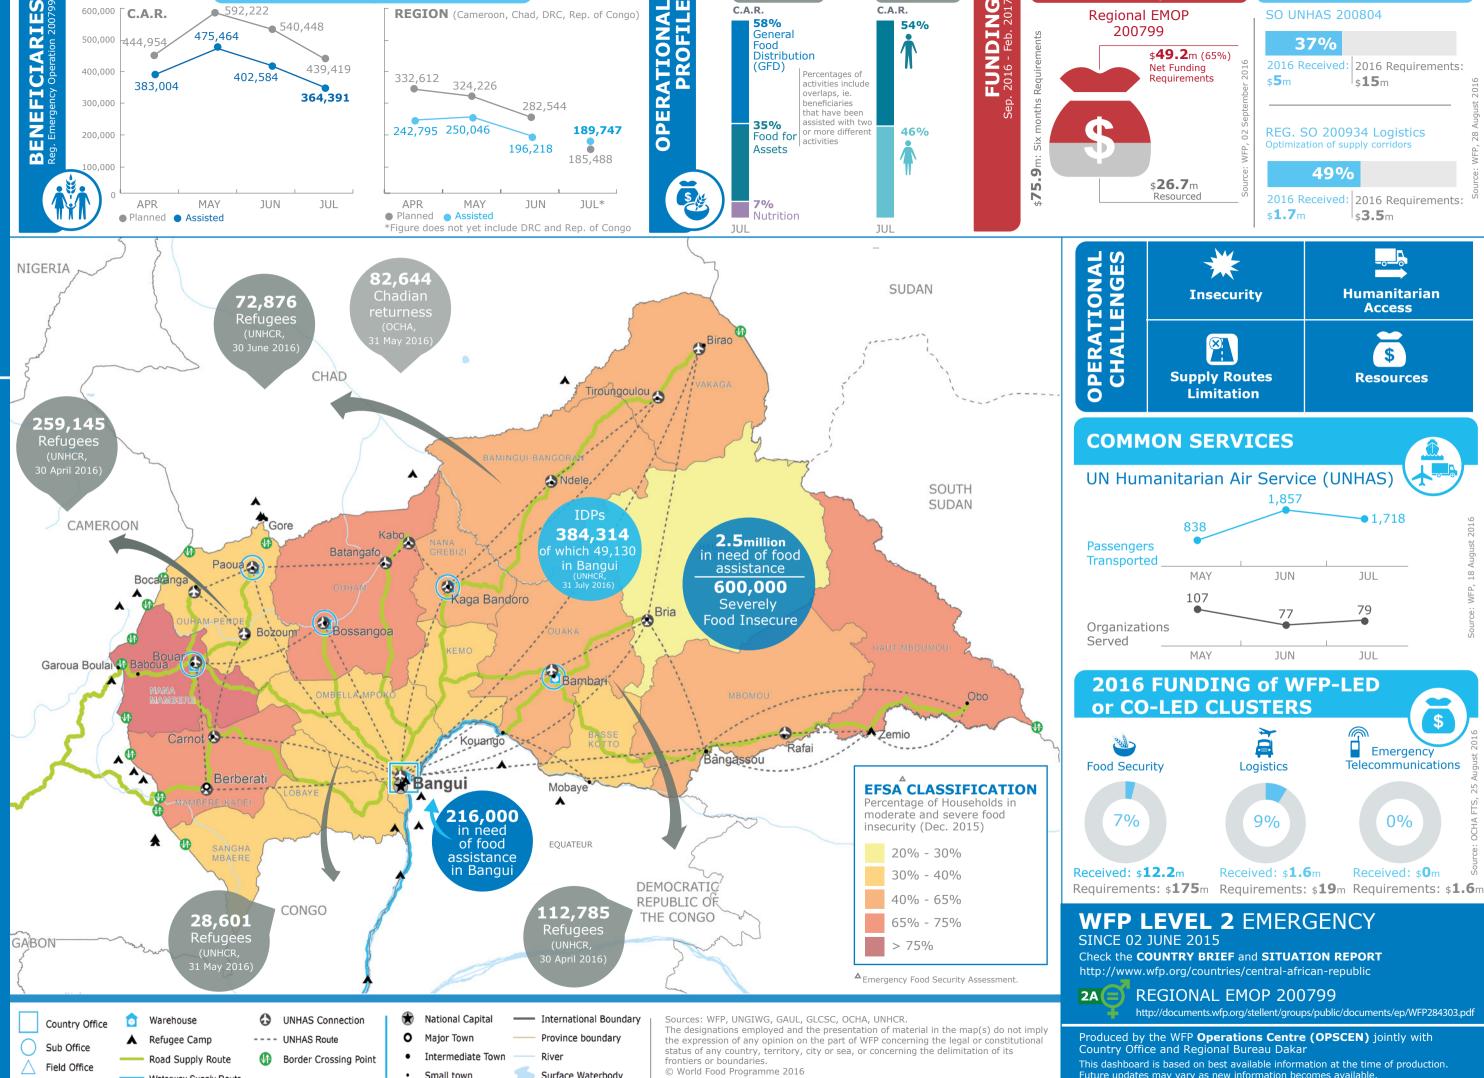

WFP

wfp.org

Waterway Supply Route

Surface Waterbody

Small town

BY ACTIVITY

C.A.R.

BY GENDER

C.A.R.

PEOPLE ASSISTED IN C.A.R. & THE REGION

592,222

600.000

C.A.R.

SO UNHAS 200804

37%