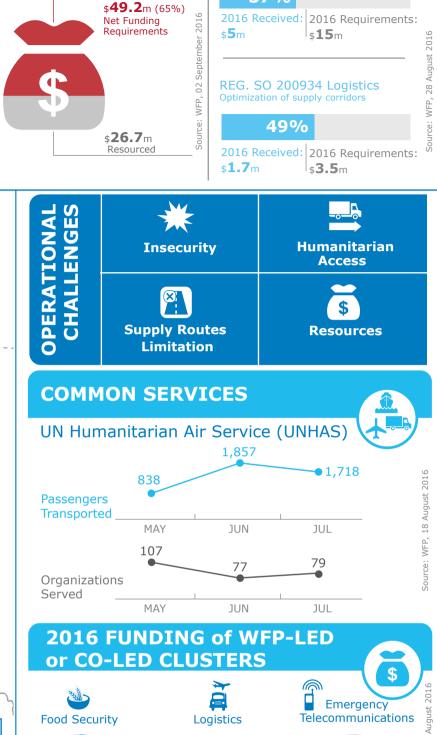

## WFP LEVEL 2 EMERGENCY

**SINCE 02 JUNE 2015** 

7%

NET FUNDING REQUIREMENTS

200799

Check the **COUNTRY BRIEF** and **SITUATION REPORT** http://www.wfp.org/countries/central-african-republic

**REGIONAL EMOP 200799** 

http://documents.wfp.org/stellent/groups/public/documents/ep/WFP284303.pdf

Produced by the WFP Operations Centre (OPSCEN) jointly with Country Office and Regional Bureau Dakar

9%

Received: \$1.6m

0%

Received: \$0m

This dashboard is based on best available information at the time of production. Future updates may vary as new information becomes available.